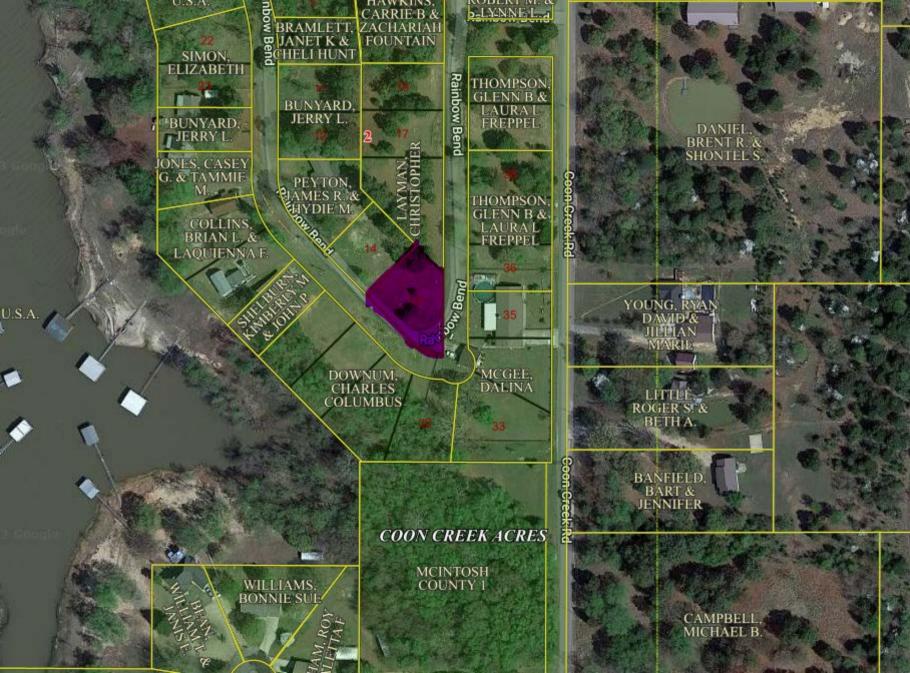

Executive Assistant Julie Musgraves

- 3. Approval of Minutes.
  - A. Board of Adjustment meeting September 18, 2023
- 4. Consideration of Acceptance, Approval, Adoption, Rejection, Amendment, and/or Postponement of a Zoning Variance/Special Exception application requesting a Special Use Permit for a short-term residential rental (AirBnB) at the following location: Lot Fifteen (15) Block Two (2) Rainbow Bend. Commonly known as 2021 Rainbow Bend.
  - a) Conduct a public hearing.
  - b) Take action.
- 5. Adjournment.

# **Agenda Item Memo**

**Item Title:** Consideration of Acceptance, Approval, Adoption, Rejection, Amendment, and/or Postponement of an application requesting a Special Use Permit for short term residential rental (AirBnB) at the following location: Lot Fifteen (15) BLK 2 Rainbow Bend, Eufaula McIntosh County, Oklahoma. Commonly known as 2021 E Rainbow Bend.

**Initiator:** Christopher Layman

Staff Information Source: Julie Musgraves, Executive Assistant.

**Background:** Christopher Layman submitted a Special Use Permit on November 15, 2023 for the mentioned property so he can rent the residence as a short-term vacation rental. As of today's date I have received one phone call from Rick Sybert in protest.

**Attachment:** Application, Title, Vacation Rental listing with Airbnb.com, Radius List, Radius Letters, Map, Indian Journal Publication.