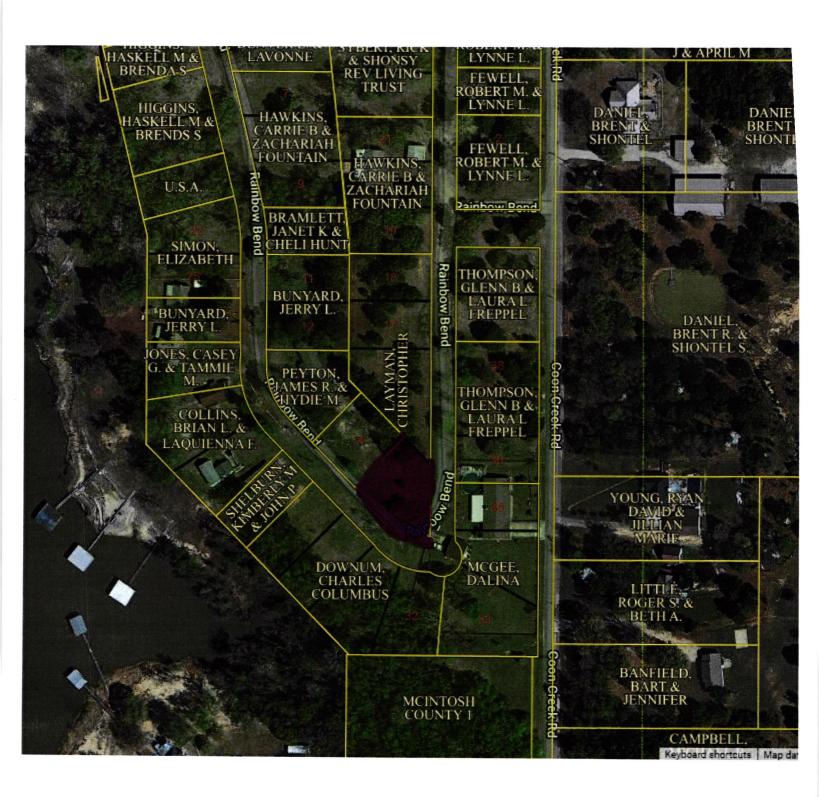

Executive Assistant Julie Musgraves

- 3. Approval of Minutes.
  - A. Board of Adjustment meeting September 18, 2023
- 4. Consideration of Acceptance, Approval, Adoption, Rejection, Amendment, and/or Postponement of a Zoning Variance/Special Exception application requesting a Special Use Permit for a short-term residential rental (AirBnB) at the following location: Lot Fifteen (15) Block Two (2) Rainbow Bend. Commonly known as 2021 Rainbow Bend.
  - a) Conduct a public hearing.
  - b) Take action.
- 5. Adjournment.

# **Agenda Item Memo**

**Item Title:** Consideration of Acceptance, Approval, Adoption, Rejection, Amendment, and/or Postponement of an application requesting a Special Use Permit for short term residential rental (AirBnB) at the following location: Lot Fifteen (15) BLK 2 Rainbow Bend, Eufaula McIntosh County, Oklahoma. Commonly known as 2021 E Rainbow Bend.

**Initiator:** Christopher Layman

Staff Information Source: Julie Musgraves, Executive Assistant.

**Background:** Christopher Layman submitted a Special Use Permit on November 15, 2023 for the mentioned property so he can rent the residence as a short-term vacation rental. As of today's date I have received one phone call from Rick Sybert in protest.

**Attachment:** Application, Title, Vacation Rental listing with Airbnb.com, Radius List, Radius Letters, Map, Indian Journal Publication.