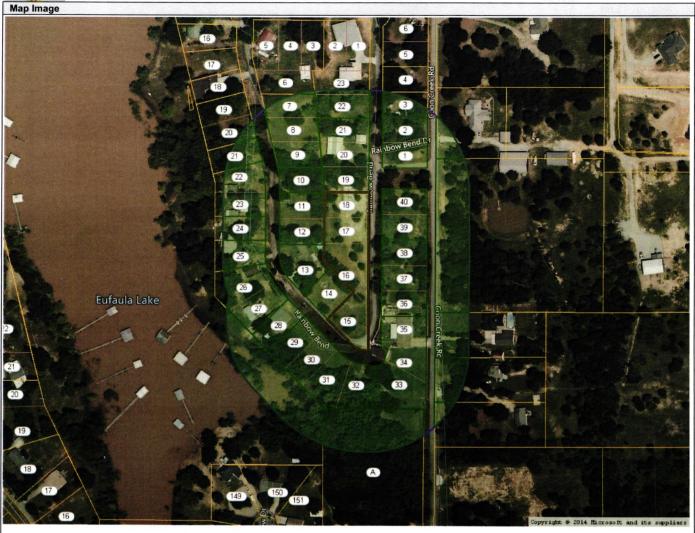

Executive Assistant Julie Musgraves

- 3. Approval of Minutes.
  - A. Board of Adjustment meeting September 18, 2023
- 4. Consideration of Acceptance, Approval, Adoption, Rejection, Amendment, and/or Postponement of a Zoning Variance/Special Exception application requesting a Special Use Permit for a short-term residential rental (AirBnB) at the following location: Lot Fifteen (15) Block Two (2) Rainbow Bend. Commonly known as 2021 Rainbow Bend.
  - a) Conduct a public hearing.
  - b) Take action.
- 5. Adjournment.

# **Agenda Item Memo**

**Item Title:** Consideration of Acceptance, Approval, Adoption, Rejection, Amendment, and/or Postponement of an application requesting a Special Use Permit for short term residential rental (AirBnB) at the following location: Lot Fifteen (15) BLK 2 Rainbow Bend, Eufaula McIntosh County, Oklahoma. Commonly known as 2021 E Rainbow Bend.

**Initiator:** Christopher Layman

Staff Information Source: Julie Musgraves, Executive Assistant.

**Background:** Christopher Layman submitted a Special Use Permit on November 15, 2023 for the mentioned property so he can rent the residence as a short-term vacation rental. As of today's date I have received one phone call from Rick Sybert in protest.

**Attachment:** Application, Title, Vacation Rental listing with Airbnb.com, Radius List, Radius Letters, Map, Indian Journal Publication.