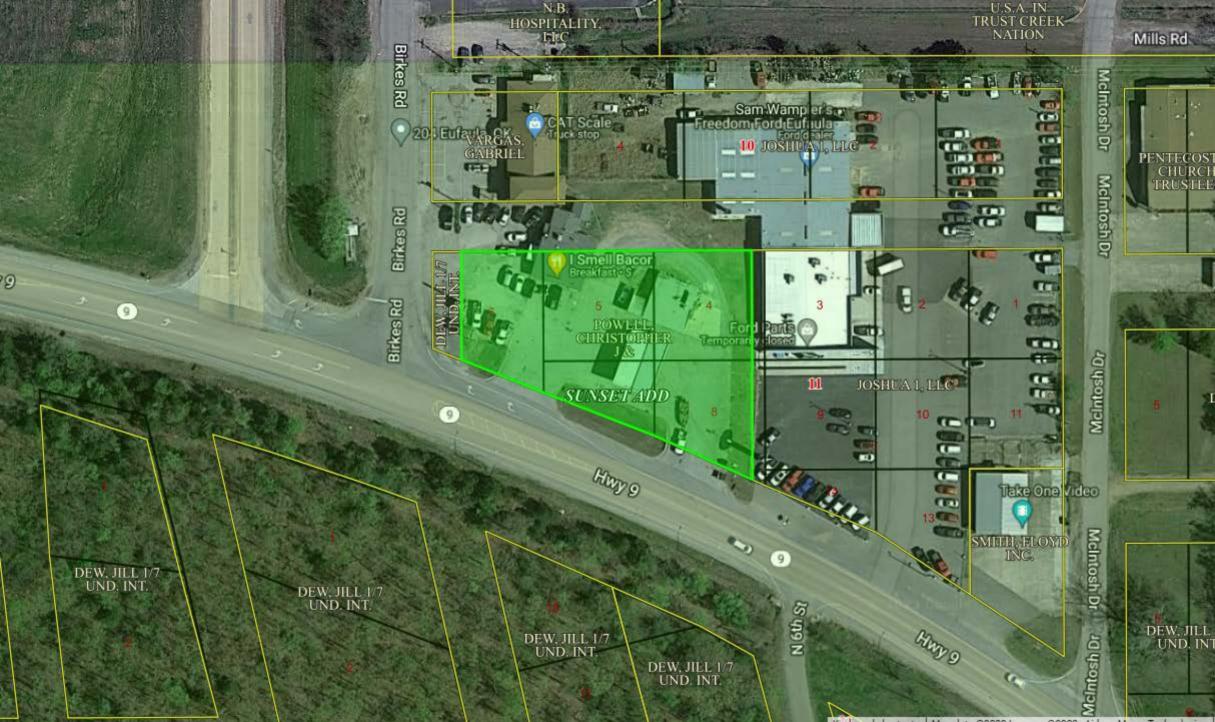

**Attachment:** Application, Deed, Blueprints of mobile home, Site Plan, Radius List, Radius Letters, Map, & Indian Journal Publication, Letter of Protest

Lots 229, 230, 246, 247, 248, 249 and 250, Block 1 in River Oaks Estate, a subdivision of a part of the South Half of Section 1, Township 9 North, Range 16 East, McIntosh County, Oklahoma

for \$84,000.00 cash to Lance A. Bailey.

Lots 229, 230, 246, 247, 248, 249 and 250, Block 1 in River Oaks Estate, a subdivision of a part of the South Half of Section 1, Township 9 North, Range 16 East, McIntosh County, Oklahoma

to have and to hold the described property unto the Grantee and his heirs, successors and assigns forever.