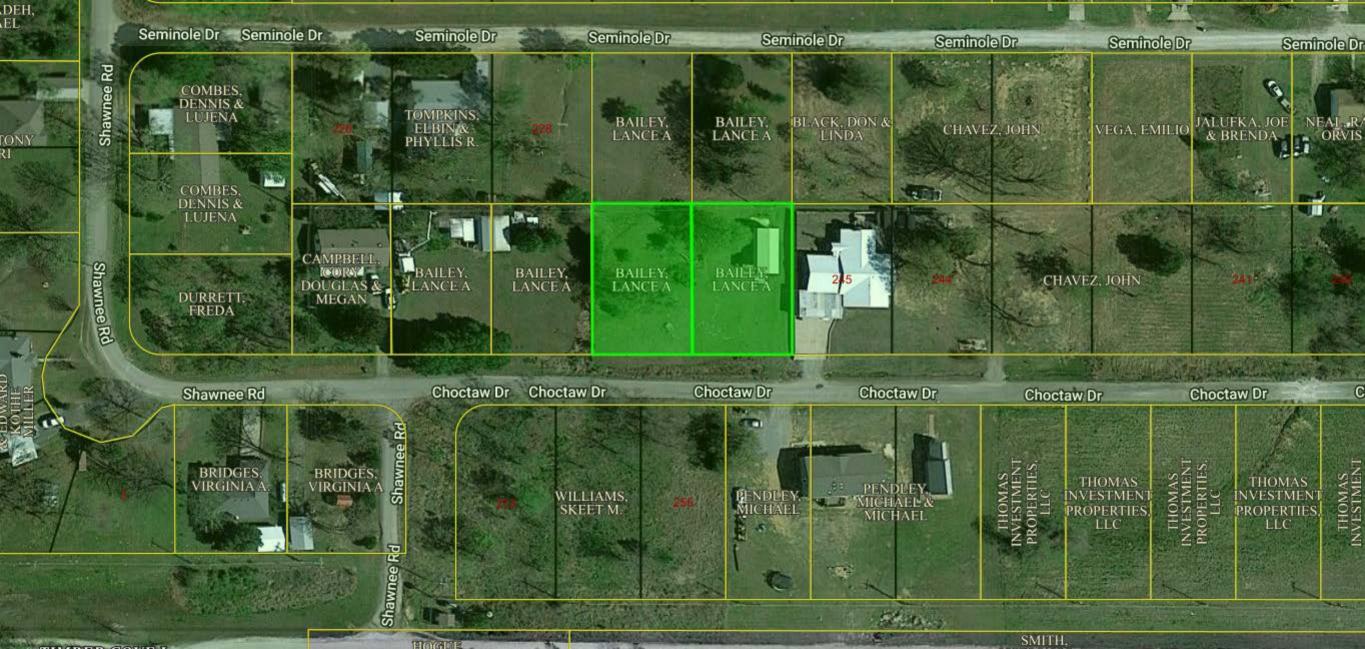

- 4. Approval of Minutes.
  - A. Planning and Zoning Commission meeting August 21, 2023.
- 5. Consideration of Acceptance, Approval, Adoption, Rejection, Amendment, and/or Postponement of a Specific Use Permit to allow for the installation manufactured home at the following location: Lots 246 and 247 BLK 1, River Oaks. Commonly Known as Lots 246 and 247 Choctaw Drive.
  - A. Conduct a public hearing.
  - B. Take Action
- 6. Adjournment.

### Agenda Item Memo

**Item Title:** Consideration of Acceptance, Approval, Adoption, Rejection, Amendment, and/or Postponement of an application requesting a Specific Use Permit for the installation of a manufactured mobile home at the following location: Lots 246 and 247 BLK 1, River Oaks. Commonly known as Lots 246 and 247 Choctaw Drive, River Oaks.

Lots 229, 230, 246, 247, 248, 249 and 250, Block 1 in River Oaks Estate, a subdivision of a part of the South Half of Section 1, Township 9 North, Range 16 East, McIntosh County, Oklahoma

for \$84,000.00 cash to Lance A. Bailey.

Lots 229, 230, 246, 247, 248, 249 and 250, Block 1 in River Oaks Estate, a subdivision of a part of the South Half of Section 1, Township 9 North, Range 16 East, McIntosh County, Oklahoma

to have and to hold the described property unto the Grantee and his heirs, successors and assigns forever.