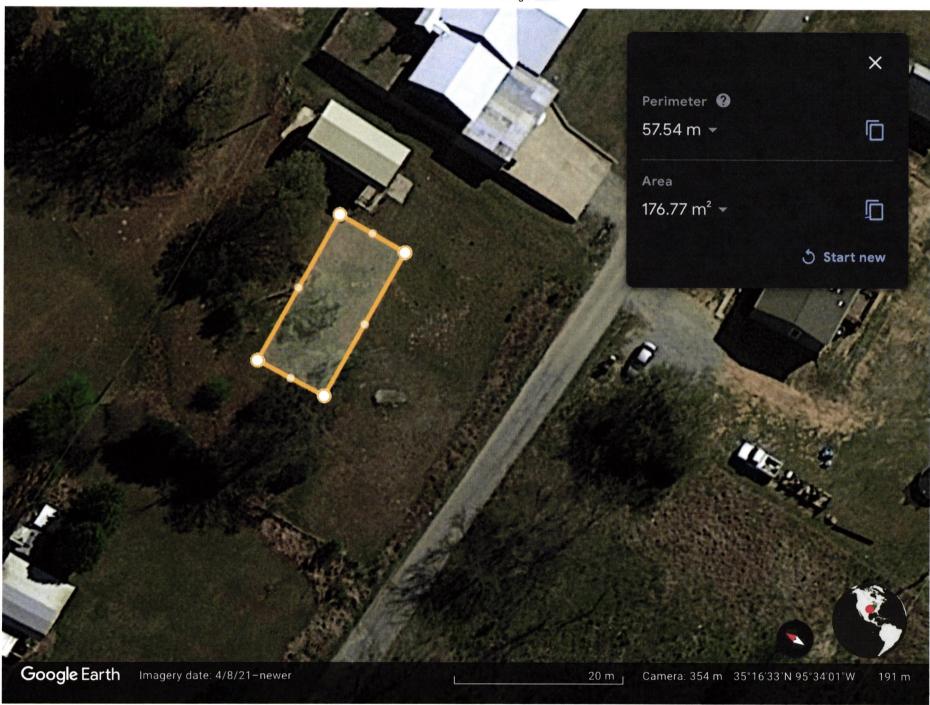

- 4. Approval of Minutes.
  - A. Planning and Zoning Commission meeting August 21, 2023.
- 5. Consideration of Acceptance, Approval, Adoption, Rejection, Amendment, and/or Postponement of a Specific Use Permit to allow for the installation manufactured home at the following location: Lots 246 and 247 BLK 1, River Oaks. Commonly Known as Lots 246 and 247 Choctaw Drive.
  - A. Conduct a public hearing.
  - B. Take Action
- 6. Adjournment.

### Agenda Item Memo

**Item Title:** Consideration of Acceptance, Approval, Adoption, Rejection, Amendment, and/or Postponement of an application requesting a Specific Use Permit for the installation of a manufactured mobile home at the following location: Lots 246 and 247 BLK 1, River Oaks. Commonly known as Lots 246 and 247 Choctaw Drive, River Oaks.

Lots 229, 230, 246, 247, 248, 249 and 250, Block 1 in River Oaks Estate, a subdivision of a part of the South Half of Section 1, Township 9 North, Range 16 East, McIntosh County, Oklahoma

for \$84,000.00 cash to Lance A. Bailey.

Lots 229, 230, 246, 247, 248, 249 and 250, Block 1 in River Oaks Estate, a subdivision of a part of the South Half of Section 1, Township 9 North, Range 16 East, McIntosh County, Oklahoma

to have and to hold the described property unto the Grantee and his heirs, successors and assigns forever.