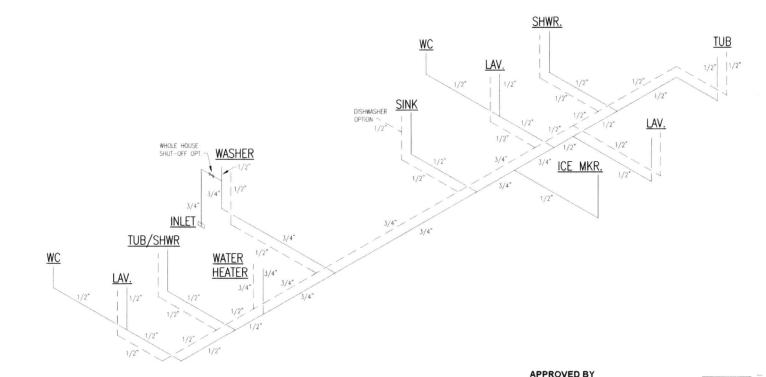

- = COLD WATER -= HOT WATER

NOTES:
1. PROVIDE CAP AT WATER INLET.
2. ALL LINES 1/2" UNLESS OTHERWISE NOTED.

| NEW VISION | TITCIONI | DATE:<br>02/09/2023 | MODEL:<br>NV-2807 |  | WATER SYSTEM |             | pwg #:<br>FP-2807.4 |
|------------|----------|---------------------|-------------------|--|--------------|-------------|---------------------|
|            | SCALE:   | DRAWN BY:           | REF #             |  | DATE         | REVISED BY: |                     |
|            | NONE     | NEBD                | -                 |  | -            | F           |                     |
| l .        |          | HONE                | I INCOD           |  |              |             |                     |