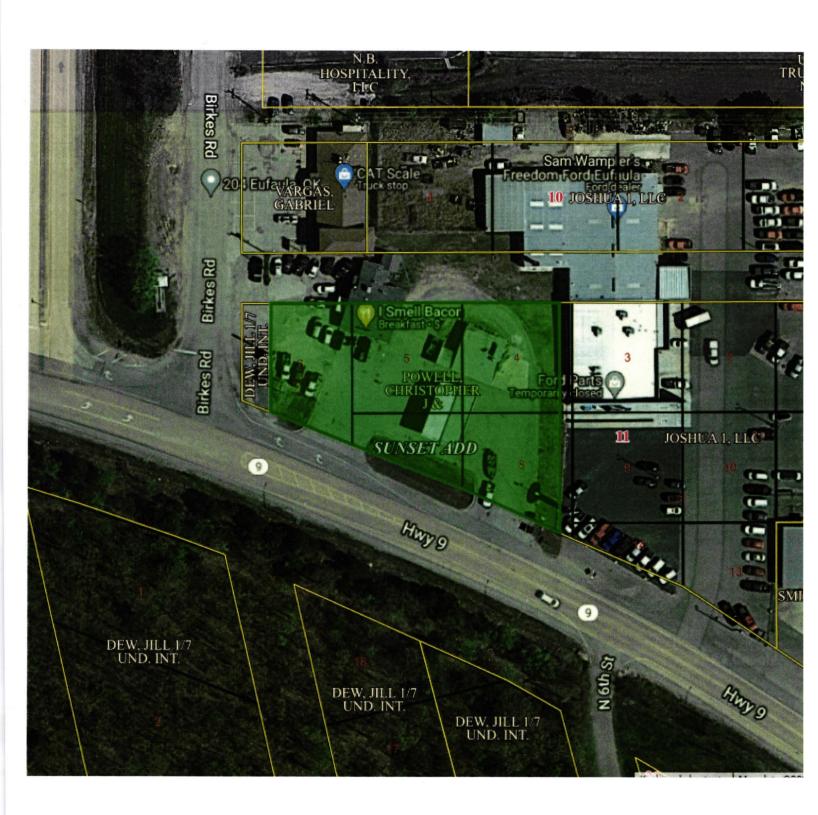

**Attachment:** Application, Deed, Blueprints of mobile home, Site Plan, Radius List, Radius Letters, Map, & Indian Journal Publication, Letter of Protest

Lots 229, 230, 246, 247, 248, 249 and 250, Block 1 in River Oaks Estate, a subdivision of a part of the South Half of Section 1, Township 9 North, Range 16 East, McIntosh County, Oklahoma

for \$84,000.00 cash to Lance A. Bailey.

Lots 229, 230, 246, 247, 248, 249 and 250, Block 1 in River Oaks Estate, a subdivision of a part of the South Half of Section 1, Township 9 North, Range 16 East, McIntosh County, Oklahoma

to have and to hold the described property unto the Grantee and his heirs, successors and assigns forever.