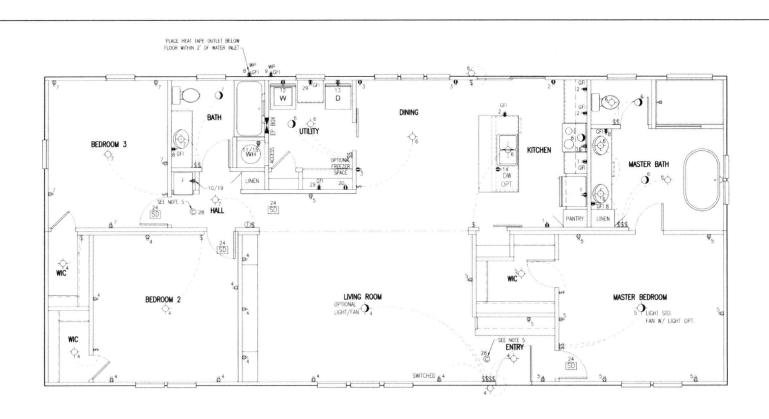

**Attachment:** Application, Deed, Blueprints of mobile home, Site Plan, Radius List, Radius Letters, Map, & Indian Journal Publication, Letter of Protest

- NOTES:

  1. SEE FP-2 FOR ELECTRICAL SCHEDULE AND SYMBOL SCHEDULE.

  2. ELECTRICAL INSTALLATIONS SHALL BE IN ACCORDANCE WITH NFPA-70 NEC 2005.

  3. ISLAND OUTLETS ARE TO BE PLACED WITHIN 6" OF THE SURFACE OF THE COUNTERTOP.

  4. WHEN A CEILING LIGHT IS USED IN THE LIVING ROOM, SWITCHED OUTLET ISN'T REQUIRED TO BE SWITCHED.

  5. CARBON MONOXIDE DETECTOR REQUIRED IF ANY FUEL GAS APPLIANCE IS USED.

| NIEW VICION | DATE:<br>02/08/2023 | MODEL:<br>NV-2807 | TITLE:    | ELECTRICAL PLAN |             | pwg #:<br>FP−2807.2 |             |
|-------------|---------------------|-------------------|-----------|-----------------|-------------|---------------------|-------------|
|             |                     | SCALE:            | DRAWN BY: | REF #           | DESCRIPTION | DATE                | REVISED BY: |
|             | 3/16" = 1'-0"       | NEBD              | (-)       | -               |             | -                   |             |
|             |                     | 37.10 - 1 0       | NEDD      |                 |             |                     |             |