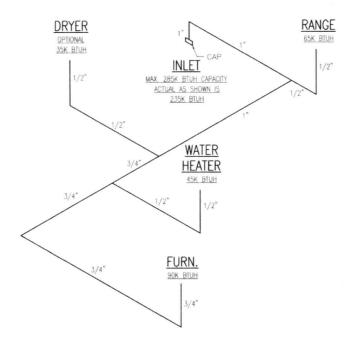

- NOTES:

  1. SHUT-OFF VALVE AND FLEX CONNECTOR SHALL BE PROVIDED AT EACH FIXTURE.
- 2. MAXIMUM DEVELOPED LENGTH IS 50°.
  3. APPLIANCE BTUH IS ASSUMED TO BE MAXIMUM AND ACTUAL APPLIANCE SHALL NOT EXCEED THE VALUE SHOWN.

| NEW VISION | DATE:<br>02/09/2023 | MODEL:<br>NV-2807 |       | FUEL GAS SYSTEM | 30 m d 3 20 m d 20 m | DWG #:<br>FP-2807.5 |  |
|------------|---------------------|-------------------|-------|-----------------|-----------------------------------------------------------------------------------------------------------------|---------------------|--|
|            | SCALE:              | DRAWN BY:         | REF # |                 | DATE                                                                                                            | REVISED BY:         |  |
|            | NONE                | NEBD              | -     |                 | -                                                                                                               | -                   |  |
|            |                     | HONE              | NEBB  |                 |                                                                                                                 |                     |  |