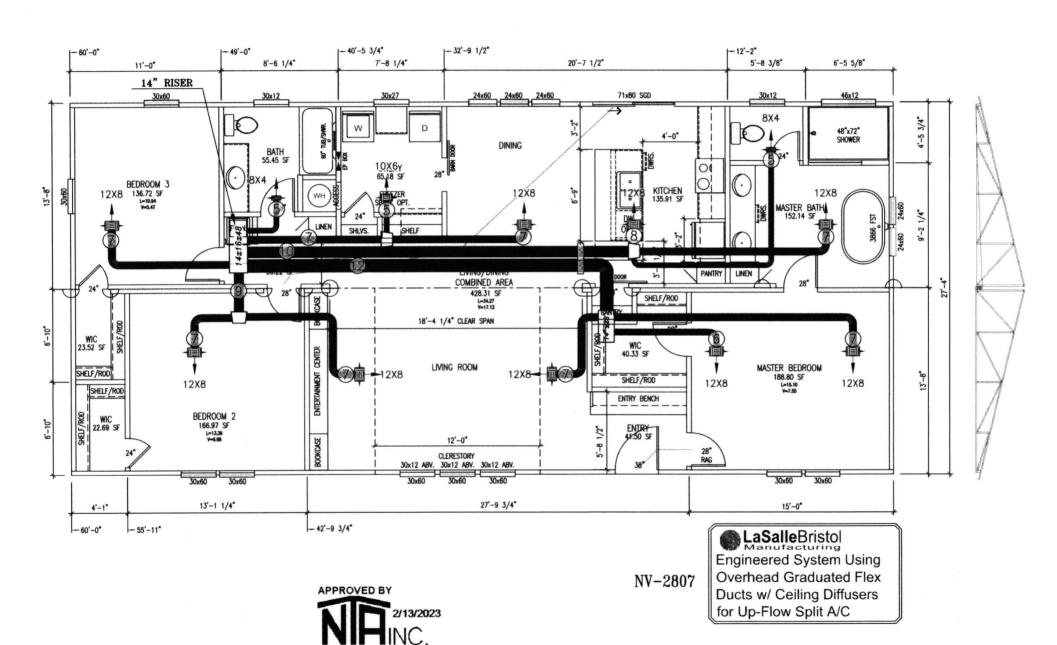

- NOTES:

  1. LIGHT AND VENT BASED ON KINRO 9700 & 9750 SERIES WINDOWS.

  2. REFERENCE SHEARWALL CHART SW-12.2 FOR JOIST
- & FASTENERS.
- 3. RETURN AIR GRILL REQUIRED ON ALL ROOMS GREATER THAN 175SF IF CLOSED OFF WITH AN UNDERCUT 28" DOOR. REFER TO DS-2.1 4. WINDOW ROUGH OPENING WITH OPTIONS SHOWN =
- 190 SF. 5. STANDARD DOOR ROUGH OPENING = 62 SF
- 6. MAXIMUM TRAVEL FROM MASTER BEDROOM TO NEAREST EXIT = 4'-8", BEDROOM 2 = 28'-9", BEDROOM 3 = 32'-8".
- 7. REFERENCE COLUMN STUD CAPACITY CHART CS-2 FOR COLUMN STUD QUANTITIES.

FP-2807.1

NEW SCALE:

DATE: MODEL: DWG #: APPROVAL FLOOR PLAN - WIDE ZONE 1 FP-2807.1.1 02/02/2023 NV-2807 DRAWN BY: REF # DESCRIPTION DATE REVISED BY: 3/16" = 1'-0"NEBD