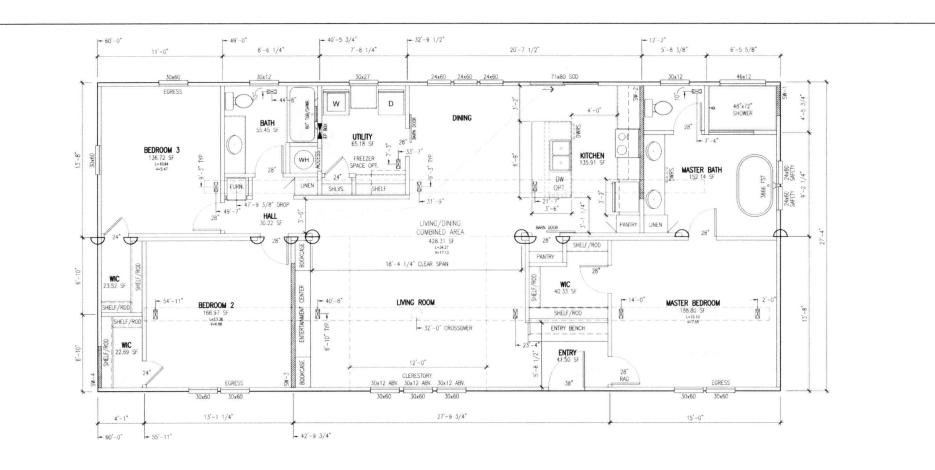

**Attachment:** Application, Deed, Blueprints of mobile home, Site Plan, Radius List, Radius Letters, Map, & Indian Journal Publication, Letter of Protest

FP-2807.1

NEW SCALE:

DATE: MODEL: DWG #: APPROVAL FLOOR PLAN - WIDE ZONE 1 FP-2807.1.1 02/02/2023 NV-2807 DRAWN BY: REF # DESCRIPTION DATE REVISED BY: 3/16" = 1'-0"NEBD