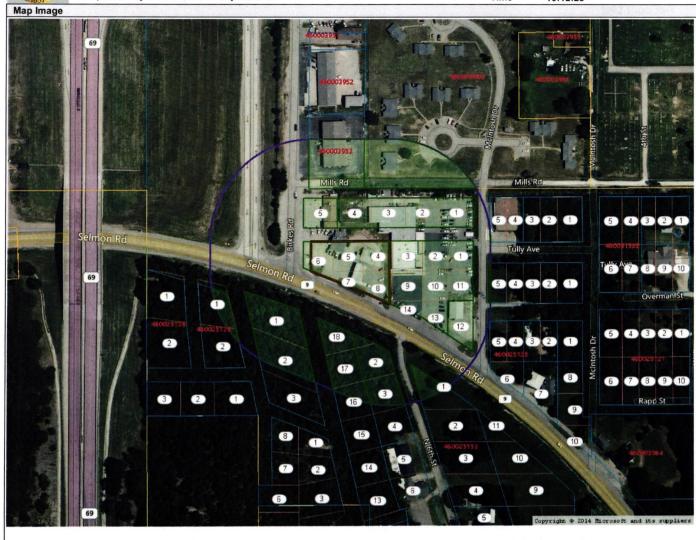

**Attachment:** Application, Deed, Blueprints of mobile home, Site Plan, Radius List, Radius Letters, Map, & Indian Journal Publication, Letter of Protest

Lots 229, 230, 246, 247, 248, 249 and 250, Block 1 in River Oaks Estate, a subdivision of a part of the South Half of Section 1, Township 9 North, Range 16 East, McIntosh County, Oklahoma

for \$84,000.00 cash to Lance A. Bailey.

Lots 229, 230, 246, 247, 248, 249 and 250, Block 1 in River Oaks Estate, a subdivision of a part of the South Half of Section 1, Township 9 North, Range 16 East, McIntosh County, Oklahoma

to have and to hold the described property unto the Grantee and his heirs, successors and assigns forever.