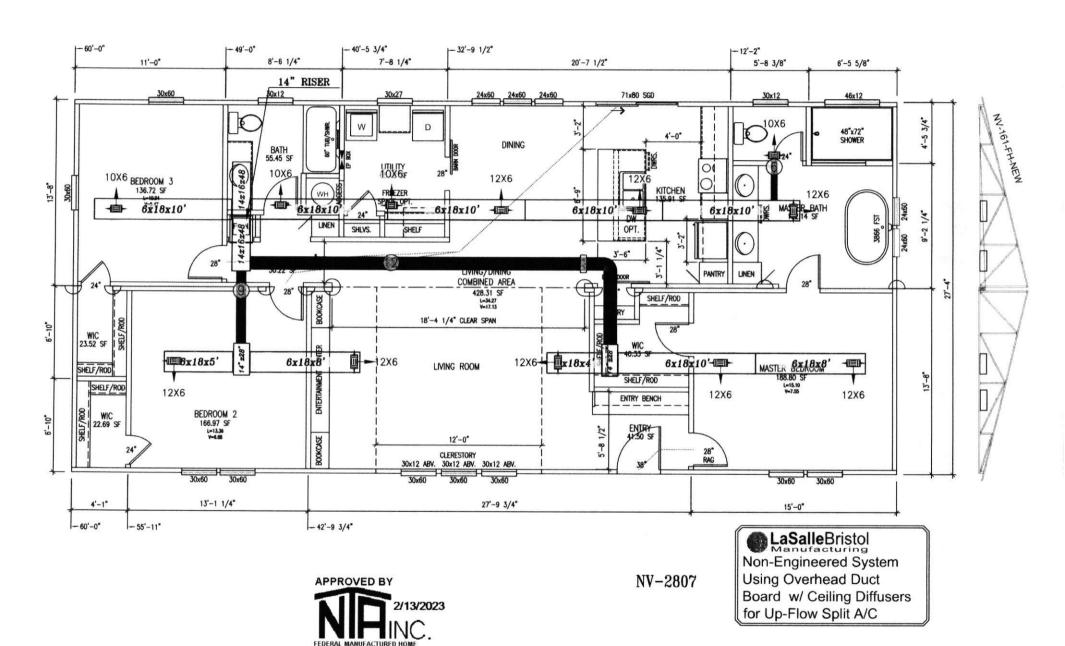

**Attachment:** Application, Deed, Blueprints of mobile home, Site Plan, Radius List, Radius Letters, Map, & Indian Journal Publication, Letter of Protest

96" SIDEWALL HEIGHT \* WITH FULL DEPTH CROSS MEMBER SHEARWALL DATA WIND ZONE 1 SHEARWALL NUMBER

TRIBUTARY SPAN 6'-1" 27'-0" 8'-8" 24'-6" ENGTH MINIMUM 32" 132" 44" 120" 150 150 150 150 NUMBER OF JOISTS 1 \* NUMBER OF SCREWS DIAPHRAGM ROOF DECK

- NOTES:

  1. LIGHT AND VENT BASED ON KINRO 9700 & 9750 SERIES WINDOWS.

  2. REFERENCE SHEARWALL CHART SW-12.2 FOR JOIST
- & FASTENERS.
- 3. RETURN AIR GRILL REQUIRED ON ALL ROOMS GREATER THAN 175SF IF CLOSED OFF WITH AN UNDERCUT 28" DOOR. REFER TO DS-2.1 4. WINDOW ROUGH OPENING WITH OPTIONS SHOWN =
- 190 SF. 5. STANDARD DOOR ROUGH OPENING = 62 SF
- 6. MAXIMUM TRAVEL FROM MASTER BEDROOM TO NEAREST EXIT = 4'-8", BEDROOM 2 = 28'-9", BEDROOM 3 = 32'-8".
- 7. REFERENCE COLUMN STUD CAPACITY CHART CS-2 FOR COLUMN STUD QUANTITIES.

FP-2807.1

NEW SCALE:

DATE: MODEL: DWG #: APPROVAL FLOOR PLAN - WIDE ZONE 1 FP-2807.1.1 02/02/2023 NV-2807 DRAWN BY: REF # DESCRIPTION DATE REVISED BY: 3/16" = 1'-0"NEBD