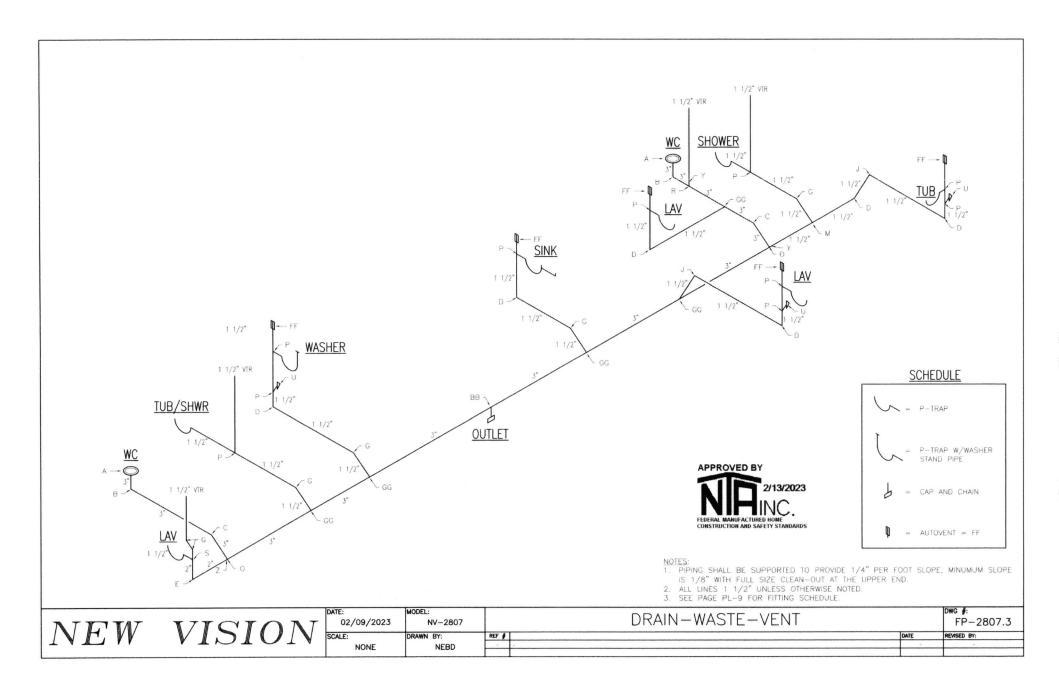

- = COLD WATER -= HOT WATER

NOTES:
1. PROVIDE CAP AT WATER INLET.
2. ALL LINES 1/2" UNLESS OTHERWISE NOTED.

| NEW VISION | TITCIONI | DATE:<br>02/09/2023 | MODEL:<br>NV-2807 |  | WATER SYSTEM |             | pwg #:<br>FP-2807.4 |
|------------|----------|---------------------|-------------------|--|--------------|-------------|---------------------|
|            | SCALE:   | DRAWN BY:           | REF #             |  | DATE         | REVISED BY: |                     |
|            | NONE     | NEBD                | -                 |  | -            | F           |                     |
| l .        |          | HONE                | I INCOD           |  |              |             |                     |