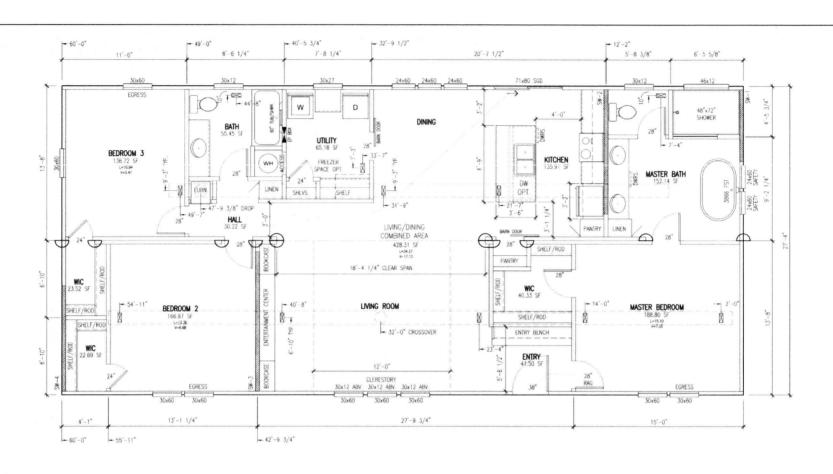

**Attachment:** Application, Deed, Blueprints of mobile home, Site Plan, Radius List, Radius Letters, Map, & Indian Journal Publication, Letter of Protest

FP-2807.1.1

NEW VISION DATE: NV-2807 TITLE: APPROVAL FLOOR PLAN — WIDE ZONE 2 FP-2807.1.1

| SCALE: 3/16" = 1'-0" | DRAWN BY: NEBD | REF | DESCRIPTION | DATE | REVISED BY: | DESCRIPTION | DESCRIPTION | DATE | REVISED BY: | DESCRIPTION | DATE | REVISED BY: | DESCRIPTION | DATE | REVISED BY: | DESCRIPTION | DATE | DESCRIPTION | DESCRIPTION | DATE | DESCRIPTION | DESCRIPTION | D