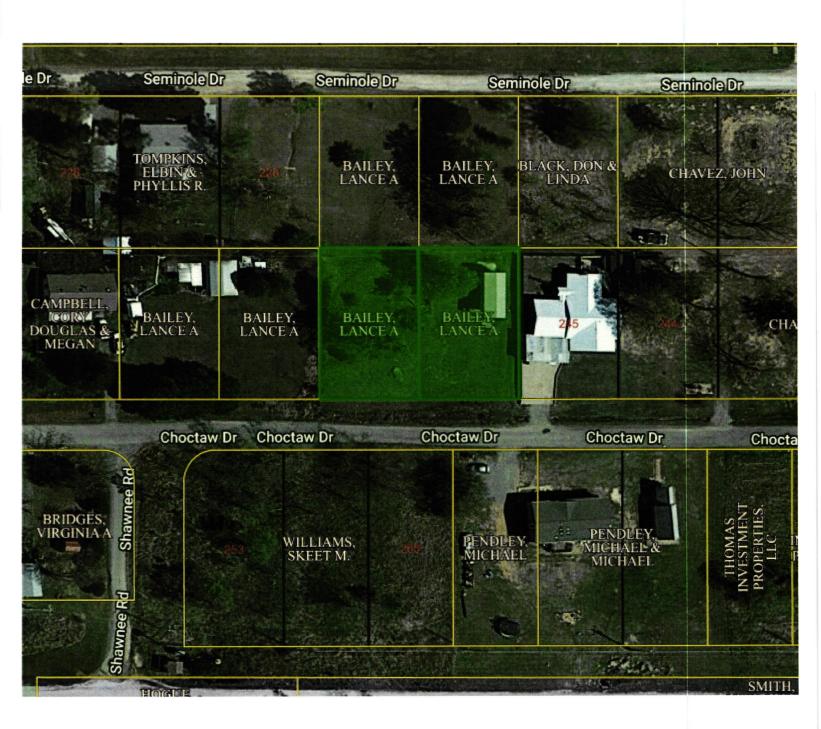

**Attachment:** Application, Deed, Blueprints of mobile home, Site Plan, Radius List, Radius Letters, Map, & Indian Journal Publication, Letter of Protest

Lots 229, 230, 246, 247, 248, 249 and 250, Block 1 in River Oaks Estate, a subdivision of a part of the South Half of Section 1, Township 9 North, Range 16 East, McIntosh County, Oklahoma

for \$84,000.00 cash to Lance A. Bailey.

Lots 229, 230, 246, 247, 248, 249 and 250, Block 1 in River Oaks Estate, a subdivision of a part of the South Half of Section 1, Township 9 North, Range 16 East, McIntosh County, Oklahoma

to have and to hold the described property unto the Grantee and his heirs, successors and assigns forever.