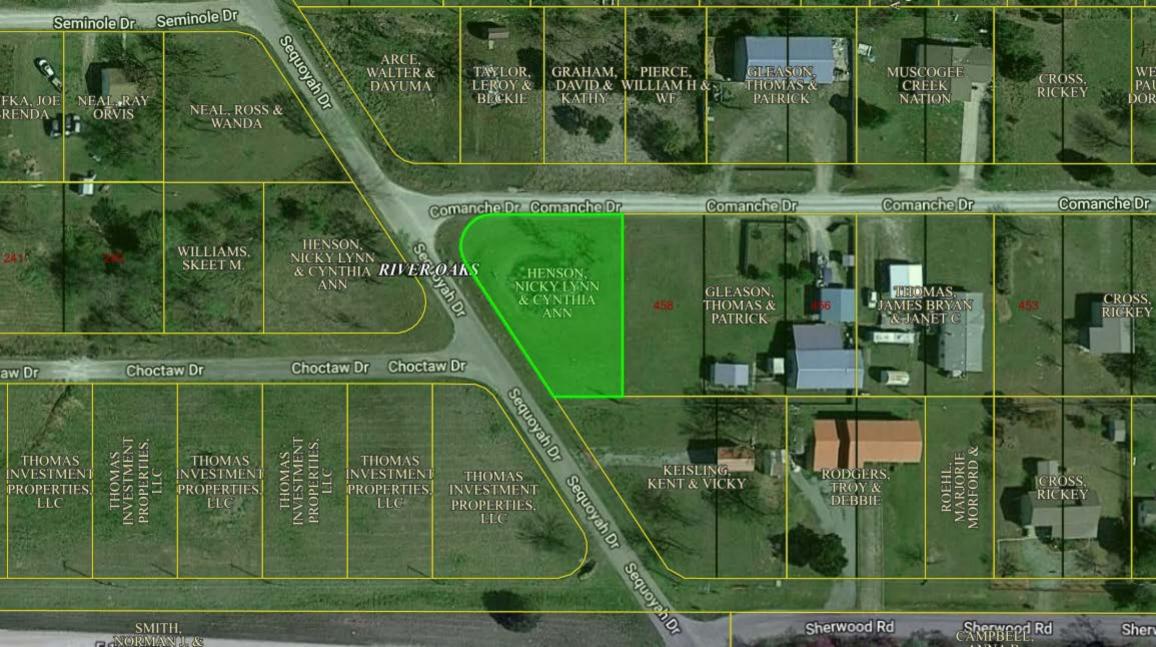

- 4. Approval of Minutes.
  - A. Planning and Zoning Commission meeting August 21, 2023.
- 5. Consideration of Acceptance, Approval, Adoption, Rejection, Amendment, and/or Postponement of a Specific Use Permit to allow for the installation manufactured home at the following location: Lots 246 and 247 BLK 1, River Oaks. Commonly Known as Lots 246 and 247 Choctaw Drive.
  - A. Conduct a public hearing.
  - B. Take Action
- 6. Adjournment.

### Agenda Item Memo

**Item Title:** Consideration of Acceptance, Approval, Adoption, Rejection, Amendment, and/or Postponement of an application requesting a Specific Use Permit for the installation of a manufactured mobile home at the following location: Lots 246 and 247 BLK 1, River Oaks. Commonly known as Lots 246 and 247 Choctaw Drive, River Oaks.

Lots 229, 230, 246, 247, 248, 249 and 250, Block 1 in River Oaks Estate, a subdivision of a part of the South Half of Section 1, Township 9 North, Range 16 East, McIntosh County, Oklahoma

for \$84,000.00 cash to Lance A. Bailey.

Lots 229, 230, 246, 247, 248, 249 and 250, Block 1 in River Oaks Estate, a subdivision of a part of the South Half of Section 1, Township 9 North, Range 16 East, McIntosh County, Oklahoma

to have and to hold the described property unto the Grantee and his heirs, successors and assigns forever.