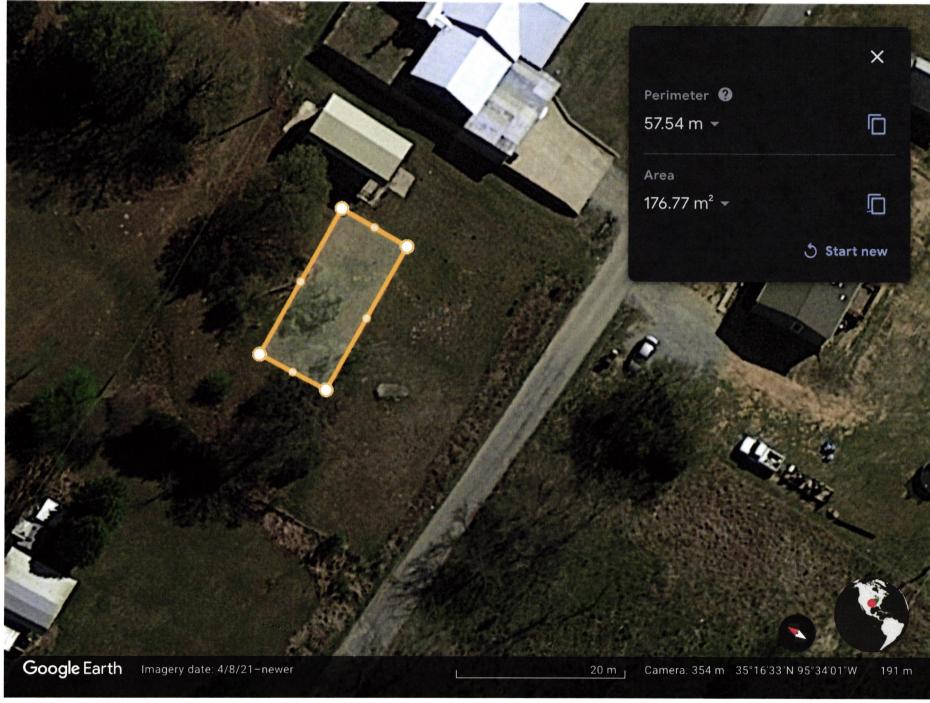

Google Earth

https://earth.google.com/web/search/Choctaw+Drive,+Eufaula,+OK/@35.27597191,-95.56718123,190.7779294a,163.59396283d,35y,57.7132611h,0t,0r/data=CigiJgokCQ9C7jjlpUFAEYTHVX-4o0FAGf... 1/1