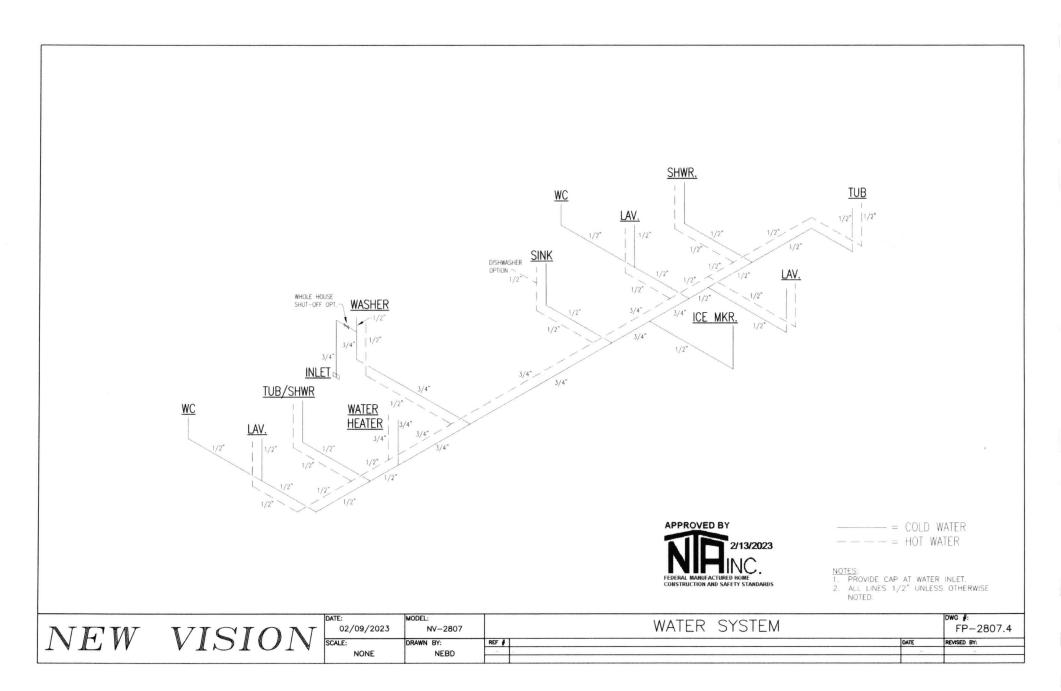

# New Vision Manufacturing Thermal Energy Calculations

1

| Temperature Zone                          |                                              |                |       |                     |                   |               |               |                                 |
|-------------------------------------------|----------------------------------------------|----------------|-------|---------------------|-------------------|---------------|---------------|---------------------------------|
|                                           | Floor                                        |                | :     |                     | berglas           |               |               |                                 |
|                                           | Wall                                         |                | :     |                     | bergias           |               |               |                                 |
|                                           | Vaulted ceiling<br>Flat ceiling              |                |       | NA<br>22 B          | own               |               |               |                                 |
|                                           | Internal duct                                |                |       | 5.375 M             |                   | 4 F)          | tension       | 1                               |
|                                           | External duct                                |                |       | 8                   |                   |               |               |                                 |
|                                           | Windows                                      |                | : *   | Thermopane          |                   |               |               |                                 |
| :                                         | Doors                                        |                | :     | Per Spec            |                   |               |               |                                 |
| 1                                         | Skylights                                    |                | :     | Per Spec            |                   |               |               |                                 |
|                                           | Furnace Efficiency                           |                | ;     | 75%                 |                   |               |               |                                 |
|                                           | Width                                        |                | 1     |                     | Clerestory :      | Yes           |               |                                 |
|                                           | Length                                       | damall         | -     | 60.00 ft<br>8.00 ft | Width :<br>Area : | 12 ft<br>59   |               |                                 |
|                                           | Ceiling height at si<br>Ceiling height at ce |                |       | 0.00 ft             | Alea .            | 59            |               |                                 |
|                                           | Vaulted ceiling len                          |                |       | 0.00 ft             |                   |               |               |                                 |
|                                           | Length of vault kne                          |                |       | 0.00 ft             |                   |               |               |                                 |
|                                           | Offset length                                |                | :     | 0.00 ft             |                   |               |               |                                 |
| ag/bay :                                  | Width                                        |                | :     | 0.00 ft             |                   |               |               |                                 |
|                                           | Length                                       |                | :     | 0.00 ft             |                   |               |               |                                 |
|                                           | Ceiling height at si                         |                | :     | 0.00 ft             |                   |               |               |                                 |
| -                                         | Ceiling height at ce                         |                | ;     | 0.00 ft<br>0.00 ft  |                   |               |               |                                 |
| Recessed entry/porch                      | Vaulted ceiling len<br>Width                 | gui            | :     | 0.00 ft             |                   |               |               | 1                               |
|                                           | Length                                       |                |       | 0.00 ft             |                   |               |               | 1                               |
|                                           | Corner installation                          |                |       | N/A                 |                   |               |               |                                 |
|                                           | Installed flat/vault                         |                |       | Flat                |                   |               |               |                                 |
|                                           | Uninsulated outsid                           | e access       | :     | No                  |                   |               |               | ł                               |
|                                           | Interior wall length                         |                | 2     | 0 ft                |                   |               |               |                                 |
| Rim joist                                 | Insulated (Yes/No)                           |                |       | No                  |                   | 07170         |               |                                 |
|                                           | Width                                        | Height         | Qty   | Area                | U-Value           | BTU/TD        |               |                                 |
| Doors                                     | 36.50<br>38.50                               | 81.50<br>81.50 | 0     | 0<br>22             | 0.5110<br>0.3990  | 0.00<br>8.69  |               |                                 |
| Windows:                                  | 30.50                                        | 60.50          | 9     | 115                 | 0.4800            | 55.36         |               |                                 |
| fotal Area = 190 sf                       | 46.50                                        | 12.50          | 1     | 4                   | 0.4800            | 1.94          |               |                                 |
|                                           | 30.50                                        | 12.50          | 5     | 13                  | 0.4800            | 6.35          |               |                                 |
|                                           | 30.50                                        | 36.50          | 0     | 0                   | 0.4800            | 0.00          |               |                                 |
|                                           | 30.50                                        | 27.50          | 1     | 6                   | 0.4800            | 2.80          |               |                                 |
|                                           | 24.50                                        | 60.50          | 5     | 51                  | 0.4800            | 24.70         |               |                                 |
|                                           | 0.00                                         | 0.00           | 0     | 0                   | 0.4800            | 0.00          |               |                                 |
|                                           | 0.00                                         | 0.00           | 0     | 0                   | 0.4800            | 0.00          |               |                                 |
| Ide/Emph Dears                            | 0.00<br>71.25                                | 0.00 80.25     | 0     | 0<br>40             | 0.4800 0.6600     | 0.00<br>26.21 |               |                                 |
| Sidg/Frnch Doors                          | 0.00                                         | 0.00           | 0     | 40                  | 0.0000            | 0.00          |               |                                 |
| Gross Wall                                | 0.00                                         | 0.00           |       | 1456                | 0.0000            | 0.00          |               |                                 |
| Net Wall                                  | 14 M M                                       |                |       | 1205                | 0.0907            | 109.27        |               |                                 |
| Nater heater walls                        |                                              |                |       | 0                   | 0.0000            | 0.00          |               |                                 |
| Skylights: Flat :                         | 0.00                                         | 0.00           | 0     | 0                   | 0.0000            | 0.00          |               |                                 |
| Skylights: Vaulted :                      | 0.00                                         | 0.00           | 0     | 0                   | 0.0000            | 0.00          |               |                                 |
| Gross flat ceiling                        |                                              |                |       | 1640                |                   |               |               |                                 |
| Net flat ceiling                          |                                              |                |       | 1640                | 0.0472            | 77.38         |               |                                 |
| Gross vaulted ceiling                     |                                              |                |       | 0                   | 0.0000            | 0.00          |               | APPROVED BY                     |
| Vet vaulted ceiling<br>Marriage knee wall |                                              |                |       | 0.00                | 0.0000            | 0.00          |               |                                 |
| Duct factor                               |                                              |                |       | 0.00                | 2.20              | 0.00          |               |                                 |
| nt Duct: Main Trunk                       | 1.17                                         | 51.00          |       | 60                  | 0.0917            | 12.01         |               | 2/13/202                        |
| nt Duct: Extensions                       | 0.42                                         | 5.38           |       | 2                   | 0.1378            | 0.68          |               |                                 |
| Gross floor area                          |                                              |                |       | 1640                |                   |               |               |                                 |
| Net floor area :                          |                                              |                | ****  | 1578                | 0.0675            | 106.49        |               | FEDERAL MANUFACTURED HOME       |
| Ininsulated rim joist                     |                                              |                |       | 40                  | 0.2946            | 11.79         |               | CONSTRUCTION AND SAFETY STANDAR |
| External duct                             | 1.00                                         | 25             |       | 78.5398             | 0.1199            | 20.72         |               |                                 |
| Thermal Envelope Area                     | 4855<br>464                                  |                |       |                     |                   |               |               |                                 |
| Actual Uo                                 | 0.096                                        |                |       |                     |                   |               |               |                                 |
| Illowable/Adjusted Uo                     | 0.116                                        |                |       |                     |                   |               |               |                                 |
| Compliance with HUD :                     | Yes                                          |                |       |                     |                   |               |               |                                 |
| erimeter length                           | 175                                          |                |       |                     |                   |               |               |                                 |
| Vinter Design Temp                        | 20                                           |                |       |                     |                   |               |               |                                 |
| nfiltration Loss                          | 122                                          |                |       |                     |                   |               |               |                                 |
| Total Heat Loss                           | 587                                          |                |       |                     |                   |               |               |                                 |
| Certification Temperatures                |                                              |                |       | EB10                | EP12              | EDIE          | EPOO          |                                 |
| Furnace Output                            | 56000                                        | 62000          | 72000 | 34120               | EB12<br>40944     | EB15<br>51180 | EB20<br>68240 |                                 |
| Maximum glazed area                       | 190                                          | 190            | 190   | 190                 | 40944             | 190           | 190           |                                 |
| Certification Temp :                      | -25                                          | -36            | -53   | 12                  | 0                 | -17           | -46           |                                 |
|                                           | 3                                            | -4             | -16   | 32                  | 21                | 9             | -11           | 1                               |

1. Only the length of extension duct outside of the I-beams is to be included.

FP-2807.8.10

New Vision Manufacturing Thermal Energy Calculations

Model NV-2807 W/CLERESTORY & SGD Description Temperature Zone 11 Insulation Package Floor 11 Fiberglas Package No: 2 Wall **11** Fiberglas Vaulted ceiling NA Flat ceiling 28 Blown Internal duct 5.375 Main 4 Extension External duct 8 Windows Thermopane Per Spec Doors Skylights Per Spec Furnace Efficiency 75% 27.33 ft Clerestory : Width Yes Main unit Length 60.00 ft Width 12 ft Ceiling height at sidewall 8.00 ft Area 59 Ceiling height at center 0.00 ft Vaulted ceiling length 0.00 ft Length of vault knee wall 0 00 ft 0.00 ft Offset length Tag/bay Width 0.00 ft 0.00 ft Length 0.00 ft Ceiling height at sidewall Ceiling height at center 0.00 ft Vaulted ceiling length 0.00 ft Recessed entry/porch Width 0.00 ft Length 0.00 ft Corner installation N/A Installed flat/vault Flat Water Heater Uninsulated outside access No 0 ft Interior wall length Insulated (Yes/No) Rim joist No Width Height Qty Area U-Value BTU/TD 36 50 81.50 0.5110 0.00 Doors 0 0 38.50 81.50 22 0.3990 8.69 60.50 12.50 Windows 30.50 9 115 0 4800 55.36 46.50 0.4800 1.94 190 sf Total Area = 1 4 30.50 12.50 5 13 0.4800 6.35 36.50 27.50 30 50 0 0 0.4800 0.00 0.4800 2.80 30.50 6 24.50 60.50 51 0.4800 24.70 5 0.00 0.00 0 0 0.4800 0.00 0 0.4800 0.00 0.00 0.00 0.00 0.00 0 0 0.4800 0.00 Sldg/Frnch Doors 71.25 80.25 1 40 0 6600 26.21 0 0.0000 0.00 0.00 0.00 0 1456 Gross Wall 0 0907 109 27 Net Wall 1205 0.0000 Water heater walls 0.00 0 Flat 0.00 0.00 0 0 0.0000 0.00 Skylights: Skylights: Vaulted 0.00 0.00 0 0 0.0000 0.00 Gross flat ceiling 1640 1640 0.0406 66.60 Net flat ceiling ····· Gross vaulted ceiling 0 0.0000 0.00 0 Net vaulted ceiling 0.00 0.0000 0.00 Marriage knee wall Duct factor 1.86 1.17 60 0.0917 10.14 51.00 Int Duct: Main Trunk Int Duct: Extensions 0.42 5.38 0.1378 0.57 Gross floor area 1640 0.0675 106.49 1578 Net floor area 11.79 40 0.2946 Uninsulated rim joist 78 5398 External duct 1.00 25 0.1199 17.49 4855 Thermal Envelope Area Total BTUH loss 448 Actual Uo 0.092 Allowable/Adjusted Uo 0.096 Compliance with HUD Yes Perimeter length 175 Winter Design Temp 0 122 Infiltration Loss Total Heat Loss 571 EB10 EB12 EB15 EB20 Certification Temperatures Furnace Output 56000 62000 72000 34120 40944 51180 68240 190 Maximum glazed area Certification Temp 190 190 190 190 190 190 -28 -39 -56 10 -2 -20 -50 Economy Certification Temp -6 -18 30 20 7 -14 Notes 1. Only the length of extension duct outside of the I-beams is to be included

#### New Vision Manufacturing Thermal Energy Calculations

| emperature Zone<br>sulation Package | : III<br>: Floor                   |         | :     | 20         | Fiberglas       |        |           |
|-------------------------------------|------------------------------------|---------|-------|------------|-----------------|--------|-----------|
|                                     | : Wall                             |         |       |            | Fiberglas       |        |           |
| rackage No. 10                      |                                    |         |       | NA         | ribergias       |        |           |
|                                     | : Vaulted ceiling                  |         |       |            | Plann           |        |           |
|                                     | : Flat ceiling                     |         |       |            | Blown           |        | depairs   |
|                                     | : Internal duct<br>: External duct |         |       | 5.375<br>8 | Main            | 4 5    | Extension |
|                                     |                                    |         |       |            |                 |        |           |
|                                     | Windows                            |         |       | Thermopane |                 |        |           |
|                                     | Doors                              |         |       | Per Spec   |                 |        |           |
|                                     | : Skylights                        |         |       | Per Spec   |                 |        |           |
|                                     | : Furnace Efficienc                | У       | :     | 75%        |                 |        |           |
| fain unit :                         | Width                              |         | :     |            | ft Clerestory : | Yes    |           |
| :                                   | Length                             |         | :     | 60.00      |                 | 12 f   | t         |
| 1                                   | Ceiling height at s                |         |       | 8.00       |                 | 59     |           |
| :                                   | Ceiling height at o                |         |       | 0.00       |                 |        |           |
| :                                   | Vaulted ceiling le                 |         |       | 0.00       |                 |        |           |
| :                                   | Length of vault kn                 | ee wall | 1     | 0.00       |                 |        |           |
|                                     | Offset length                      |         |       | 0.00       |                 |        |           |
| ag/bay                              | Width                              |         | :     | 0.00       |                 |        |           |
| :                                   | Length                             |         | 1     | 0.00       |                 |        |           |
|                                     | Ceiling height at s                |         | :     | 0.00       |                 |        |           |
| 1                                   | Ceiling height at o                |         | :     | 0.00       |                 |        |           |
| :                                   | Vaulted ceiling le                 | ngth    |       | 0.00       |                 |        |           |
| Recessed entry/porch                | : Width                            |         | :     | 0.00       |                 |        |           |
|                                     | : Length                           |         | :     | 0.00       | ft              |        |           |
|                                     | : Corner installation              | 1       | :     | N/A        |                 |        |           |
|                                     | : Installed flat/vault             |         | 2     | Flat       |                 |        |           |
| Vater Heater                        | : Uninsulated outsi                |         | :     | No         |                 |        |           |
|                                     | : Interior wall length             | 1 I     | 1     | 0          | ft              |        |           |
| Rim joist                           | : Insulated (Yes/No                |         |       | No         |                 |        |           |
|                                     | : Width                            | Height  | Qty   | Area       | U-Value         | BTU/TD |           |
| Doors                               | 36.50                              | 81.50   | 0     | 0          | 0.5110          | 0.00   |           |
|                                     | 38.50                              | 81.50   | 1     | 22         | 0.3990          | 8.69   |           |
| Vindows:                            | 30.50                              | 60.50   | 9     | 115        | 0.4800          | 55.36  |           |
| otal Area = 190 :                   | af 46.50                           | 12.50   | 1     | 4          | 0.4800          | 1.94   |           |
|                                     | 30.50                              | 12.50   | 5     | 13         | 0.4800          | 6.35   |           |
|                                     | 30.50                              | 36.50   | 0     | 0          | 0.4800          | 0.00   |           |
|                                     | 30.50                              | 27.50   | 1     | 6          | 0.4800          | 2.80   |           |
|                                     | 24.50                              | 60.50   | 5     | 51         | 0.4800          | 24.70  |           |
|                                     | 0.00                               | 0.00    | 0     | 0          | 0.4800          | 0.00   |           |
|                                     | 0.00                               | 0.00    | 0     | 0          | 0.4800          | 0.00   |           |
|                                     | 0.00                               | 0.00    | 0     | õ          | 0.4800          | 0.00   |           |
| ldg/Frnch Doors                     | : 71.25                            | 80.25   | 1     | 40         | 0.6600          | 26.21  |           |
|                                     | : 0.00                             | 0.00    | 0     | 0          | 0.0000          | 0.00   |           |
| Bross Wall                          | 0.00                               | 0.00    |       | 1456       | 3.0000          | 0.00   |           |
| let Wall                            |                                    |         |       | 1205       | 0.0817          | 98.46  |           |
| Vater heater walls                  |                                    |         |       | 0          | 0.0000          | 0.00   |           |
| skylights: Flat                     | 0.00                               | 0.00    | 0     | 0          | 0.0000          | 0.00   |           |
| skylights: Vaulted                  | : 0.00                             | 0.00    | 0     | 0          | 0.0000          | 0.00   |           |
| Bross flat ceiling                  | . 0.00                             | 0.00    | 0     | 1640       | 0.0000          | 0.00   |           |
| let flat ceiling                    |                                    |         |       | 1640       | 0.0302          | 49.53  |           |
|                                     |                                    |         |       | 1640       | 0.0302          | 49.53  |           |
| Bross vaulted ceiling               |                                    |         |       |            |                 |        |           |
| let vaulted ceiling                 | •                                  |         |       | 0          | 0.0000          | 0.00   |           |
| Aarriage knee wall                  |                                    |         |       | 0.00       | 0.0000          | 0.00   |           |
| Juct factor                         |                                    | 51.00   |       |            | 1.67            | 5 70   |           |
| nt Duct: Main Trunk                 | : 1.17                             | 51.00   |       | 60         | 0.0577          | 5.72   |           |
| nt Duct: Extensions                 | 0.42                               | 5.38    |       | 2          | 0.1369          | 0.51   |           |
| Bross floor area                    |                                    |         |       | 1640       |                 |        |           |
| let floor area                      |                                    |         |       | 1578       | 0.0445          | 70.19  |           |
| Ininsulated rim joist               | :                                  |         |       | 40         | 0.2946          | 11.79  |           |
| xternal duct                        | : 1.00                             | 25      |       | 78.5398    | 0.1199          | 15.70  |           |
| hermal Envelope Area                | 4855                               |         |       |            |                 |        |           |
| otal BTUH loss                      | 378                                |         |       |            |                 |        |           |
| ctual Uo                            | : 0.078                            |         |       |            |                 |        |           |
| llowable/Adjusted Uo                | : 0.079                            |         |       |            |                 |        |           |
| Compliance with HUD                 | : Yes                              |         |       |            |                 |        |           |
| erimeter length                     | : 175                              |         |       |            |                 |        |           |
| Vinter Design Temp                  | -20                                |         |       |            |                 |        |           |
| filtration Loss                     | : 122                              |         |       |            |                 |        |           |
| otal Heat Loss                      | : 500                              |         |       |            |                 |        |           |
|                                     |                                    |         |       |            |                 |        |           |
| Certification Temperatures          |                                    |         |       | EB10       | EB12            | EB15   | EB20      |
| urnace Output                       | 56000                              | 62000   | 72000 | 34120      | 40944           | 51180  | 68240     |
| faximum glazed area                 | : 190                              | 190     | 190   | 190        | 190             | 190    | 190       |
| Certification Temp                  | -42                                | -54     | -74   | 2          | -12             | -32    | -66       |
| conomy Certification Temp           | -8                                 | -17     | -31   | 22         | 13              | -2     | -25       |
|                                     |                                    |         |       | ter far    |                 | Rev.   | 20        |

#### FP-2807.9

New Vision Manufacturing 1000 North Industrial Road Madill, OK 73446

Manufacturer's Model #: NV-2807

HVAC System Type: OVERHEAD GRAD FLEX FOR UP-FLOW (SPLIT A/C)

Prepared By LaSalle Air Systems 2/9/2023 (Method & Output © 2023) All rights reserved: this information proprietary to LaSalle Bristol Co. and New Vision Manufacturing

Calculations on this page are based on design standards set forth in ASHRAE and ACCA Manuals J Rev 8.2 and D Rev 1.1. System registers are NOT located for best distribution based on Manual T. Design calculations are based on worst case orientation. Duct & register sizes do not meet Manual D specs.

#### ENTIRE HOUSE VALUES - DESIGN ZONE: 1 (HUD) 29N Latitude

43,735 Btuh based on outside temp of

COOLING LOAD: 46,276 Btuh for Outside Temp/Humidity of

102  $\,^\circ\,$  F ( 38 C)/ 25% and Inside reduced to  $\,$  75  $\,^\circ\,$   $\,$  F ( 23 C)/ 50%  $\,$ 

10  $^{\circ}$  F (-13 C) with inside temp raised to 72  $^{\circ}$  F ( 22 C)

OVERALL HEAT LOSS COEFFICIENT: 0.101

HEATING LOAD:

Crawlspace is not heated by the primary air handler.

#### CONSTRUCTION DETAILS & U / SHGC VALUES: (11+Non-ins Rim - 11 - 22)

| Total Cond. Floor Area:   | 1640.00 s.f.       | TRUE Outside Perimeter: | 185.67 ft                     |                                         |
|---------------------------|--------------------|-------------------------|-------------------------------|-----------------------------------------|
| Level 1 Ceiling: 96 to    | 120 in. Level      | 2 Ceiling: 0 to 0 in.   | Level 3 Ceiling: 0 to 0 in.   | Net Roof Area (less ducts): 1480.5 s.f. |
| Primary Wall Area:        | 1281.49 s.f. (Net) | Dark Roof(U): 0.043     | FLOOR DUCTS (U):              | n/a Duct TEL                            |
| Secondary Wall Area:      | 0.00 s.f. (Net)    | Prim Wall (U): 0.091    | ATTIC DUCTS (U):              | 0.238 377.4 ft                          |
| TOTAL Std window          | 184.46 s.f.        | Sec Wall (U): 0.045     | EXT. DUCTS (U):               | 0.125                                   |
| TOTAL S.G.D.              | 39.44 s.f.         | Exp Floor(U): 0.086     | INFLOOR DUCT AREA:            | 0 S.F. @ 52.4 TD/ 34.6 TD               |
| TOTAL Shaded Std winde    | 0.00 s.f.          | Std wind: 0.480 / 0.64  | ATTIC DUCT AREA:              | 233.42 S.F. @ 102 TD/ 102.9 TD          |
| TOTAL Skylite             | 0.00 s.f.          | S.G.D. 0.570 / 0.64     | EXT. DUCT AREA:               | 0 S.F. @ 102 TD/ 55 TD                  |
| TOTAL Door1 Area:         | 21.11 s.f.         | Shaded \$ 0.480 / 0.08  | PEOPLE: 4                     | 4563.1 Btuh Total Appliances            |
| TOTAL Door2 Area:         | 0.00 s.f.          | Skylite 0.790 / 0.95    | FIREPLACES:                   | 0                                       |
| All Glass % of Floor:     | 13.65 %            | Door 1: 0.400           | DUCT GAIN: @ Average          | 6461 Btuh                               |
| All Glass % of Wall:      | 14.67 %            | Door 2: 0.510           | DUCT LOSS:                    | 7375 Btuh                               |
| Mech. Ventilation per MHC | SS 3280.103(b):    | 57 cfm                  | Summer Infiltr (10 mph):      | 41.0 cfm                                |
| LATENT GAIN:              | 1794 Btuh          | Altitude: 500 ft        | Winter Infiltration (20 mph): | 77.4 cfm @ Semi-Tight                   |

#### ROOM BY ROOM VALUES:

Heat Exiting Furnace: 95 deg A/C Exiting : 0.33 Max pressure at A/H 50 dea Actual heating and cooling required in each room and Cooling Air Heating Air Maximum A/C capacity flow set to maximum of either heating or cooling Values for Values for 60 15.0 KW per MHCSS 3280.715 HEATING COOLING CFM 5 ton unit 90 % Gas/Oil Elec Calibrated Blower Test ROOM NAME LOSS (Btu) GAIN (Btu) DIST CFM Btuh CFM Btuh Е Btuh Btuh (alt adj) Living Room 7,021 368 C 8,052 268 10,175 334 9,780 10,889 9,269 WIC 477 С 283 31 --Entry 1,421 С 883 53 M. Bedroom 6.007 6 009 h 217 297 8 225 270 7.906 7,493 8,808 M. Bath h 5,537 5,822 200 256 7.081 233 6,806 6,450 7,579 Kitchen C 4,217 5,819 211 286 7.915 260 7.608 7,211 8,438 Dining С 3.678 4.729 172 185 5,128 168 4,928 4,671 5,377 Utility 2,298 h 2,040 83 80 2,226 73 2.140 2 0 2 8 2.335 Bath 2.339 h 1.822 84 86 2.387 78 2,294 2,174 2,555 Bedroom #3 h 5,763 5,643 208 232 6,430 211 6,180 5.858 6.882 Bedroom #2 4.978 C 5 176 188 202 5,595 184 5,377 5,096 5,988 TOTALS 43,735 46,276 1,714 1,994 55,161 1.813 53.019 50,250 58.851