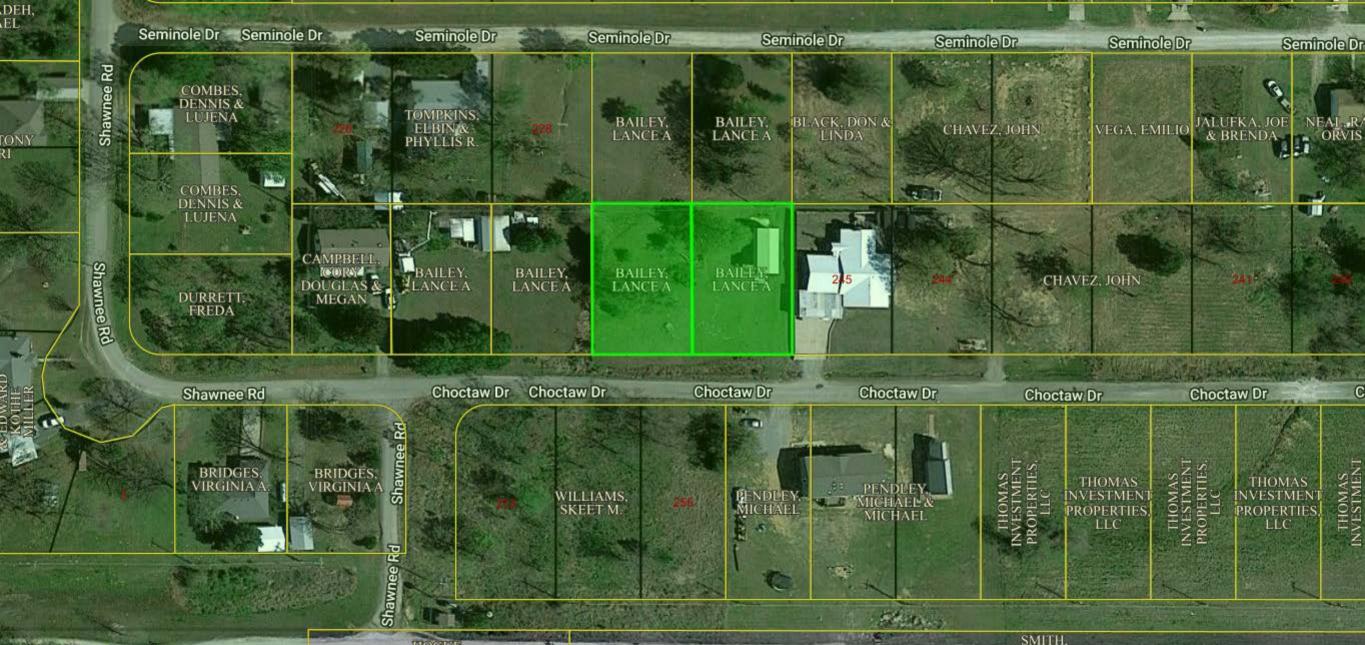

# Agenda Item Memo

**Item Title:** Consideration of Acceptance, Approval, Adoption, Rejection, Amendment, and/or Postponement of an application requesting a Specific Use Permit for the installation of a manufactured mobile home at the following location: Lots 246 and 247 BLK 1, River Oaks. Commonly known as Lots 246 and 247 Choctaw Drive, River Oaks.

Initiator: Jeb Jones, City Manager

Information Source: Jeb Jones, City Manager, Julie Musgraves, Admin. Asst.

**Background:** Lance Bailey submitted a Specific Use Permit on August 24, 2023, for the installation of a manufactured mobile home for sale to consumers. As of today's date, I have received one letter of protest. Update: This request was heard by the Planning and Zoning Commission and, after consideration, was denied by a vote of 5-0 against issuing a Specific Use Permit.

Initiator: Lance Bailey

Staff Information Source: Julie Musgraves, Executive Assistant.

**Background:** Lance Bailey submitted a Specific Use Permit on August 24, 2023, for the installation of a manufactured mobile home for sale to consumers. As of today's date, I have received 1 letter of protest.

Lots 229, 230, 246, 247, 248, 249 and 250, Block 1 in River Oaks Estate, a subdivision of a part of the South Half of Section 1, Township 9 North, Range 16 East, McIntosh County, Oklahoma

for \$84,000.00 cash to Lance A. Bailey.

Lots 229, 230, 246, 247, 248, 249 and 250, Block 1 in River Oaks Estate, a subdivision of a part of the South Half of Section 1, Township 9 North, Range 16 East, McIntosh County, Oklahoma

to have and to hold the described property unto the Grantee and his heirs, successors and assigns forever.