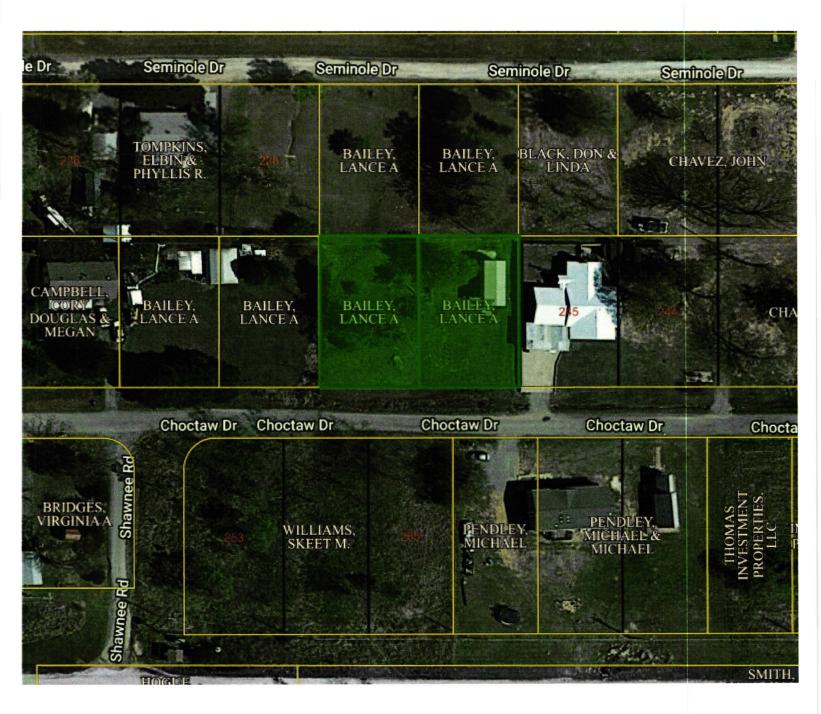

# Agenda Item Memo

**Item Title:** Consideration of Acceptance, Approval, Adoption, Rejection, Amendment, and/or Postponement of an application requesting a Specific Use Permit for the installation of a manufactured mobile home at the following location: Lots 246 and 247 BLK 1, River Oaks. Commonly known as Lots 246 and 247 Choctaw Drive, River Oaks.

Initiator: Jeb Jones, City Manager

Information Source: Jeb Jones, City Manager, Julie Musgraves, Admin. Asst.

**Background:** Lance Bailey submitted a Specific Use Permit on August 24, 2023, for the installation of a manufactured mobile home for sale to consumers. As of today's date, I have received one letter of protest. Update: This request was heard by the Planning and Zoning Commission and, after consideration, was denied by a vote of 5-0 against issuing a Specific Use Permit.

Initiator: Lance Bailey

Staff Information Source: Julie Musgraves, Executive Assistant.

**Background:** Lance Bailey submitted a Specific Use Permit on August 24, 2023, for the installation of a manufactured mobile home for sale to consumers. As of today's date, I have received 1 letter of protest.

Lots 229, 230, 246, 247, 248, 249 and 250, Block 1 in River Oaks Estate, a subdivision of a part of the South Half of Section 1, Township 9 North, Range 16 East, McIntosh County, Oklahoma

for \$84,000.00 cash to Lance A. Bailey.

Lots 229, 230, 246, 247, 248, 249 and 250, Block 1 in River Oaks Estate, a subdivision of a part of the South Half of Section 1, Township 9 North, Range 16 East, McIntosh County, Oklahoma

to have and to hold the described property unto the Grantee and his heirs, successors and assigns forever.