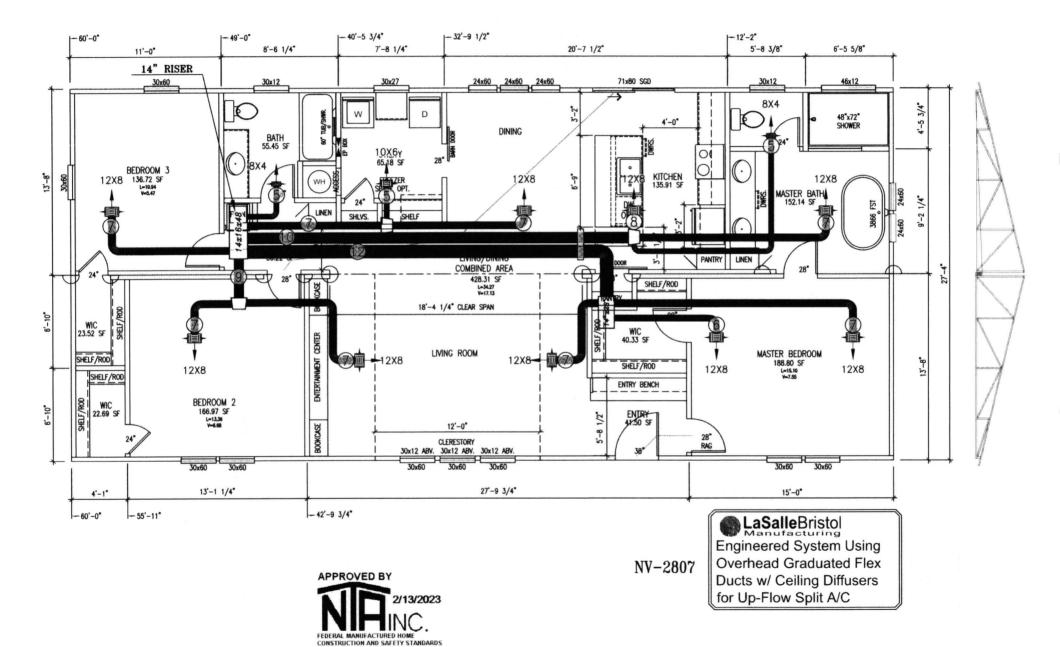

# New Vision Manufacturing Thermal Energy Calculations

1

| Temperature Zone                          |                                              |                |       |                     |                   |               |               |                                 |
|-------------------------------------------|----------------------------------------------|----------------|-------|---------------------|-------------------|---------------|---------------|---------------------------------|
|                                           | Floor                                        |                | :     |                     | berglas           |               |               |                                 |
|                                           | Wall                                         |                | :     |                     | bergias           |               |               |                                 |
|                                           | Vaulted ceiling<br>Flat ceiling              |                |       | NA<br>22 B          | own               |               |               |                                 |
|                                           | Internal duct                                |                |       | 5.375 M             |                   | 4 F)          | tension       | 1                               |
|                                           | External duct                                |                |       | 8                   |                   |               |               |                                 |
|                                           | Windows                                      |                | : *   | Thermopane          |                   |               |               |                                 |
| :                                         | Doors                                        |                | :     | Per Spec            |                   |               |               |                                 |
| 1                                         | Skylights                                    |                | :     | Per Spec            |                   |               |               |                                 |
|                                           | Furnace Efficiency                           |                | ;     | 75%                 |                   |               |               |                                 |
|                                           | Width                                        |                | 1     |                     | Clerestory :      | Yes           |               |                                 |
|                                           | Length                                       | damall         | -     | 60.00 ft<br>8.00 ft | Width :<br>Area : | 12 ft<br>59   |               |                                 |
|                                           | Ceiling height at si<br>Ceiling height at ce |                |       | 0.00 ft             | Alea .            | 59            |               |                                 |
|                                           | Vaulted ceiling len                          |                |       | 0.00 ft             |                   |               |               |                                 |
|                                           | Length of vault kne                          |                |       | 0.00 ft             |                   |               |               |                                 |
|                                           | Offset length                                |                | :     | 0.00 ft             |                   |               |               |                                 |
| ag/bay :                                  | Width                                        |                | :     | 0.00 ft             |                   |               |               |                                 |
|                                           | Length                                       |                | :     | 0.00 ft             |                   |               |               |                                 |
|                                           | Ceiling height at si                         |                | :     | 0.00 ft             |                   |               |               |                                 |
| -                                         | Ceiling height at ce                         |                | ;     | 0.00 ft<br>0.00 ft  |                   |               |               |                                 |
| Recessed entry/porch                      | Vaulted ceiling len<br>Width                 | gui            | :     | 0.00 ft             |                   |               |               | 1                               |
|                                           | Length                                       |                |       | 0.00 ft             |                   |               |               | 1                               |
|                                           | Corner installation                          |                |       | N/A                 |                   |               |               |                                 |
|                                           | Installed flat/vault                         |                |       | Flat                |                   |               |               |                                 |
|                                           | Uninsulated outsid                           | e access       | :     | No                  |                   |               |               | ł                               |
|                                           | Interior wall length                         |                | 2     | 0 ft                |                   |               |               |                                 |
| Rim joist                                 | Insulated (Yes/No)                           |                |       | No                  |                   | 07170         |               |                                 |
|                                           | Width                                        | Height         | Qty   | Area                | U-Value           | BTU/TD        |               |                                 |
| Doors                                     | 36.50<br>38.50                               | 81.50<br>81.50 | 0     | 0<br>22             | 0.5110<br>0.3990  | 0.00<br>8.69  |               |                                 |
| Windows:                                  | 30.50                                        | 60.50          | 9     | 115                 | 0.4800            | 55.36         |               |                                 |
| fotal Area = 190 sf                       | 46.50                                        | 12.50          | 1     | 4                   | 0.4800            | 1.94          |               |                                 |
|                                           | 30.50                                        | 12.50          | 5     | 13                  | 0.4800            | 6.35          |               |                                 |
|                                           | 30.50                                        | 36.50          | 0     | 0                   | 0.4800            | 0.00          |               |                                 |
|                                           | 30.50                                        | 27.50          | 1     | 6                   | 0.4800            | 2.80          |               |                                 |
|                                           | 24.50                                        | 60.50          | 5     | 51                  | 0.4800            | 24.70         |               |                                 |
|                                           | 0.00                                         | 0.00           | 0     | 0                   | 0.4800            | 0.00          |               |                                 |
|                                           | 0.00                                         | 0.00           | 0     | 0                   | 0.4800            | 0.00          |               |                                 |
| Ide/Emph Dears                            | 0.00<br>71.25                                | 0.00 80.25     | 0     | 0<br>40             | 0.4800 0.6600     | 0.00<br>26.21 |               |                                 |
| Sidg/Frnch Doors                          | 0.00                                         | 0.00           | 0     | 40                  | 0.0000            | 0.00          |               |                                 |
| Gross Wall                                | 0.00                                         | 0.00           |       | 1456                | 0.0000            | 0.00          |               |                                 |
| Net Wall                                  | 14 M M                                       |                |       | 1205                | 0.0907            | 109.27        |               |                                 |
| Nater heater walls                        |                                              |                |       | 0                   | 0.0000            | 0.00          |               |                                 |
| Skylights: Flat :                         | 0.00                                         | 0.00           | 0     | 0                   | 0.0000            | 0.00          |               |                                 |
| Skylights: Vaulted :                      | 0.00                                         | 0.00           | 0     | 0                   | 0.0000            | 0.00          |               |                                 |
| Gross flat ceiling                        |                                              |                |       | 1640                |                   |               |               |                                 |
| Net flat ceiling                          |                                              |                |       | 1640                | 0.0472            | 77.38         |               |                                 |
| Gross vaulted ceiling                     |                                              |                |       | 0                   | 0.0000            | 0.00          |               | APPROVED BY                     |
| Vet vaulted ceiling<br>Marriage knee wall |                                              |                |       | 0.00                | 0.0000            | 0.00          |               |                                 |
| Duct factor                               |                                              |                |       | 0.00                | 2.20              | 0.00          |               |                                 |
| nt Duct: Main Trunk                       | 1.17                                         | 51.00          |       | 60                  | 0.0917            | 12.01         |               | 2/13/202                        |
| nt Duct: Extensions                       | 0.42                                         | 5.38           |       | 2                   | 0.1378            | 0.68          |               |                                 |
| Gross floor area                          |                                              |                |       | 1640                |                   |               |               |                                 |
| Net floor area :                          |                                              |                | ****  | 1578                | 0.0675            | 106.49        |               | FEDERAL MANUFACTURED HOME       |
| Ininsulated rim joist                     |                                              |                |       | 40                  | 0.2946            | 11.79         |               | CONSTRUCTION AND SAFETY STANDAR |
| External duct                             | 1.00                                         | 25             |       | 78.5398             | 0.1199            | 20.72         |               |                                 |
| Thermal Envelope Area                     | 4855<br>464                                  |                |       |                     |                   |               |               |                                 |
| Actual Uo                                 | 0.096                                        |                |       |                     |                   |               |               |                                 |
| Illowable/Adjusted Uo                     | 0.116                                        |                |       |                     |                   |               |               |                                 |
| Compliance with HUD :                     | Yes                                          |                |       |                     |                   |               |               |                                 |
| erimeter length                           | 175                                          |                |       |                     |                   |               |               |                                 |
| Vinter Design Temp                        | 20                                           |                |       |                     |                   |               |               |                                 |
| nfiltration Loss                          | 122                                          |                |       |                     |                   |               |               |                                 |
| Total Heat Loss                           | 587                                          |                |       |                     |                   |               |               |                                 |
| Certification Temperatures                |                                              |                |       | EB10                | EP12              | EDIE          | EPOO          |                                 |
| Furnace Output                            | 56000                                        | 62000          | 72000 | 34120               | EB12<br>40944     | EB15<br>51180 | EB20<br>68240 |                                 |
| Maximum glazed area                       | 190                                          | 190            | 190   | 190                 | 40944             | 190           | 190           |                                 |
| Certification Temp :                      | -25                                          | -36            | -53   | 12                  | 0                 | -17           | -46           |                                 |
|                                           | 3                                            | -4             | -16   | 32                  | 21                | 9             | -11           | 1                               |

1. Only the length of extension duct outside of the I-beams is to be included.

FP-2807.8.10

New Vision Manufacturing Thermal Energy Calculations

Model NV-2807 W/CLERESTORY & SGD Description Temperature Zone 11 Insulation Package Floor 11 Fiberglas Package No: 2 Wall **11** Fiberglas Vaulted ceiling NA Flat ceiling 28 Blown Internal duct 5.375 Main 4 Extension External duct 8 Windows Thermopane Per Spec Doors Skylights Per Spec Furnace Efficiency 75% 27.33 ft Clerestory : Width Yes Main unit Length 60.00 ft Width 12 ft Ceiling height at sidewall 8.00 ft Area 59 Ceiling height at center 0.00 ft Vaulted ceiling length 0.00 ft Length of vault knee wall 0 00 ft 0.00 ft Offset length Tag/bay Width 0.00 ft 0.00 ft Length 0.00 ft Ceiling height at sidewall Ceiling height at center 0.00 ft Vaulted ceiling length 0.00 ft Recessed entry/porch Width 0.00 ft Length 0.00 ft Corner installation N/A Installed flat/vault Flat Water Heater Uninsulated outside access No 0 ft Interior wall length Insulated (Yes/No) Rim joist No Width Height Qty Area U-Value BTU/TD 36 50 81.50 0.5110 0.00 Doors 0 0 38.50 81.50 22 0.3990 8.69 60.50 12.50 Windows 30.50 9 115 0 4800 55.36 46.50 0.4800 1.94 190 sf Total Area = 1 4 30.50 12.50 5 13 0.4800 6.35 36.50 27.50 30 50 0 0 0.4800 0.00 0.4800 2.80 30.50 6 24.50 60.50 51 0.4800 24.70 5 0.00 0.00 0 0 0.4800 0.00 0 0.4800 0.00 0.00 0.00 0.00 0.00 0 0 0.4800 0.00 Sldg/Frnch Doors 71.25 80.25 1 40 0 6600 26.21 0 0.0000 0.00 0.00 0.00 0 1456 Gross Wall 0 0907 109 27 Net Wall 1205 0.0000 Water heater walls 0.00 0 Flat 0.00 0.00 0 0 0.0000 0.00 Skylights: Skylights: Vaulted 0.00 0.00 0 0 0.0000 0.00 Gross flat ceiling 1640 1640 0.0406 66.60 Net flat ceiling ····· Gross vaulted ceiling 0 0.0000 0.00 0 Net vaulted ceiling 0.00 0.0000 0.00 Marriage knee wall Duct factor 1.86 1.17 60 0.0917 10.14 51.00 Int Duct: Main Trunk Int Duct: Extensions 0.42 5.38 0.1378 0.57 Gross floor area 1640 0.0675 106.49 1578 Net floor area 11.79 40 0.2946 Uninsulated rim joist 78 5398 External duct 1.00 25 0.1199 17.49 4855 Thermal Envelope Area Total BTUH loss 448 Actual Uo 0.092 Allowable/Adjusted Uo 0.096 Compliance with HUD Yes Perimeter length 175 Winter Design Temp 0 122 Infiltration Loss Total Heat Loss 571 EB10 EB12 EB15 EB20 Certification Temperatures Furnace Output 56000 62000 72000 34120 40944 51180 68240 190 Maximum glazed area Certification Temp 190 190 190 190 190 190 -28 -39 -56 10 -2 -20 -50 Economy Certification Temp -6 -18 30 20 7 -14 Notes 1. Only the length of extension duct outside of the I-beams is to be included

#### New Vision Manufacturing Thermal Energy Calculations

| emperature Zone<br>sulation Package | : III<br>: Floor                   |         | :     | 20         | Fiberglas       |        |           |
|-------------------------------------|------------------------------------|---------|-------|------------|-----------------|--------|-----------|
|                                     | : Wall                             |         |       |            | Fiberglas       |        |           |
| rackage No. 10                      |                                    |         |       | NA         | ribergias       |        |           |
|                                     | : Vaulted ceiling                  |         |       |            | Plann           |        |           |
|                                     | : Flat ceiling                     |         |       |            | Blown           |        | depairs   |
|                                     | : Internal duct<br>: External duct |         |       | 5.375<br>8 | Main            | 4 5    | Extension |
|                                     |                                    |         |       |            |                 |        |           |
|                                     | Windows                            |         |       | Thermopane |                 |        |           |
|                                     | Doors                              |         |       | Per Spec   |                 |        |           |
|                                     | : Skylights                        |         |       | Per Spec   |                 |        |           |
|                                     | : Furnace Efficienc                | У       | :     | 75%        |                 |        |           |
| fain unit :                         | Width                              |         | :     |            | ft Clerestory : | Yes    |           |
| :                                   | Length                             |         | :     | 60.00      |                 | 12 f   | t         |
| 1                                   | Ceiling height at s                |         |       | 8.00       |                 | 59     |           |
| :                                   | Ceiling height at o                |         |       | 0.00       |                 |        |           |
| :                                   | Vaulted ceiling le                 |         |       | 0.00       |                 |        |           |
| :                                   | Length of vault kn                 | ee wall | 1     | 0.00       |                 |        |           |
|                                     | Offset length                      |         |       | 0.00       |                 |        |           |
| ag/bay                              | Width                              |         | :     | 0.00       |                 |        |           |
| :                                   | Length                             |         | 1     | 0.00       |                 |        |           |
|                                     | Ceiling height at s                |         | :     | 0.00       |                 |        |           |
| 1                                   | Ceiling height at o                |         | :     | 0.00       |                 |        |           |
| :                                   | Vaulted ceiling le                 | ngth    |       | 0.00       |                 |        |           |
| Recessed entry/porch                | : Width                            |         | :     | 0.00       |                 |        |           |
|                                     | : Length                           |         | :     | 0.00       | ft              |        |           |
|                                     | : Corner installation              | 1       | :     | N/A        |                 |        |           |
|                                     | : Installed flat/vault             |         | 2     | Flat       |                 |        |           |
| Vater Heater                        | : Uninsulated outsi                |         | :     | No         |                 |        |           |
|                                     | : Interior wall length             | 1 I     | 1     | 0          | ft              |        |           |
| Rim joist                           | : Insulated (Yes/No                |         |       | No         |                 |        |           |
|                                     | : Width                            | Height  | Qty   | Area       | U-Value         | BTU/TD |           |
| Doors                               | 36.50                              | 81.50   | 0     | 0          | 0.5110          | 0.00   |           |
|                                     | 38.50                              | 81.50   | 1     | 22         | 0.3990          | 8.69   |           |
| Vindows:                            | 30.50                              | 60.50   | 9     | 115        | 0.4800          | 55.36  |           |
| otal Area = 190 :                   | af 46.50                           | 12.50   | 1     | 4          | 0.4800          | 1.94   |           |
|                                     | 30.50                              | 12.50   | 5     | 13         | 0.4800          | 6.35   |           |
|                                     | 30.50                              | 36.50   | 0     | 0          | 0.4800          | 0.00   |           |
|                                     | 30.50                              | 27.50   | 1     | 6          | 0.4800          | 2.80   |           |
|                                     | 24.50                              | 60.50   | 5     | 51         | 0.4800          | 24.70  |           |
|                                     | 0.00                               | 0.00    | 0     | 0          | 0.4800          | 0.00   |           |
|                                     | 0.00                               | 0.00    | 0     | 0          | 0.4800          | 0.00   |           |
|                                     | 0.00                               | 0.00    | 0     | õ          | 0.4800          | 0.00   |           |
| ldg/Frnch Doors                     | : 71.25                            | 80.25   | 1     | 40         | 0.6600          | 26.21  |           |
|                                     | : 0.00                             | 0.00    | 0     | 0          | 0.0000          | 0.00   |           |
| Bross Wall                          | 0.00                               | 0.00    |       | 1456       | 3.0000          | 0.00   |           |
| let Wall                            |                                    |         |       | 1205       | 0.0817          | 98.46  |           |
| Vater heater walls                  |                                    |         |       | 0          | 0.0000          | 0.00   |           |
| skylights: Flat                     | 0.00                               | 0.00    | 0     | 0          | 0.0000          | 0.00   |           |
| skylights: Vaulted                  | : 0.00                             | 0.00    | 0     | 0          | 0.0000          | 0.00   |           |
| Bross flat ceiling                  | . 0.00                             | 0.00    | 0     | 1640       | 0.0000          | 0.00   |           |
| let flat ceiling                    |                                    |         |       | 1640       | 0.0302          | 49.53  |           |
|                                     |                                    |         |       | 1640       | 0.0302          | 49.53  |           |
| Bross vaulted ceiling               |                                    |         |       |            |                 |        |           |
| let vaulted ceiling                 | •                                  |         |       | 0          | 0.0000          | 0.00   |           |
| Aarriage knee wall                  |                                    |         |       | 0.00       | 0.0000          | 0.00   |           |
| Juct factor                         |                                    | 51.00   |       |            | 1.67            | 5 70   |           |
| nt Duct: Main Trunk                 | : 1.17                             | 51.00   |       | 60         | 0.0577          | 5.72   |           |
| nt Duct: Extensions                 | 0.42                               | 5.38    |       | 2          | 0.1369          | 0.51   |           |
| Bross floor area                    |                                    |         |       | 1640       |                 |        |           |
| let floor area                      |                                    |         |       | 1578       | 0.0445          | 70.19  |           |
| Ininsulated rim joist               | :                                  |         |       | 40         | 0.2946          | 11.79  |           |
| xternal duct                        | : 1.00                             | 25      |       | 78.5398    | 0.1199          | 15.70  |           |
| hermal Envelope Area                | 4855                               |         |       |            |                 |        |           |
| otal BTUH loss                      | 378                                |         |       |            |                 |        |           |
| ctual Uo                            | : 0.078                            |         |       |            |                 |        |           |
| llowable/Adjusted Uo                | : 0.079                            |         |       |            |                 |        |           |
| Compliance with HUD                 | : Yes                              |         |       |            |                 |        |           |
| erimeter length                     | : 175                              |         |       |            |                 |        |           |
| Vinter Design Temp                  | -20                                |         |       |            |                 |        |           |
| filtration Loss                     | : 122                              |         |       |            |                 |        |           |
| otal Heat Loss                      | : 500                              |         |       |            |                 |        |           |
|                                     |                                    |         |       |            |                 |        |           |
| Certification Temperatures          |                                    |         |       | EB10       | EB12            | EB15   | EB20      |
| urnace Output                       | 56000                              | 62000   | 72000 | 34120      | 40944           | 51180  | 68240     |
| faximum glazed area                 | : 190                              | 190     | 190   | 190        | 190             | 190    | 190       |
| Certification Temp                  | -42                                | -54     | -74   | 2          | -12             | -32    | -66       |
| conomy Certification Temp           | -8                                 | -17     | -31   | 22         | 13              | -2     | -25       |
|                                     |                                    |         |       | ter far    |                 | Rev.   | 20        |

#### FP-2807.9

New Vision Manufacturing 1000 North Industrial Road Madill, OK 73446

Manufacturer's Model #: NV-2807

HVAC System Type: OVERHEAD GRAD FLEX FOR UP-FLOW (SPLIT A/C)

Prepared By LaSalle Air Systems 2/9/2023 (Method & Output © 2023) All rights reserved: this information proprietary to LaSalle Bristol Co. and New Vision Manufacturing

Calculations on this page are based on design standards set forth in ASHRAE and ACCA Manuals J Rev 8.2 and D Rev 1.1. System registers are NOT located for best distribution based on Manual T. Design calculations are based on worst case orientation. Duct & register sizes do not meet Manual D specs.

#### ENTIRE HOUSE VALUES - DESIGN ZONE: 1 (HUD) 29N Latitude

43,735 Btuh based on outside temp of

COOLING LOAD: 46,276 Btuh for Outside Temp/Humidity of

102  $\,^\circ\,$  F ( 38 C)/ 25% and Inside reduced to  $\,$  75  $\,^\circ\,$   $\,$  F ( 23 C)/ 50%  $\,$ 

10  $^{\circ}$  F (-13 C) with inside temp raised to 72  $^{\circ}$  F ( 22 C)

OVERALL HEAT LOSS COEFFICIENT: 0.101

HEATING LOAD:

Crawlspace is not heated by the primary air handler.

#### CONSTRUCTION DETAILS & U / SHGC VALUES: (11+Non-ins Rim - 11 - 22)

| Total Cond. Floor Area:   | 1640.00 s.f.       | TRUE Outside Perimeter: | 185.67 ft                     |                                         |
|---------------------------|--------------------|-------------------------|-------------------------------|-----------------------------------------|
| Level 1 Ceiling: 96 to    | 120 in. Level      | 2 Ceiling: 0 to 0 in.   | Level 3 Ceiling: 0 to 0 in.   | Net Roof Area (less ducts): 1480.5 s.f. |
| Primary Wall Area:        | 1281.49 s.f. (Net) | Dark Roof(U): 0.043     | FLOOR DUCTS (U):              | n/a Duct TEL                            |
| Secondary Wall Area:      | 0.00 s.f. (Net)    | Prim Wall (U): 0.091    | ATTIC DUCTS (U):              | 0.238 377.4 ft                          |
| TOTAL Std window          | 184.46 s.f.        | Sec Wall (U): 0.045     | EXT. DUCTS (U):               | 0.125                                   |
| TOTAL S.G.D.              | 39.44 s.f.         | Exp Floor(U): 0.086     | INFLOOR DUCT AREA:            | 0 S.F. @ 52.4 TD/ 34.6 TD               |
| TOTAL Shaded Std winde    | 0.00 s.f.          | Std wind: 0.480 / 0.64  | ATTIC DUCT AREA:              | 233.42 S.F. @ 102 TD/ 102.9 TD          |
| TOTAL Skylite             | 0.00 s.f.          | S.G.D. 0.570 / 0.64     | EXT. DUCT AREA:               | 0 S.F. @ 102 TD/ 55 TD                  |
| TOTAL Door1 Area:         | 21.11 s.f.         | Shaded \$ 0.480 / 0.08  | PEOPLE: 4                     | 4563.1 Btuh Total Appliances            |
| TOTAL Door2 Area:         | 0.00 s.f.          | Skylite 0.790 / 0.95    | FIREPLACES:                   | 0                                       |
| All Glass % of Floor:     | 13.65 %            | Door 1: 0.400           | DUCT GAIN: @ Average          | 6461 Btuh                               |
| All Glass % of Wall:      | 14.67 %            | Door 2: 0.510           | DUCT LOSS:                    | 7375 Btuh                               |
| Mech. Ventilation per MHC | SS 3280.103(b):    | 57 cfm                  | Summer Infiltr (10 mph):      | 41.0 cfm                                |
| LATENT GAIN:              | 1794 Btuh          | Altitude: 500 ft        | Winter Infiltration (20 mph): | 77.4 cfm @ Semi-Tight                   |

#### ROOM BY ROOM VALUES:

Heat Exiting Furnace: 95 deg A/C Exiting : 0.33 Max pressure at A/H 50 dea Actual heating and cooling required in each room and Cooling Air Heating Air Maximum A/C capacity flow set to maximum of either heating or cooling Values for Values for 60 15.0 KW per MHCSS 3280.715 HEATING COOLING CFM 5 ton unit 90 % Gas/Oil Elec Calibrated Blower Test ROOM NAME LOSS (Btu) GAIN (Btu) DIST CFM Btuh CFM Btuh Е Btuh Btuh (alt adj) Living Room 7,021 368 C 8,052 268 10,175 334 9,780 10,889 9,269 WIC 477 С 283 31 --Entry 1,421 С 883 53 M. Bedroom 6.007 6 009 h 217 297 8 225 270 7.906 7,493 8,808 M. Bath h 5,537 5,822 200 256 7.081 233 6,806 6,450 7,579 Kitchen C 4,217 5,819 211 286 7.915 260 7.608 7,211 8,438 Dining С 3.678 4.729 172 185 5,128 168 4,928 4,671 5,377 Utility 2,298 h 2,040 83 80 2,226 73 2.140 2 0 2 8 2.335 Bath 2.339 h 1.822 84 86 2.387 78 2,294 2,174 2,555 Bedroom #3 h 5,763 5,643 208 232 6,430 211 6,180 5.858 6.882 Bedroom #2 4.978 C 5 176 188 202 5,595 184 5,377 5,096 5,988 TOTALS 43,735 46,276 1,714 1,994 55,161 1.813 53.019 50,250 58.851