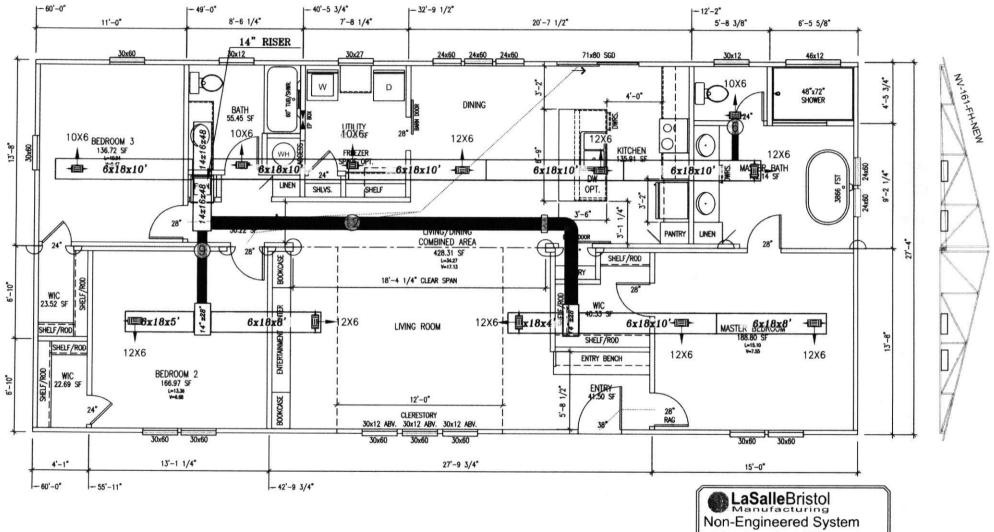

# New Vision Manufacturing Thermal Energy Calculations

1

| Temperature Zone                          |                                              |                |       |                     |                   |               |               |                                 |
|-------------------------------------------|----------------------------------------------|----------------|-------|---------------------|-------------------|---------------|---------------|---------------------------------|
|                                           | Floor                                        |                | :     |                     | berglas           |               |               |                                 |
|                                           | Wall                                         |                | :     |                     | bergias           |               |               |                                 |
|                                           | Vaulted ceiling<br>Flat ceiling              |                |       | NA<br>22 B          | own               |               |               |                                 |
|                                           | Internal duct                                |                |       | 5.375 M             |                   | 4 F)          | tension       | 1                               |
|                                           | External duct                                |                |       | 8                   |                   |               |               |                                 |
|                                           | Windows                                      |                | : *   | Thermopane          |                   |               |               |                                 |
| :                                         | Doors                                        |                | :     | Per Spec            |                   |               |               |                                 |
| 1                                         | Skylights                                    |                | :     | Per Spec            |                   |               |               |                                 |
|                                           | Furnace Efficiency                           |                | ;     | 75%                 |                   |               |               |                                 |
|                                           | Width                                        |                | 1     |                     | Clerestory :      | Yes           |               |                                 |
|                                           | Length                                       | damall         | -     | 60.00 ft<br>8.00 ft | Width :<br>Area : | 12 ft<br>59   |               |                                 |
|                                           | Ceiling height at si<br>Ceiling height at ce |                |       | 0.00 ft             | Alea .            | 59            |               |                                 |
|                                           | Vaulted ceiling len                          |                |       | 0.00 ft             |                   |               |               |                                 |
|                                           | Length of vault kne                          |                |       | 0.00 ft             |                   |               |               |                                 |
|                                           | Offset length                                |                | :     | 0.00 ft             |                   |               |               |                                 |
| ag/bay :                                  | Width                                        |                | :     | 0.00 ft             |                   |               |               |                                 |
|                                           | Length                                       |                | :     | 0.00 ft             |                   |               |               |                                 |
|                                           | Ceiling height at si                         |                | :     | 0.00 ft             |                   |               |               |                                 |
| -                                         | Ceiling height at ce                         |                | ;     | 0.00 ft<br>0.00 ft  |                   |               |               |                                 |
| Recessed entry/porch                      | Vaulted ceiling len<br>Width                 | gui            | :     | 0.00 ft             |                   |               |               | 1                               |
|                                           | Length                                       |                |       | 0.00 ft             |                   |               |               | 1                               |
|                                           | Corner installation                          |                |       | N/A                 |                   |               |               |                                 |
|                                           | Installed flat/vault                         |                |       | Flat                |                   |               |               |                                 |
|                                           | Uninsulated outsid                           | e access       | :     | No                  |                   |               |               | ł                               |
|                                           | Interior wall length                         |                | 2     | 0 ft                |                   |               |               |                                 |
| Rim joist                                 | Insulated (Yes/No)                           |                |       | No                  |                   | 07170         |               |                                 |
|                                           | Width                                        | Height         | Qty   | Area                | U-Value           | BTU/TD        |               |                                 |
| Doors                                     | 36.50<br>38.50                               | 81.50<br>81.50 | 0     | 0<br>22             | 0.5110<br>0.3990  | 0.00<br>8.69  |               |                                 |
| Windows:                                  | 30.50                                        | 60.50          | 9     | 115                 | 0.4800            | 55.36         |               |                                 |
| fotal Area = 190 sf                       | 46.50                                        | 12.50          | 1     | 4                   | 0.4800            | 1.94          |               |                                 |
|                                           | 30.50                                        | 12.50          | 5     | 13                  | 0.4800            | 6.35          |               |                                 |
|                                           | 30.50                                        | 36.50          | 0     | 0                   | 0.4800            | 0.00          |               |                                 |
|                                           | 30.50                                        | 27.50          | 1     | 6                   | 0.4800            | 2.80          |               |                                 |
|                                           | 24.50                                        | 60.50          | 5     | 51                  | 0.4800            | 24.70         |               |                                 |
|                                           | 0.00                                         | 0.00           | 0     | 0                   | 0.4800            | 0.00          |               |                                 |
|                                           | 0.00                                         | 0.00           | 0     | 0                   | 0.4800            | 0.00          |               |                                 |
| Ide/Emph Dears                            | 0.00<br>71.25                                | 0.00 80.25     | 0     | 0<br>40             | 0.4800 0.6600     | 0.00<br>26.21 |               |                                 |
| Sidg/Frnch Doors                          | 0.00                                         | 0.00           | 0     | 40                  | 0.0000            | 0.00          |               |                                 |
| Gross Wall                                | 0.00                                         | 0.00           |       | 1456                | 0.0000            | 0.00          |               |                                 |
| Net Wall                                  | 14 M M                                       |                |       | 1205                | 0.0907            | 109.27        |               |                                 |
| Nater heater walls                        |                                              |                |       | 0                   | 0.0000            | 0.00          |               |                                 |
| Skylights: Flat :                         | 0.00                                         | 0.00           | 0     | 0                   | 0.0000            | 0.00          |               |                                 |
| Skylights: Vaulted :                      | 0.00                                         | 0.00           | 0     | 0                   | 0.0000            | 0.00          |               |                                 |
| Gross flat ceiling                        |                                              |                |       | 1640                |                   |               |               |                                 |
| Net flat ceiling                          |                                              |                |       | 1640                | 0.0472            | 77.38         |               |                                 |
| Gross vaulted ceiling                     |                                              |                |       | 0                   | 0.0000            | 0.00          |               | APPROVED BY                     |
| Vet vaulted ceiling<br>Marriage knee wall |                                              |                |       | 0.00                | 0.0000            | 0.00          |               |                                 |
| Duct factor                               |                                              |                |       | 0.00                | 2.20              | 0.00          |               |                                 |
| nt Duct: Main Trunk                       | 1.17                                         | 51.00          |       | 60                  | 0.0917            | 12.01         |               | 2/13/202                        |
| nt Duct: Extensions                       | 0.42                                         | 5.38           |       | 2                   | 0.1378            | 0.68          |               |                                 |
| Gross floor area                          |                                              |                |       | 1640                |                   |               |               |                                 |
| Net floor area :                          |                                              |                | ****  | 1578                | 0.0675            | 106.49        |               | FEDERAL MANUFACTURED HOME       |
| Ininsulated rim joist                     |                                              |                |       | 40                  | 0.2946            | 11.79         |               | CONSTRUCTION AND SAFETY STANDAR |
| External duct                             | 1.00                                         | 25             |       | 78.5398             | 0.1199            | 20.72         |               |                                 |
| Thermal Envelope Area                     | 4855<br>464                                  |                |       |                     |                   |               |               |                                 |
| Actual Uo                                 | 0.096                                        |                |       |                     |                   |               |               |                                 |
| Illowable/Adjusted Uo                     | 0.116                                        |                |       |                     |                   |               |               |                                 |
| Compliance with HUD :                     | Yes                                          |                |       |                     |                   |               |               |                                 |
| erimeter length                           | 175                                          |                |       |                     |                   |               |               |                                 |
| Vinter Design Temp                        | 20                                           |                |       |                     |                   |               |               |                                 |
| nfiltration Loss                          | 122                                          |                |       |                     |                   |               |               |                                 |
| Total Heat Loss                           | 587                                          |                |       |                     |                   |               |               |                                 |
| Certification Temperatures                |                                              |                |       | EB10                | EP12              | EDIE          | EPOO          |                                 |
| Furnace Output                            | 56000                                        | 62000          | 72000 | 34120               | EB12<br>40944     | EB15<br>51180 | EB20<br>68240 |                                 |
| Maximum glazed area                       | 190                                          | 190            | 190   | 190                 | 40944             | 190           | 190           |                                 |
| Certification Temp :                      | -25                                          | -36            | -53   | 12                  | 0                 | -17           | -46           |                                 |
|                                           | 3                                            | -4             | -16   | 32                  | 21                | 9             | -11           | 1                               |

1. Only the length of extension duct outside of the I-beams is to be included.

FP-2807.8.10

New Vision Manufacturing Thermal Energy Calculations

Model NV-2807 W/CLERESTORY & SGD Description Temperature Zone 11 Insulation Package Floor 11 Fiberglas Package No: 2 Wall **11** Fiberglas Vaulted ceiling NA Flat ceiling 28 Blown Internal duct 5.375 Main 4 Extension External duct 8 Windows Thermopane Per Spec Doors Skylights Per Spec Furnace Efficiency 75% 27.33 ft Clerestory : Width Yes Main unit Length 60.00 ft Width 12 ft Ceiling height at sidewall 8.00 ft Area 59 Ceiling height at center 0.00 ft Vaulted ceiling length 0.00 ft Length of vault knee wall 0 00 ft 0.00 ft Offset length Tag/bay Width 0.00 ft 0.00 ft Length 0.00 ft Ceiling height at sidewall Ceiling height at center 0.00 ft Vaulted ceiling length 0.00 ft Recessed entry/porch Width 0.00 ft Length 0.00 ft Corner installation N/A Installed flat/vault Flat Water Heater Uninsulated outside access No 0 ft Interior wall length Insulated (Yes/No) Rim joist No Width Height Qty Area U-Value BTU/TD 36 50 81.50 0.5110 0.00 Doors 0 0 38.50 81.50 22 0.3990 8.69 60.50 12.50 Windows 30.50 9 115 0 4800 55.36 46.50 0.4800 1.94 190 sf Total Area = 1 4 30.50 12.50 5 13 0.4800 6.35 36.50 27.50 30 50 0 0 0.4800 0.00 0.4800 2.80 30.50 6 24.50 60.50 51 0.4800 24.70 5 0.00 0.00 0 0 0.4800 0.00 0 0.4800 0.00 0.00 0.00 0.00 0.00 0 0 0.4800 0.00 Sldg/Frnch Doors 71.25 80.25 1 40 0 6600 26.21 0 0.0000 0.00 0.00 0.00 0 1456 Gross Wall 0 0907 109 27 Net Wall 1205 0.0000 Water heater walls 0.00 0 Flat 0.00 0.00 0 0 0.0000 0.00 Skylights: Skylights: Vaulted 0.00 0.00 0 0 0.0000 0.00 Gross flat ceiling 1640 1640 0.0406 66.60 Net flat ceiling ····· Gross vaulted ceiling 0 0.0000 0.00 0 Net vaulted ceiling 0.00 0.0000 0.00 Marriage knee wall Duct factor 1.86 1.17 60 0.0917 10.14 51.00 Int Duct: Main Trunk Int Duct: Extensions 0.42 5.38 0.1378 0.57 Gross floor area 1640 0.0675 106.49 1578 Net floor area 11.79 40 0.2946 Uninsulated rim joist 78 5398 External duct 1.00 25 0.1199 17.49 4855 Thermal Envelope Area Total BTUH loss 448 Actual Uo 0.092 Allowable/Adjusted Uo 0.096 Compliance with HUD Yes Perimeter length 175 Winter Design Temp 0 122 Infiltration Loss Total Heat Loss 571 EB10 EB12 EB15 EB20 Certification Temperatures Furnace Output 56000 62000 72000 34120 40944 51180 68240 190 Maximum glazed area Certification Temp 190 190 190 190 190 190 -28 -39 -56 10 -2 -20 -50 Economy Certification Temp -6 -18 30 20 7 -14 Notes 1. Only the length of extension duct outside of the I-beams is to be included

#### New Vision Manufacturing Thermal Energy Calculations

| emperature Zone<br>sulation Package | : III<br>: Floor                   |         | :     | 20         | Fiberglas       |        |           |
|-------------------------------------|------------------------------------|---------|-------|------------|-----------------|--------|-----------|
|                                     | : Wall                             |         |       |            | Fiberglas       |        |           |
| rackage No. 10                      |                                    |         |       | NA         | ribergias       |        |           |
|                                     | : Vaulted ceiling                  |         |       |            | Plann           |        |           |
|                                     | : Flat ceiling                     |         |       |            | Blown           |        | depairs   |
|                                     | : Internal duct<br>: External duct |         |       | 5.375<br>8 | Main            | 4 5    | Extension |
|                                     |                                    |         |       |            |                 |        |           |
|                                     | Windows                            |         |       | Thermopane |                 |        |           |
|                                     | Doors                              |         |       | Per Spec   |                 |        |           |
|                                     | : Skylights                        |         |       | Per Spec   |                 |        |           |
|                                     | : Furnace Efficienc                | У       | :     | 75%        |                 |        |           |
| fain unit :                         | Width                              |         | :     |            | ft Clerestory : | Yes    |           |
| :                                   | Length                             |         | :     | 60.00      |                 | 12 f   | t         |
| 1                                   | Ceiling height at s                |         |       | 8.00       |                 | 59     |           |
| :                                   | Ceiling height at o                |         |       | 0.00       |                 |        |           |
| :                                   | Vaulted ceiling le                 |         |       | 0.00       |                 |        |           |
| :                                   | Length of vault kn                 | ee wall | 1     | 0.00       |                 |        |           |
|                                     | Offset length                      |         |       | 0.00       |                 |        |           |
| ag/bay                              | Width                              |         | :     | 0.00       |                 |        |           |
| :                                   | Length                             |         | 1     | 0.00       |                 |        |           |
|                                     | Ceiling height at s                |         | :     | 0.00       |                 |        |           |
| 1                                   | Ceiling height at o                |         | :     | 0.00       |                 |        |           |
| :                                   | Vaulted ceiling le                 | ngth    |       | 0.00       |                 |        |           |
| Recessed entry/porch                | : Width                            |         | :     | 0.00       |                 |        |           |
|                                     | : Length                           |         | :     | 0.00       | ft              |        |           |
|                                     | : Corner installation              | 1       | :     | N/A        |                 |        |           |
|                                     | : Installed flat/vault             |         | 2     | Flat       |                 |        |           |
| Vater Heater                        | : Uninsulated outsi                |         | :     | No         |                 |        |           |
|                                     | : Interior wall length             | 1 I     | 1     | 0          | ft              |        |           |
| Rim joist                           | : Insulated (Yes/No                |         |       | No         |                 |        |           |
|                                     | : Width                            | Height  | Qty   | Area       | U-Value         | BTU/TD |           |
| Doors                               | 36.50                              | 81.50   | 0     | 0          | 0.5110          | 0.00   |           |
|                                     | 38.50                              | 81.50   | 1     | 22         | 0.3990          | 8.69   |           |
| Vindows:                            | 30.50                              | 60.50   | 9     | 115        | 0.4800          | 55.36  |           |
| otal Area = 190 :                   | af 46.50                           | 12.50   | 1     | 4          | 0.4800          | 1.94   |           |
|                                     | 30.50                              | 12.50   | 5     | 13         | 0.4800          | 6.35   |           |
|                                     | 30.50                              | 36.50   | 0     | 0          | 0.4800          | 0.00   |           |
|                                     | 30.50                              | 27.50   | 1     | 6          | 0.4800          | 2.80   |           |
|                                     | 24.50                              | 60.50   | 5     | 51         | 0.4800          | 24.70  |           |
|                                     | 0.00                               | 0.00    | 0     | 0          | 0.4800          | 0.00   |           |
|                                     | 0.00                               | 0.00    | 0     | 0          | 0.4800          | 0.00   |           |
|                                     | 0.00                               | 0.00    | 0     | õ          | 0.4800          | 0.00   |           |
| ldg/Frnch Doors                     | : 71.25                            | 80.25   | 1     | 40         | 0.6600          | 26.21  |           |
|                                     | : 0.00                             | 0.00    | 0     | 0          | 0.0000          | 0.00   |           |
| Bross Wall                          | 0.00                               | 0.00    |       | 1456       | 3.0000          | 0.00   |           |
| let Wall                            |                                    |         |       | 1205       | 0.0817          | 98.46  |           |
| Vater heater walls                  |                                    |         |       | 0          | 0.0000          | 0.00   |           |
| skylights: Flat                     | 0.00                               | 0.00    | 0     | 0          | 0.0000          | 0.00   |           |
| skylights: Vaulted                  | : 0.00                             | 0.00    | 0     | 0          | 0.0000          | 0.00   |           |
| Bross flat ceiling                  | . 0.00                             | 0.00    | 0     | 1640       | 0.0000          | 0.00   |           |
| let flat ceiling                    |                                    |         |       | 1640       | 0.0302          | 49.53  |           |
|                                     |                                    |         |       | 1640       | 0.0302          | 49.53  |           |
| Bross vaulted ceiling               |                                    |         |       |            |                 |        |           |
| let vaulted ceiling                 | •                                  |         |       | 0          | 0.0000          | 0.00   |           |
| Aarriage knee wall                  |                                    |         |       | 0.00       | 0.0000          | 0.00   |           |
| Juct factor                         |                                    | 51.00   |       |            | 1.67            | 5 70   |           |
| nt Duct: Main Trunk                 | : 1.17                             | 51.00   |       | 60         | 0.0577          | 5.72   |           |
| nt Duct: Extensions                 | 0.42                               | 5.38    |       | 2          | 0.1369          | 0.51   |           |
| Bross floor area                    |                                    |         |       | 1640       |                 |        |           |
| let floor area                      |                                    |         |       | 1578       | 0.0445          | 70.19  |           |
| Ininsulated rim joist               | :                                  |         |       | 40         | 0.2946          | 11.79  |           |
| xternal duct                        | : 1.00                             | 25      |       | 78.5398    | 0.1199          | 15.70  |           |
| hermal Envelope Area                | 4855                               |         |       |            |                 |        |           |
| otal BTUH loss                      | 378                                |         |       |            |                 |        |           |
| ctual Uo                            | : 0.078                            |         |       |            |                 |        |           |
| llowable/Adjusted Uo                | : 0.079                            |         |       |            |                 |        |           |
| Compliance with HUD                 | : Yes                              |         |       |            |                 |        |           |
| erimeter length                     | : 175                              |         |       |            |                 |        |           |
| Vinter Design Temp                  | -20                                |         |       |            |                 |        |           |
| filtration Loss                     | : 122                              |         |       |            |                 |        |           |
| otal Heat Loss                      | : 500                              |         |       |            |                 |        |           |
|                                     |                                    |         |       |            |                 |        |           |
| Certification Temperatures          |                                    |         |       | EB10       | EB12            | EB15   | EB20      |
| urnace Output                       | 56000                              | 62000   | 72000 | 34120      | 40944           | 51180  | 68240     |
| faximum glazed area                 | : 190                              | 190     | 190   | 190        | 190             | 190    | 190       |
| Certification Temp                  | -42                                | -54     | -74   | 2          | -12             | -32    | -66       |
| conomy Certification Temp           | -8                                 | -17     | -31   | 22         | 13              | -2     | -25       |
|                                     |                                    |         |       | ter far    |                 | Rev.   | 20        |

#### FP-2807.9

New Vision Manufacturing 1000 North Industrial Road Madill, OK 73446

Manufacturer's Model #: NV-2807

HVAC System Type: OVERHEAD GRAD FLEX FOR UP-FLOW (SPLIT A/C)

Prepared By LaSalle Air Systems 2/9/2023 (Method & Output © 2023) All rights reserved: this information proprietary to LaSalle Bristol Co. and New Vision Manufacturing

Calculations on this page are based on design standards set forth in ASHRAE and ACCA Manuals J Rev 8.2 and D Rev 1.1. System registers are NOT located for best distribution based on Manual T. Design calculations are based on worst case orientation. Duct & register sizes do not meet Manual D specs.

#### ENTIRE HOUSE VALUES - DESIGN ZONE: 1 (HUD) 29N Latitude

43,735 Btuh based on outside temp of

COOLING LOAD: 46,276 Btuh for Outside Temp/Humidity of

102  $\,^\circ\,$  F ( 38 C)/ 25% and Inside reduced to  $\,$  75  $\,^\circ\,$   $\,$  F ( 23 C)/ 50%  $\,$ 

10  $^{\circ}$  F (-13 C) with inside temp raised to 72  $^{\circ}$  F ( 22 C)

OVERALL HEAT LOSS COEFFICIENT: 0.101

HEATING LOAD:

Crawlspace is not heated by the primary air handler.

#### CONSTRUCTION DETAILS & U / SHGC VALUES: (11+Non-ins Rim - 11 - 22)

| Total Cond. Floor Area:   | 1640.00 s.f.       | TRUE Outside Perimeter: | 185.67 ft                     |                                         |
|---------------------------|--------------------|-------------------------|-------------------------------|-----------------------------------------|
| Level 1 Ceiling: 96 to    | 120 in. Level      | 2 Ceiling: 0 to 0 in.   | Level 3 Ceiling: 0 to 0 in.   | Net Roof Area (less ducts): 1480.5 s.f. |
| Primary Wall Area:        | 1281.49 s.f. (Net) | Dark Roof(U): 0.043     | FLOOR DUCTS (U):              | n/a Duct TEL                            |
| Secondary Wall Area:      | 0.00 s.f. (Net)    | Prim Wall (U): 0.091    | ATTIC DUCTS (U):              | 0.238 377.4 ft                          |
| TOTAL Std window          | 184.46 s.f.        | Sec Wall (U): 0.045     | EXT. DUCTS (U):               | 0.125                                   |
| TOTAL S.G.D.              | 39.44 s.f.         | Exp Floor(U): 0.086     | INFLOOR DUCT AREA:            | 0 S.F. @ 52.4 TD/ 34.6 TD               |
| TOTAL Shaded Std winde    | 0.00 s.f.          | Std wind: 0.480 / 0.64  | ATTIC DUCT AREA:              | 233.42 S.F. @ 102 TD/ 102.9 TD          |
| TOTAL Skylite             | 0.00 s.f.          | S.G.D. 0.570 / 0.64     | EXT. DUCT AREA:               | 0 S.F. @ 102 TD/ 55 TD                  |
| TOTAL Door1 Area:         | 21.11 s.f.         | Shaded \$ 0.480 / 0.08  | PEOPLE: 4                     | 4563.1 Btuh Total Appliances            |
| TOTAL Door2 Area:         | 0.00 s.f.          | Skylite 0.790 / 0.95    | FIREPLACES:                   | 0                                       |
| All Glass % of Floor:     | 13.65 %            | Door 1: 0.400           | DUCT GAIN: @ Average          | 6461 Btuh                               |
| All Glass % of Wall:      | 14.67 %            | Door 2: 0.510           | DUCT LOSS:                    | 7375 Btuh                               |
| Mech. Ventilation per MHC | SS 3280.103(b):    | 57 cfm                  | Summer Infiltr (10 mph):      | 41.0 cfm                                |
| LATENT GAIN:              | 1794 Btuh          | Altitude: 500 ft        | Winter Infiltration (20 mph): | 77.4 cfm @ Semi-Tight                   |

#### ROOM BY ROOM VALUES:

Heat Exiting Furnace: 95 deg A/C Exiting : 0.33 Max pressure at A/H 50 dea Actual heating and cooling required in each room and Cooling Air Heating Air Maximum A/C capacity flow set to maximum of either heating or cooling Values for Values for 60 15.0 KW per MHCSS 3280.715 HEATING COOLING CFM 5 ton unit 90 % Gas/Oil Elec Calibrated Blower Test ROOM NAME LOSS (Btu) GAIN (Btu) DIST CFM Btuh CFM Btuh Е Btuh Btuh (alt adj) Living Room 7,021 368 C 8,052 268 10,175 334 9,780 10,889 9,269 WIC 477 С 283 31 --Entry 1,421 С 883 53 M. Bedroom 6.007 6 009 h 217 297 8 225 270 7.906 7,493 8,808 M. Bath h 5,537 5,822 200 256 7.081 233 6,806 6,450 7,579 Kitchen C 4,217 5,819 211 286 7.915 260 7.608 7,211 8,438 Dining С 3.678 4.729 172 185 5,128 168 4,928 4,671 5,377 Utility 2,298 h 2,040 83 80 2,226 73 2.140 2 0 2 8 2.335 Bath 2.339 h 1.822 84 86 2.387 78 2,294 2,174 2,555 Bedroom #3 h 5,763 5,643 208 232 6,430 211 6,180 5.858 6.882 Bedroom #2 4.978 C 5 176 188 202 5,595 184 5,377 5,096 5,988 TOTALS 43,735 46,276 1,714 1,994 55,161 1.813 53.019 50,250 58.851