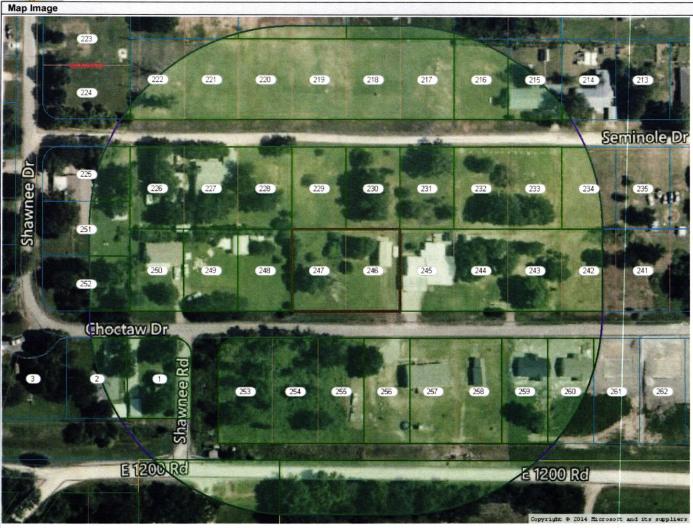

# Agenda Item Memo

**Item Title:** Consideration of Acceptance, Approval, Adoption, Rejection, Amendment, and/or Postponement of an application requesting a Specific Use Permit for the installation of a manufactured mobile home at the following location: Lots 246 and 247 BLK 1, River Oaks. Commonly known as Lots 246 and 247 Choctaw Drive, River Oaks.

Initiator: Jeb Jones, City Manager

Information Source: Jeb Jones, City Manager, Julie Musgraves, Admin. Asst.

**Background:** Lance Bailey submitted a Specific Use Permit on August 24, 2023, for the installation of a manufactured mobile home for sale to consumers. As of today's date, I have received one letter of protest. Update: This request was heard by the Planning and Zoning Commission and, after consideration, was denied by a vote of 5-0 against issuing a Specific Use Permit.

Initiator: Lance Bailey

Staff Information Source: Julie Musgraves, Executive Assistant.

**Background:** Lance Bailey submitted a Specific Use Permit on August 24, 2023, for the installation of a manufactured mobile home for sale to consumers. As of today's date, I have received 1 letter of protest.

Lots 229, 230, 246, 247, 248, 249 and 250, Block 1 in River Oaks Estate, a subdivision of a part of the South Half of Section 1, Township 9 North, Range 16 East, McIntosh County, Oklahoma

for \$84,000.00 cash to Lance A. Bailey.

Lots 229, 230, 246, 247, 248, 249 and 250, Block 1 in River Oaks Estate, a subdivision of a part of the South Half of Section 1, Township 9 North, Range 16 East, McIntosh County, Oklahoma

to have and to hold the described property unto the Grantee and his heirs, successors and assigns forever.