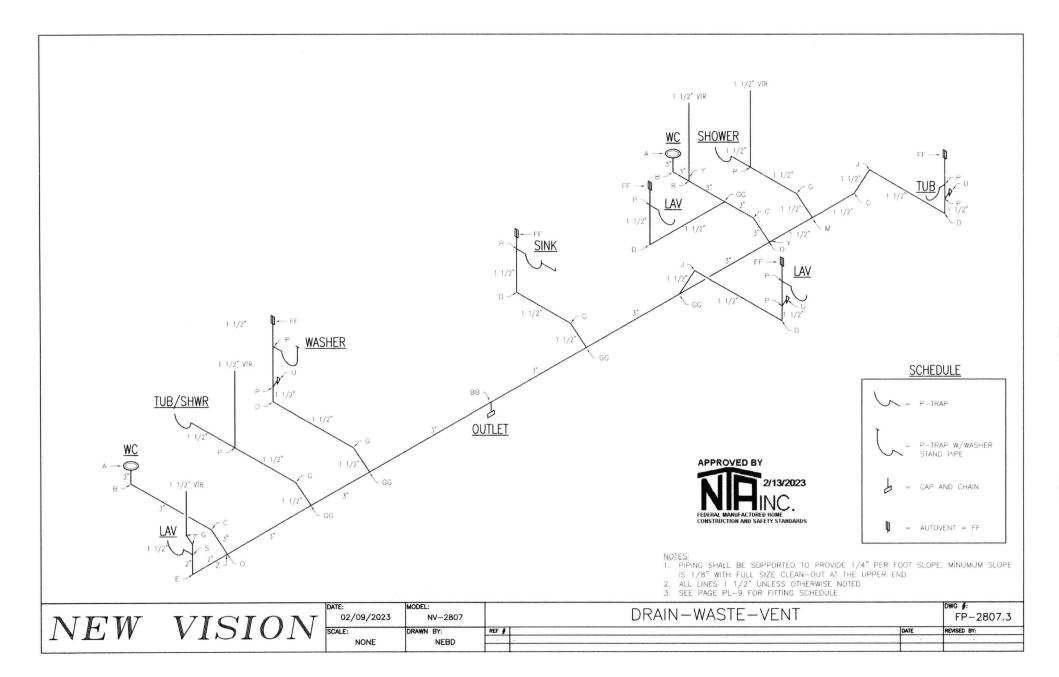

# New Vision Manufacturing Thermal Energy Calculations

1

| Temperature Zone                          |                                              |                |       |                     |                   |               |               |                                 |
|-------------------------------------------|----------------------------------------------|----------------|-------|---------------------|-------------------|---------------|---------------|---------------------------------|
|                                           | Floor                                        |                | :     |                     | berglas           |               |               |                                 |
|                                           | Wall                                         |                | :     |                     | bergias           |               |               |                                 |
|                                           | Vaulted ceiling<br>Flat ceiling              |                |       | NA<br>22 B          | own               |               |               |                                 |
|                                           | Internal duct                                |                |       | 5.375 M             |                   | 4 F)          | tension       | 1                               |
|                                           | External duct                                |                |       | 8                   |                   |               |               |                                 |
|                                           | Windows                                      |                | : *   | Thermopane          |                   |               |               |                                 |
| :                                         | Doors                                        |                | :     | Per Spec            |                   |               |               |                                 |
| 1                                         | Skylights                                    |                | :     | Per Spec            |                   |               |               |                                 |
|                                           | Furnace Efficiency                           |                | ;     | 75%                 |                   |               |               |                                 |
|                                           | Width                                        |                | 1     |                     | Clerestory :      | Yes           |               |                                 |
|                                           | Length                                       | damall         | -     | 60.00 ft<br>8.00 ft | Width :<br>Area : | 12 ft<br>59   |               |                                 |
|                                           | Ceiling height at si<br>Ceiling height at ce |                |       | 0.00 ft             | Alea .            | 59            |               |                                 |
|                                           | Vaulted ceiling len                          |                |       | 0.00 ft             |                   |               |               |                                 |
|                                           | Length of vault kne                          |                |       | 0.00 ft             |                   |               |               |                                 |
|                                           | Offset length                                |                | :     | 0.00 ft             |                   |               |               |                                 |
| ag/bay :                                  | Width                                        |                | :     | 0.00 ft             |                   |               |               |                                 |
|                                           | Length                                       |                | :     | 0.00 ft             |                   |               |               |                                 |
|                                           | Ceiling height at si                         |                | :     | 0.00 ft             |                   |               |               |                                 |
| -                                         | Ceiling height at ce                         |                | ;     | 0.00 ft<br>0.00 ft  |                   |               |               |                                 |
| Recessed entry/porch                      | Vaulted ceiling len<br>Width                 | gui            | :     | 0.00 ft             |                   |               |               | 1                               |
|                                           | Length                                       |                |       | 0.00 ft             |                   |               |               | 1                               |
|                                           | Corner installation                          |                |       | N/A                 |                   |               |               |                                 |
|                                           | Installed flat/vault                         |                |       | Flat                |                   |               |               |                                 |
|                                           | Uninsulated outsid                           | e access       | :     | No                  |                   |               |               | ł                               |
|                                           | Interior wall length                         |                | 2     | 0 ft                |                   |               |               |                                 |
| Rim joist                                 | Insulated (Yes/No)                           |                |       | No                  |                   | 07170         |               |                                 |
|                                           | Width                                        | Height         | Qty   | Area                | U-Value           | BTU/TD        |               |                                 |
| Doors                                     | 36.50<br>38.50                               | 81.50<br>81.50 | 0     | 0<br>22             | 0.5110<br>0.3990  | 0.00<br>8.69  |               |                                 |
| Windows:                                  | 30.50                                        | 60.50          | 9     | 115                 | 0.4800            | 55.36         |               |                                 |
| fotal Area = 190 sf                       | 46.50                                        | 12.50          | 1     | 4                   | 0.4800            | 1.94          |               |                                 |
|                                           | 30.50                                        | 12.50          | 5     | 13                  | 0.4800            | 6.35          |               |                                 |
|                                           | 30.50                                        | 36.50          | 0     | 0                   | 0.4800            | 0.00          |               |                                 |
|                                           | 30.50                                        | 27.50          | 1     | 6                   | 0.4800            | 2.80          |               |                                 |
|                                           | 24.50                                        | 60.50          | 5     | 51                  | 0.4800            | 24.70         |               |                                 |
|                                           | 0.00                                         | 0.00           | 0     | 0                   | 0.4800            | 0.00          |               |                                 |
|                                           | 0.00                                         | 0.00           | 0     | 0                   | 0.4800            | 0.00          |               |                                 |
| Ide/Emph Dears                            | 0.00<br>71.25                                | 0.00 80.25     | 0     | 0<br>40             | 0.4800 0.6600     | 0.00<br>26.21 |               |                                 |
| Sidg/Frnch Doors                          | 0.00                                         | 0.00           | 0     | 40                  | 0.0000            | 0.00          |               |                                 |
| Gross Wall                                | 0.00                                         | 0.00           |       | 1456                | 0.0000            | 0.00          |               |                                 |
| Net Wall                                  | 14 M M                                       |                |       | 1205                | 0.0907            | 109.27        |               |                                 |
| Nater heater walls                        |                                              |                |       | 0                   | 0.0000            | 0.00          |               |                                 |
| Skylights: Flat :                         | 0.00                                         | 0.00           | 0     | 0                   | 0.0000            | 0.00          |               |                                 |
| Skylights: Vaulted :                      | 0.00                                         | 0.00           | 0     | 0                   | 0.0000            | 0.00          |               |                                 |
| Gross flat ceiling                        |                                              |                |       | 1640                |                   |               |               |                                 |
| Net flat ceiling                          |                                              |                |       | 1640                | 0.0472            | 77.38         |               |                                 |
| Gross vaulted ceiling                     |                                              |                |       | 0                   | 0.0000            | 0.00          |               | APPROVED BY                     |
| Vet vaulted ceiling<br>Marriage knee wall |                                              |                |       | 0.00                | 0.0000            | 0.00          |               |                                 |
| Duct factor                               |                                              |                |       | 0.00                | 2.20              | 0.00          |               |                                 |
| nt Duct: Main Trunk                       | 1.17                                         | 51.00          |       | 60                  | 0.0917            | 12.01         |               | 2/13/202                        |
| nt Duct: Extensions                       | 0.42                                         | 5.38           |       | 2                   | 0.1378            | 0.68          |               |                                 |
| Gross floor area                          |                                              |                |       | 1640                |                   |               |               |                                 |
| Net floor area :                          |                                              |                | ****  | 1578                | 0.0675            | 106.49        |               | FEDERAL MANUFACTURED HOME       |
| Ininsulated rim joist                     |                                              |                |       | 40                  | 0.2946            | 11.79         |               | CONSTRUCTION AND SAFETY STANDAR |
| External duct                             | 1.00                                         | 25             |       | 78.5398             | 0.1199            | 20.72         |               |                                 |
| Thermal Envelope Area                     | 4855<br>464                                  |                |       |                     |                   |               |               |                                 |
| Actual Uo                                 | 0.096                                        |                |       |                     |                   |               |               |                                 |
| Illowable/Adjusted Uo                     | 0.116                                        |                |       |                     |                   |               |               |                                 |
| Compliance with HUD :                     | Yes                                          |                |       |                     |                   |               |               |                                 |
| erimeter length                           | 175                                          |                |       |                     |                   |               |               |                                 |
| Vinter Design Temp                        | 20                                           |                |       |                     |                   |               |               |                                 |
| nfiltration Loss                          | 122                                          |                |       |                     |                   |               |               |                                 |
| Total Heat Loss                           | 587                                          |                |       |                     |                   |               |               |                                 |
| Certification Temperatures                |                                              |                |       | EB10                | EP12              | EDIE          | EPOO          |                                 |
| Furnace Output                            | 56000                                        | 62000          | 72000 | 34120               | EB12<br>40944     | EB15<br>51180 | EB20<br>68240 |                                 |
| Maximum glazed area                       | 190                                          | 190            | 190   | 190                 | 40944             | 190           | 190           |                                 |
| Certification Temp :                      | -25                                          | -36            | -53   | 12                  | 0                 | -17           | -46           |                                 |
|                                           | 3                                            | -4             | -16   | 32                  | 21                | 9             | -11           | 1                               |

1. Only the length of extension duct outside of the I-beams is to be included.

FP-2807.8.10

New Vision Manufacturing Thermal Energy Calculations

Model NV-2807 W/CLERESTORY & SGD Description Temperature Zone 11 Insulation Package Floor 11 Fiberglas Package No: 2 Wall **11** Fiberglas Vaulted ceiling NA Flat ceiling 28 Blown Internal duct 5.375 Main 4 Extension External duct 8 Windows Thermopane Per Spec Doors Skylights Per Spec Furnace Efficiency 75% 27.33 ft Clerestory : Width Yes Main unit Length 60.00 ft Width 12 ft Ceiling height at sidewall 8.00 ft Area 59 Ceiling height at center 0.00 ft Vaulted ceiling length 0.00 ft Length of vault knee wall 0 00 ft 0.00 ft Offset length Tag/bay Width 0.00 ft 0.00 ft Length 0.00 ft Ceiling height at sidewall Ceiling height at center 0.00 ft Vaulted ceiling length 0.00 ft Recessed entry/porch Width 0.00 ft Length 0.00 ft Corner installation N/A Installed flat/vault Flat Water Heater Uninsulated outside access No 0 ft Interior wall length Insulated (Yes/No) Rim joist No Width Height Qty Area U-Value BTU/TD 36 50 81.50 0.5110 0.00 Doors 0 0 38.50 81.50 22 0.3990 8.69 60.50 12.50 Windows 30.50 9 115 0 4800 55.36 46.50 0.4800 1.94 190 sf Total Area = 1 4 30.50 12.50 5 13 0.4800 6.35 36.50 27.50 30 50 0 0 0.4800 0.00 0.4800 2.80 30.50 6 24.50 60.50 51 0.4800 24.70 5 0.00 0.00 0 0 0.4800 0.00 0 0.4800 0.00 0.00 0.00 0.00 0.00 0 0 0.4800 0.00 Sldg/Frnch Doors 71.25 80.25 1 40 0 6600 26.21 0 0.0000 0.00 0.00 0.00 0 1456 Gross Wall 0 0907 109 27 Net Wall 1205 0.0000 Water heater walls 0.00 0 Flat 0.00 0.00 0 0 0.0000 0.00 Skylights: Skylights: Vaulted 0.00 0.00 0 0 0.0000 0.00 Gross flat ceiling 1640 1640 0.0406 66.60 Net flat ceiling ····· Gross vaulted ceiling 0 0.0000 0.00 0 Net vaulted ceiling 0.00 0.0000 0.00 Marriage knee wall Duct factor 1.86 1.17 60 0.0917 10.14 51.00 Int Duct: Main Trunk Int Duct: Extensions 0.42 5.38 0.1378 0.57 Gross floor area 1640 0.0675 106.49 1578 Net floor area 11.79 40 0.2946 Uninsulated rim joist 78 5398 External duct 1.00 25 0.1199 17.49 4855 Thermal Envelope Area Total BTUH loss 448 Actual Uo 0.092 Allowable/Adjusted Uo 0.096 Compliance with HUD Yes Perimeter length 175 Winter Design Temp 0 122 Infiltration Loss Total Heat Loss 571 EB10 EB12 EB15 EB20 Certification Temperatures Furnace Output 56000 62000 72000 34120 40944 51180 68240 190 Maximum glazed area Certification Temp 190 190 190 190 190 190 -28 -39 -56 10 -2 -20 -50 Economy Certification Temp -6 -18 30 20 7 -14 Notes 1. Only the length of extension duct outside of the I-beams is to be included

#### New Vision Manufacturing Thermal Energy Calculations

| emperature Zone<br>sulation Package | : III<br>: Floor                   |         | :     | 20         | Fiberglas       |        |           |
|-------------------------------------|------------------------------------|---------|-------|------------|-----------------|--------|-----------|
|                                     | : Wall                             |         |       |            | Fiberglas       |        |           |
| rackage No. 10                      |                                    |         |       | NA         | ribergias       |        |           |
|                                     | : Vaulted ceiling                  |         |       |            | Plann           |        |           |
|                                     | : Flat ceiling                     |         |       |            | Blown           |        | depairs   |
|                                     | : Internal duct<br>: External duct |         |       | 5.375<br>8 | Main            | 4 5    | Extension |
|                                     |                                    |         |       |            |                 |        |           |
|                                     | Windows                            |         |       | Thermopane |                 |        |           |
|                                     | Doors                              |         |       | Per Spec   |                 |        |           |
|                                     | : Skylights                        |         |       | Per Spec   |                 |        |           |
|                                     | : Furnace Efficienc                | У       | :     | 75%        |                 |        |           |
| fain unit :                         | Width                              |         | :     |            | ft Clerestory : | Yes    |           |
| :                                   | Length                             |         | :     | 60.00      |                 | 12 f   | t         |
| 1                                   | Ceiling height at s                |         |       | 8.00       |                 | 59     |           |
| :                                   | Ceiling height at o                |         |       | 0.00       |                 |        |           |
| :                                   | Vaulted ceiling le                 |         |       | 0.00       |                 |        |           |
| :                                   | Length of vault kn                 | ee wall | 1     | 0.00       |                 |        |           |
|                                     | Offset length                      |         |       | 0.00       |                 |        |           |
| ag/bay                              | Width                              |         | :     | 0.00       |                 |        |           |
| :                                   | Length                             |         | 1     | 0.00       |                 |        |           |
|                                     | Ceiling height at s                |         | :     | 0.00       |                 |        |           |
| 1                                   | Ceiling height at o                |         | :     | 0.00       |                 |        |           |
| :                                   | Vaulted ceiling le                 | ngth    |       | 0.00       |                 |        |           |
| Recessed entry/porch                | : Width                            |         | :     | 0.00       |                 |        |           |
|                                     | : Length                           |         | :     | 0.00       | ft              |        |           |
|                                     | : Corner installation              | 1       | :     | N/A        |                 |        |           |
|                                     | : Installed flat/vault             |         | 2     | Flat       |                 |        |           |
| Vater Heater                        | : Uninsulated outsi                |         | :     | No         |                 |        |           |
|                                     | : Interior wall length             | 1 I     | 1     | 0          | ft              |        |           |
| Rim joist                           | : Insulated (Yes/No                |         |       | No         |                 |        |           |
|                                     | : Width                            | Height  | Qty   | Area       | U-Value         | BTU/TD |           |
| Doors                               | 36.50                              | 81.50   | 0     | 0          | 0.5110          | 0.00   |           |
|                                     | 38.50                              | 81.50   | 1     | 22         | 0.3990          | 8.69   |           |
| Vindows:                            | 30.50                              | 60.50   | 9     | 115        | 0.4800          | 55.36  |           |
| otal Area = 190 :                   | af 46.50                           | 12.50   | 1     | 4          | 0.4800          | 1.94   |           |
|                                     | 30.50                              | 12.50   | 5     | 13         | 0.4800          | 6.35   |           |
|                                     | 30.50                              | 36.50   | 0     | 0          | 0.4800          | 0.00   |           |
|                                     | 30.50                              | 27.50   | 1     | 6          | 0.4800          | 2.80   |           |
|                                     | 24.50                              | 60.50   | 5     | 51         | 0.4800          | 24.70  |           |
|                                     | 0.00                               | 0.00    | 0     | 0          | 0.4800          | 0.00   |           |
|                                     | 0.00                               | 0.00    | 0     | 0          | 0.4800          | 0.00   |           |
|                                     | 0.00                               | 0.00    | 0     | õ          | 0.4800          | 0.00   |           |
| ldg/Frnch Doors                     | : 71.25                            | 80.25   | 1     | 40         | 0.6600          | 26.21  |           |
|                                     | : 0.00                             | 0.00    | 0     | 0          | 0.0000          | 0.00   |           |
| Bross Wall                          | 0.00                               | 0.00    |       | 1456       | 3.0000          | 0.00   |           |
| let Wall                            |                                    |         |       | 1205       | 0.0817          | 98.46  |           |
| Vater heater walls                  |                                    |         |       | 0          | 0.0000          | 0.00   |           |
| skylights: Flat                     | 0.00                               | 0.00    | 0     | 0          | 0.0000          | 0.00   |           |
| skylights: Vaulted                  | : 0.00                             | 0.00    | 0     | 0          | 0.0000          | 0.00   |           |
| Bross flat ceiling                  | . 0.00                             | 0.00    | 0     | 1640       | 0.0000          | 0.00   |           |
| let flat ceiling                    |                                    |         |       | 1640       | 0.0302          | 49.53  |           |
|                                     |                                    |         |       | 1640       | 0.0302          | 49.53  |           |
| Bross vaulted ceiling               |                                    |         |       |            |                 |        |           |
| let vaulted ceiling                 | •                                  |         |       | 0          | 0.0000          | 0.00   |           |
| Aarriage knee wall                  |                                    |         |       | 0.00       | 0.0000          | 0.00   |           |
| Juct factor                         |                                    | 51.00   |       |            | 1.67            | 5 70   |           |
| nt Duct: Main Trunk                 | : 1.17                             | 51.00   |       | 60         | 0.0577          | 5.72   |           |
| nt Duct: Extensions                 | 0.42                               | 5.38    |       | 2          | 0.1369          | 0.51   |           |
| Bross floor area                    |                                    |         |       | 1640       |                 |        |           |
| let floor area                      |                                    |         |       | 1578       | 0.0445          | 70.19  |           |
| Ininsulated rim joist               | :                                  |         |       | 40         | 0.2946          | 11.79  |           |
| xternal duct                        | : 1.00                             | 25      |       | 78.5398    | 0.1199          | 15.70  |           |
| hermal Envelope Area                | 4855                               |         |       |            |                 |        |           |
| otal BTUH loss                      | 378                                |         |       |            |                 |        |           |
| ctual Uo                            | : 0.078                            |         |       |            |                 |        |           |
| llowable/Adjusted Uo                | : 0.079                            |         |       |            |                 |        |           |
| Compliance with HUD                 | : Yes                              |         |       |            |                 |        |           |
| erimeter length                     | : 175                              |         |       |            |                 |        |           |
| Vinter Design Temp                  | -20                                |         |       |            |                 |        |           |
| filtration Loss                     | : 122                              |         |       |            |                 |        |           |
| otal Heat Loss                      | : 500                              |         |       |            |                 |        |           |
|                                     |                                    |         |       |            |                 |        |           |
| Certification Temperatures          |                                    |         |       | EB10       | EB12            | EB15   | EB20      |
| urnace Output                       | 56000                              | 62000   | 72000 | 34120      | 40944           | 51180  | 68240     |
| faximum glazed area                 | : 190                              | 190     | 190   | 190        | 190             | 190    | 190       |
| Certification Temp                  | -42                                | -54     | -74   | 2          | -12             | -32    | -66       |
| conomy Certification Temp           | -8                                 | -17     | -31   | 22         | 13              | -2     | -25       |
|                                     |                                    |         |       | ter far    |                 | Rev.   | 20        |

#### FP-2807.9

New Vision Manufacturing 1000 North Industrial Road Madill, OK 73446

Manufacturer's Model #: NV-2807

HVAC System Type: OVERHEAD GRAD FLEX FOR UP-FLOW (SPLIT A/C)

Prepared By LaSalle Air Systems 2/9/2023 (Method & Output © 2023) All rights reserved: this information proprietary to LaSalle Bristol Co. and New Vision Manufacturing

Calculations on this page are based on design standards set forth in ASHRAE and ACCA Manuals J Rev 8.2 and D Rev 1.1. System registers are NOT located for best distribution based on Manual T. Design calculations are based on worst case orientation. Duct & register sizes do not meet Manual D specs.

#### ENTIRE HOUSE VALUES - DESIGN ZONE: 1 (HUD) 29N Latitude

43,735 Btuh based on outside temp of

COOLING LOAD: 46,276 Btuh for Outside Temp/Humidity of

102  $\,^\circ\,$  F ( 38 C)/ 25% and Inside reduced to  $\,$  75  $\,^\circ\,$   $\,$  F ( 23 C)/ 50%  $\,$ 

10  $^{\circ}$  F (-13 C) with inside temp raised to 72  $^{\circ}$  F ( 22 C)

OVERALL HEAT LOSS COEFFICIENT: 0.101

HEATING LOAD:

Crawlspace is not heated by the primary air handler.

#### CONSTRUCTION DETAILS & U / SHGC VALUES: (11+Non-ins Rim - 11 - 22)

| Total Cond. Floor Area:   | 1640.00 s.f.       | TRUE Outside Perimeter: | 185.67 ft                     |                                         |
|---------------------------|--------------------|-------------------------|-------------------------------|-----------------------------------------|
| Level 1 Ceiling: 96 to    | 120 in. Level      | 2 Ceiling: 0 to 0 in.   | Level 3 Ceiling: 0 to 0 in.   | Net Roof Area (less ducts): 1480.5 s.f. |
| Primary Wall Area:        | 1281.49 s.f. (Net) | Dark Roof(U): 0.043     | FLOOR DUCTS (U):              | n/a Duct TEL                            |
| Secondary Wall Area:      | 0.00 s.f. (Net)    | Prim Wall (U): 0.091    | ATTIC DUCTS (U):              | 0.238 377.4 ft                          |
| TOTAL Std window          | 184.46 s.f.        | Sec Wall (U): 0.045     | EXT. DUCTS (U):               | 0.125                                   |
| TOTAL S.G.D.              | 39.44 s.f.         | Exp Floor(U): 0.086     | INFLOOR DUCT AREA:            | 0 S.F. @ 52.4 TD/ 34.6 TD               |
| TOTAL Shaded Std winde    | 0.00 s.f.          | Std wind: 0.480 / 0.64  | ATTIC DUCT AREA:              | 233.42 S.F. @ 102 TD/ 102.9 TD          |
| TOTAL Skylite             | 0.00 s.f.          | S.G.D. 0.570 / 0.64     | EXT. DUCT AREA:               | 0 S.F. @ 102 TD/ 55 TD                  |
| TOTAL Door1 Area:         | 21.11 s.f.         | Shaded \$ 0.480 / 0.08  | PEOPLE: 4                     | 4563.1 Btuh Total Appliances            |
| TOTAL Door2 Area:         | 0.00 s.f.          | Skylite 0.790 / 0.95    | FIREPLACES:                   | 0                                       |
| All Glass % of Floor:     | 13.65 %            | Door 1: 0.400           | DUCT GAIN: @ Average          | 6461 Btuh                               |
| All Glass % of Wall:      | 14.67 %            | Door 2: 0.510           | DUCT LOSS:                    | 7375 Btuh                               |
| Mech. Ventilation per MHC | SS 3280.103(b):    | 57 cfm                  | Summer Infiltr (10 mph):      | 41.0 cfm                                |
| LATENT GAIN:              | 1794 Btuh          | Altitude: 500 ft        | Winter Infiltration (20 mph): | 77.4 cfm @ Semi-Tight                   |

#### ROOM BY ROOM VALUES:

Heat Exiting Furnace: 95 deg A/C Exiting : 0.33 Max pressure at A/H 50 dea Actual heating and cooling required in each room and Cooling Air Heating Air Maximum A/C capacity flow set to maximum of either heating or cooling Values for Values for 60 15.0 KW per MHCSS 3280.715 HEATING COOLING CFM 5 ton unit 90 % Gas/Oil Elec Calibrated Blower Test ROOM NAME LOSS (Btu) GAIN (Btu) DIST CFM Btuh CFM Btuh Е Btuh Btuh (alt adj) Living Room 7,021 368 C 8,052 268 10,175 334 9,780 10,889 9,269 WIC 477 С 283 31 --Entry 1,421 С 883 53 M. Bedroom 6.007 6 009 h 217 297 8 225 270 7.906 7,493 8,808 M. Bath h 5,537 5,822 200 256 7.081 233 6,806 6,450 7,579 Kitchen C 4,217 5,819 211 286 7.915 260 7.608 7,211 8,438 Dining С 3.678 4.729 172 185 5,128 168 4,928 4,671 5,377 Utility 2,298 h 2,040 83 80 2,226 73 2.140 2 0 2 8 2.335 Bath 2.339 h 1.822 84 86 2.387 78 2,294 2,174 2,555 Bedroom #3 h 5,763 5,643 208 232 6,430 211 6,180 5.858 6.882 Bedroom #2 4.978 C 5 176 188 202 5,595 184 5,377 5,096 5,988 TOTALS 43,735 46,276 1,714 1,994 55,161 1.813 53.019 50,250 58.851