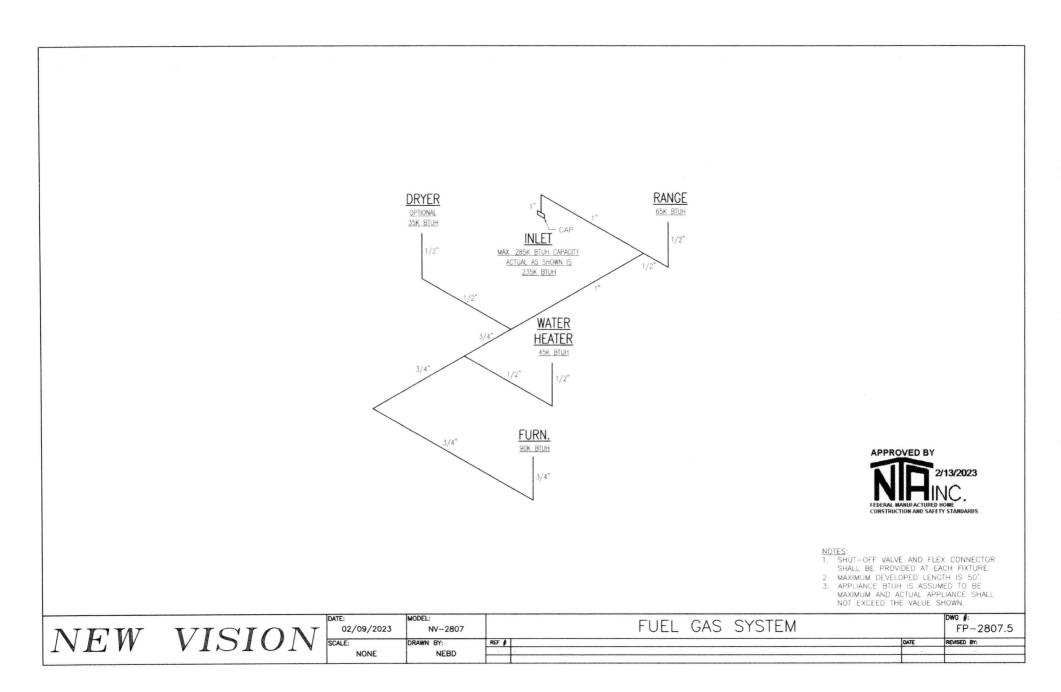

# New Vision Manufacturing Thermal Energy Calculations

1

| Temperature Zone                          |                                              |                |       |                     |                   |               |               |                                 |
|-------------------------------------------|----------------------------------------------|----------------|-------|---------------------|-------------------|---------------|---------------|---------------------------------|
|                                           | Floor                                        |                | :     |                     | berglas           |               |               |                                 |
|                                           | Wall                                         |                | :     |                     | bergias           |               |               |                                 |
|                                           | Vaulted ceiling<br>Flat ceiling              |                |       | NA<br>22 B          | own               |               |               |                                 |
|                                           | Internal duct                                |                |       | 5.375 M             |                   | 4 F)          | tension       | 1                               |
|                                           | External duct                                |                |       | 8                   |                   |               |               |                                 |
|                                           | Windows                                      |                | : *   | Thermopane          |                   |               |               |                                 |
| :                                         | Doors                                        |                | :     | Per Spec            |                   |               |               |                                 |
| 1                                         | Skylights                                    |                | :     | Per Spec            |                   |               |               |                                 |
|                                           | Furnace Efficiency                           |                | ;     | 75%                 |                   |               |               |                                 |
|                                           | Width                                        |                | 1     |                     | Clerestory :      | Yes           |               |                                 |
|                                           | Length                                       | damall         | -     | 60.00 ft<br>8.00 ft | Width :<br>Area : | 12 ft<br>59   |               |                                 |
|                                           | Ceiling height at si<br>Ceiling height at ce |                |       | 0.00 ft             | Alea .            | 59            |               |                                 |
|                                           | Vaulted ceiling len                          |                |       | 0.00 ft             |                   |               |               |                                 |
|                                           | Length of vault kne                          |                |       | 0.00 ft             |                   |               |               |                                 |
|                                           | Offset length                                |                | :     | 0.00 ft             |                   |               |               |                                 |
| ag/bay :                                  | Width                                        |                | :     | 0.00 ft             |                   |               |               |                                 |
|                                           | Length                                       |                | :     | 0.00 ft             |                   |               |               |                                 |
|                                           | Ceiling height at si                         |                | :     | 0.00 ft             |                   |               |               |                                 |
| -                                         | Ceiling height at ce                         |                | ;     | 0.00 ft<br>0.00 ft  |                   |               |               |                                 |
| Recessed entry/porch                      | Vaulted ceiling len<br>Width                 | gui            | :     | 0.00 ft             |                   |               |               | 1                               |
|                                           | Length                                       |                |       | 0.00 ft             |                   |               |               | 1                               |
|                                           | Corner installation                          |                |       | N/A                 |                   |               |               |                                 |
|                                           | Installed flat/vault                         |                |       | Flat                |                   |               |               |                                 |
|                                           | Uninsulated outsid                           | e access       | :     | No                  |                   |               |               | ł                               |
|                                           | Interior wall length                         |                | 2     | 0 ft                |                   |               |               |                                 |
| Rim joist                                 | Insulated (Yes/No)                           |                |       | No                  |                   | 07170         |               |                                 |
|                                           | Width                                        | Height         | Qty   | Area                | U-Value           | BTU/TD        |               |                                 |
| Doors                                     | 36.50<br>38.50                               | 81.50<br>81.50 | 0     | 0<br>22             | 0.5110<br>0.3990  | 0.00<br>8.69  |               |                                 |
| Windows:                                  | 30.50                                        | 60.50          | 9     | 115                 | 0.4800            | 55.36         |               |                                 |
| fotal Area = 190 sf                       | 46.50                                        | 12.50          | 1     | 4                   | 0.4800            | 1.94          |               |                                 |
|                                           | 30.50                                        | 12.50          | 5     | 13                  | 0.4800            | 6.35          |               |                                 |
|                                           | 30.50                                        | 36.50          | 0     | 0                   | 0.4800            | 0.00          |               |                                 |
|                                           | 30.50                                        | 27.50          | 1     | 6                   | 0.4800            | 2.80          |               |                                 |
|                                           | 24.50                                        | 60.50          | 5     | 51                  | 0.4800            | 24.70         |               |                                 |
|                                           | 0.00                                         | 0.00           | 0     | 0                   | 0.4800            | 0.00          |               |                                 |
|                                           | 0.00                                         | 0.00           | 0     | 0                   | 0.4800            | 0.00          |               |                                 |
| Ide/Emph Dears                            | 0.00<br>71.25                                | 0.00 80.25     | 0     | 0<br>40             | 0.4800 0.6600     | 0.00<br>26.21 |               |                                 |
| Sidg/Frnch Doors                          | 0.00                                         | 0.00           | 0     | 40                  | 0.0000            | 0.00          |               |                                 |
| Gross Wall                                | 0.00                                         | 0.00           |       | 1456                | 0.0000            | 0.00          |               |                                 |
| Net Wall                                  | 14 M M                                       |                |       | 1205                | 0.0907            | 109.27        |               |                                 |
| Nater heater walls                        |                                              |                |       | 0                   | 0.0000            | 0.00          |               |                                 |
| Skylights: Flat :                         | 0.00                                         | 0.00           | 0     | 0                   | 0.0000            | 0.00          |               |                                 |
| Skylights: Vaulted :                      | 0.00                                         | 0.00           | 0     | 0                   | 0.0000            | 0.00          |               |                                 |
| Gross flat ceiling                        |                                              |                |       | 1640                |                   |               |               |                                 |
| Net flat ceiling                          |                                              |                |       | 1640                | 0.0472            | 77.38         |               |                                 |
| Gross vaulted ceiling                     |                                              |                |       | 0                   | 0.0000            | 0.00          |               | APPROVED BY                     |
| Vet vaulted ceiling<br>Marriage knee wall |                                              |                |       | 0.00                | 0.0000            | 0.00          |               |                                 |
| Duct factor                               |                                              |                |       | 0.00                | 2.20              | 0.00          |               |                                 |
| nt Duct: Main Trunk                       | 1.17                                         | 51.00          |       | 60                  | 0.0917            | 12.01         |               | 2/13/202                        |
| nt Duct: Extensions                       | 0.42                                         | 5.38           |       | 2                   | 0.1378            | 0.68          |               |                                 |
| Gross floor area                          |                                              |                |       | 1640                |                   |               |               |                                 |
| Net floor area :                          |                                              |                | ****  | 1578                | 0.0675            | 106.49        |               | FEDERAL MANUFACTURED HOME       |
| Ininsulated rim joist                     |                                              |                |       | 40                  | 0.2946            | 11.79         |               | CONSTRUCTION AND SAFETY STANDAR |
| External duct                             | 1.00                                         | 25             |       | 78.5398             | 0.1199            | 20.72         |               |                                 |
| Thermal Envelope Area                     | 4855<br>464                                  |                |       |                     |                   |               |               |                                 |
| Actual Uo                                 | 0.096                                        |                |       |                     |                   |               |               |                                 |
| Illowable/Adjusted Uo                     | 0.116                                        |                |       |                     |                   |               |               |                                 |
| Compliance with HUD :                     | Yes                                          |                |       |                     |                   |               |               |                                 |
| erimeter length                           | 175                                          |                |       |                     |                   |               |               |                                 |
| Vinter Design Temp                        | 20                                           |                |       |                     |                   |               |               |                                 |
| nfiltration Loss                          | 122                                          |                |       |                     |                   |               |               |                                 |
| Total Heat Loss                           | 587                                          |                |       |                     |                   |               |               |                                 |
| Certification Temperatures                |                                              |                |       | EB10                | EP12              | EDIE          | EPOO          |                                 |
| Furnace Output                            | 56000                                        | 62000          | 72000 | 34120               | EB12<br>40944     | EB15<br>51180 | EB20<br>68240 |                                 |
| Maximum glazed area                       | 190                                          | 190            | 190   | 190                 | 40944             | 190           | 190           |                                 |
| Certification Temp :                      | -25                                          | -36            | -53   | 12                  | 0                 | -17           | -46           |                                 |
|                                           | 3                                            | -4             | -16   | 32                  | 21                | 9             | -11           | 1                               |

1. Only the length of extension duct outside of the I-beams is to be included.

FP-2807.8.10

New Vision Manufacturing Thermal Energy Calculations

Model NV-2807 W/CLERESTORY & SGD Description Temperature Zone 11 Insulation Package Floor 11 Fiberglas Package No: 2 Wall **11** Fiberglas Vaulted ceiling NA Flat ceiling 28 Blown Internal duct 5.375 Main 4 Extension External duct 8 Windows Thermopane Per Spec Doors Skylights Per Spec Furnace Efficiency 75% 27.33 ft Clerestory : Width Yes Main unit Length 60.00 ft Width 12 ft Ceiling height at sidewall 8.00 ft Area 59 Ceiling height at center 0.00 ft Vaulted ceiling length 0.00 ft Length of vault knee wall 0 00 ft 0.00 ft Offset length Tag/bay Width 0.00 ft 0.00 ft Length 0.00 ft Ceiling height at sidewall Ceiling height at center 0.00 ft Vaulted ceiling length 0.00 ft Recessed entry/porch Width 0.00 ft Length 0.00 ft Corner installation N/A Installed flat/vault Flat Water Heater Uninsulated outside access No 0 ft Interior wall length Insulated (Yes/No) Rim joist No Width Height Qty Area U-Value BTU/TD 36 50 81.50 0.5110 0.00 Doors 0 0 38.50 81.50 22 0.3990 8.69 60.50 12.50 Windows 30.50 9 115 0 4800 55.36 46.50 0.4800 1.94 190 sf Total Area = 1 4 30.50 12.50 5 13 0.4800 6.35 36.50 27.50 30 50 0 0 0.4800 0.00 0.4800 2.80 30.50 6 24.50 60.50 51 0.4800 24.70 5 0.00 0.00 0 0 0.4800 0.00 0 0.4800 0.00 0.00 0.00 0.00 0.00 0 0 0.4800 0.00 Sldg/Frnch Doors 71.25 80.25 1 40 0 6600 26.21 0 0.0000 0.00 0.00 0.00 0 1456 Gross Wall 0 0907 109 27 Net Wall 1205 0.0000 Water heater walls 0.00 0 Flat 0.00 0.00 0 0 0.0000 0.00 Skylights: Skylights: Vaulted 0.00 0.00 0 0 0.0000 0.00 Gross flat ceiling 1640 1640 0.0406 66.60 Net flat ceiling ····· Gross vaulted ceiling 0 0.0000 0.00 0 Net vaulted ceiling 0.00 0.0000 0.00 Marriage knee wall Duct factor 1.86 1.17 60 0.0917 10.14 51.00 Int Duct: Main Trunk Int Duct: Extensions 0.42 5.38 0.1378 0.57 Gross floor area 1640 0.0675 106.49 1578 Net floor area 11.79 40 0.2946 Uninsulated rim joist 78 5398 External duct 1.00 25 0.1199 17.49 4855 Thermal Envelope Area Total BTUH loss 448 Actual Uo 0.092 Allowable/Adjusted Uo 0.096 Compliance with HUD Yes Perimeter length 175 Winter Design Temp 0 122 Infiltration Loss Total Heat Loss 571 EB10 EB12 EB15 EB20 Certification Temperatures Furnace Output 56000 62000 72000 34120 40944 51180 68240 190 Maximum glazed area Certification Temp 190 190 190 190 190 190 -28 -39 -56 10 -2 -20 -50 Economy Certification Temp -6 -18 30 20 7 -14 Notes 1. Only the length of extension duct outside of the I-beams is to be included

#### New Vision Manufacturing Thermal Energy Calculations

| emperature Zone<br>sulation Package | : III<br>: Floor                   |         | :     | 20         | Fiberglas       |        |           |
|-------------------------------------|------------------------------------|---------|-------|------------|-----------------|--------|-----------|
|                                     | : Wall                             |         |       |            | Fiberglas       |        |           |
| rackage No. 10                      |                                    |         |       | NA         | ribergias       |        |           |
|                                     | : Vaulted ceiling                  |         |       |            | Plann           |        |           |
|                                     | : Flat ceiling                     |         |       |            | Blown           |        | depairs   |
|                                     | : Internal duct<br>: External duct |         |       | 5.375<br>8 | Main            | 4 5    | Extension |
|                                     |                                    |         |       |            |                 |        |           |
|                                     | Windows                            |         |       | Thermopane |                 |        |           |
|                                     | Doors                              |         |       | Per Spec   |                 |        |           |
|                                     | : Skylights                        |         |       | Per Spec   |                 |        |           |
|                                     | : Furnace Efficienc                | У       | :     | 75%        |                 |        |           |
| fain unit :                         | Width                              |         | :     |            | ft Clerestory : | Yes    |           |
| :                                   | Length                             |         | :     | 60.00      |                 | 12 f   | t         |
| 1                                   | Ceiling height at s                |         |       | 8.00       |                 | 59     |           |
| :                                   | Ceiling height at o                |         |       | 0.00       |                 |        |           |
| :                                   | Vaulted ceiling le                 |         |       | 0.00       |                 |        |           |
| :                                   | Length of vault kn                 | ee wall | 1     | 0.00       |                 |        |           |
|                                     | Offset length                      |         |       | 0.00       |                 |        |           |
| ag/bay                              | Width                              |         | :     | 0.00       |                 |        |           |
| :                                   | Length                             |         | 1     | 0.00       |                 |        |           |
|                                     | Ceiling height at s                |         | :     | 0.00       |                 |        |           |
| 1                                   | Ceiling height at o                |         | :     | 0.00       |                 |        |           |
| :                                   | Vaulted ceiling le                 | ngth    |       | 0.00       |                 |        |           |
| Recessed entry/porch                | : Width                            |         | :     | 0.00       |                 |        |           |
|                                     | : Length                           |         | :     | 0.00       | ft              |        |           |
|                                     | : Corner installation              | 1       | :     | N/A        |                 |        |           |
|                                     | : Installed flat/vault             |         | 2     | Flat       |                 |        |           |
| Vater Heater                        | : Uninsulated outsi                |         | :     | No         |                 |        |           |
|                                     | : Interior wall length             | 1 I     | 1     | 0          | ft              |        |           |
| Rim joist                           | : Insulated (Yes/No                |         |       | No         |                 |        |           |
|                                     | : Width                            | Height  | Qty   | Area       | U-Value         | BTU/TD |           |
| Doors                               | 36.50                              | 81.50   | 0     | 0          | 0.5110          | 0.00   |           |
|                                     | 38.50                              | 81.50   | 1     | 22         | 0.3990          | 8.69   |           |
| Vindows:                            | 30.50                              | 60.50   | 9     | 115        | 0.4800          | 55.36  |           |
| otal Area = 190 :                   | af 46.50                           | 12.50   | 1     | 4          | 0.4800          | 1.94   |           |
|                                     | 30.50                              | 12.50   | 5     | 13         | 0.4800          | 6.35   |           |
|                                     | 30.50                              | 36.50   | 0     | 0          | 0.4800          | 0.00   |           |
|                                     | 30.50                              | 27.50   | 1     | 6          | 0.4800          | 2.80   |           |
|                                     | 24.50                              | 60.50   | 5     | 51         | 0.4800          | 24.70  |           |
|                                     | 0.00                               | 0.00    | 0     | 0          | 0.4800          | 0.00   |           |
|                                     | 0.00                               | 0.00    | 0     | 0          | 0.4800          | 0.00   |           |
|                                     | 0.00                               | 0.00    | 0     | õ          | 0.4800          | 0.00   |           |
| ldg/Frnch Doors                     | : 71.25                            | 80.25   | 1     | 40         | 0.6600          | 26.21  |           |
|                                     | : 0.00                             | 0.00    | 0     | 0          | 0.0000          | 0.00   |           |
| Bross Wall                          | 0.00                               | 0.00    |       | 1456       | 3.0000          | 0.00   |           |
| let Wall                            |                                    |         |       | 1205       | 0.0817          | 98.46  |           |
| Vater heater walls                  |                                    |         |       | 0          | 0.0000          | 0.00   |           |
| skylights: Flat                     | 0.00                               | 0.00    | 0     | 0          | 0.0000          | 0.00   |           |
| skylights: Vaulted                  | : 0.00                             | 0.00    | 0     | 0          | 0.0000          | 0.00   |           |
| Bross flat ceiling                  | . 0.00                             | 0.00    | 0     | 1640       | 0.0000          | 0.00   |           |
| let flat ceiling                    |                                    |         |       | 1640       | 0.0302          | 49.53  |           |
|                                     |                                    |         |       | 1640       | 0.0302          | 49.53  |           |
| Bross vaulted ceiling               |                                    |         |       |            |                 |        |           |
| let vaulted ceiling                 | •                                  |         |       | 0          | 0.0000          | 0.00   |           |
| Aarriage knee wall                  |                                    |         |       | 0.00       | 0.0000          | 0.00   |           |
| Juct factor                         |                                    | 51.00   |       |            | 1.67            | 5 70   |           |
| nt Duct: Main Trunk                 | : 1.17                             | 51.00   |       | 60         | 0.0577          | 5.72   |           |
| nt Duct: Extensions                 | 0.42                               | 5.38    |       | 2          | 0.1369          | 0.51   |           |
| Bross floor area                    |                                    |         |       | 1640       |                 |        |           |
| let floor area                      |                                    |         |       | 1578       | 0.0445          | 70.19  |           |
| Ininsulated rim joist               | :                                  |         |       | 40         | 0.2946          | 11.79  |           |
| xternal duct                        | : 1.00                             | 25      |       | 78.5398    | 0.1199          | 15.70  |           |
| hermal Envelope Area                | 4855                               |         |       |            |                 |        |           |
| otal BTUH loss                      | 378                                |         |       |            |                 |        |           |
| ctual Uo                            | : 0.078                            |         |       |            |                 |        |           |
| llowable/Adjusted Uo                | : 0.079                            |         |       |            |                 |        |           |
| Compliance with HUD                 | : Yes                              |         |       |            |                 |        |           |
| erimeter length                     | : 175                              |         |       |            |                 |        |           |
| Vinter Design Temp                  | -20                                |         |       |            |                 |        |           |
| filtration Loss                     | : 122                              |         |       |            |                 |        |           |
| otal Heat Loss                      | : 500                              |         |       |            |                 |        |           |
|                                     |                                    |         |       |            |                 |        |           |
| Certification Temperatures          |                                    |         |       | EB10       | EB12            | EB15   | EB20      |
| urnace Output                       | 56000                              | 62000   | 72000 | 34120      | 40944           | 51180  | 68240     |
| faximum glazed area                 | : 190                              | 190     | 190   | 190        | 190             | 190    | 190       |
| Certification Temp                  | -42                                | -54     | -74   | 2          | -12             | -32    | -66       |
| conomy Certification Temp           | -8                                 | -17     | -31   | 22         | 13              | -2     | -25       |
|                                     |                                    |         |       | ter far    |                 | Rev.   | 20        |

#### FP-2807.9

New Vision Manufacturing 1000 North Industrial Road Madill, OK 73446

Manufacturer's Model #: NV-2807

HVAC System Type: OVERHEAD GRAD FLEX FOR UP-FLOW (SPLIT A/C)

Prepared By LaSalle Air Systems 2/9/2023 (Method & Output © 2023) All rights reserved: this information proprietary to LaSalle Bristol Co. and New Vision Manufacturing

Calculations on this page are based on design standards set forth in ASHRAE and ACCA Manuals J Rev 8.2 and D Rev 1.1. System registers are NOT located for best distribution based on Manual T. Design calculations are based on worst case orientation. Duct & register sizes do not meet Manual D specs.

#### ENTIRE HOUSE VALUES - DESIGN ZONE: 1 (HUD) 29N Latitude

43,735 Btuh based on outside temp of

COOLING LOAD: 46,276 Btuh for Outside Temp/Humidity of

102  $\,^\circ\,$  F ( 38 C)/ 25% and Inside reduced to  $\,$  75  $\,^\circ\,$   $\,$  F ( 23 C)/ 50%  $\,$ 

10  $^{\circ}$  F (-13 C) with inside temp raised to 72  $^{\circ}$  F ( 22 C)

OVERALL HEAT LOSS COEFFICIENT: 0.101

HEATING LOAD:

Crawlspace is not heated by the primary air handler.

#### CONSTRUCTION DETAILS & U / SHGC VALUES: (11+Non-ins Rim - 11 - 22)

| Total Cond. Floor Area:   | 1640.00 s.f.       | TRUE Outside Perimeter: | 185.67 ft                     |                                         |
|---------------------------|--------------------|-------------------------|-------------------------------|-----------------------------------------|
| Level 1 Ceiling: 96 to    | 120 in. Level      | 2 Ceiling: 0 to 0 in.   | Level 3 Ceiling: 0 to 0 in.   | Net Roof Area (less ducts): 1480.5 s.f. |
| Primary Wall Area:        | 1281.49 s.f. (Net) | Dark Roof(U): 0.043     | FLOOR DUCTS (U):              | n/a Duct TEL                            |
| Secondary Wall Area:      | 0.00 s.f. (Net)    | Prim Wall (U): 0.091    | ATTIC DUCTS (U):              | 0.238 377.4 ft                          |
| TOTAL Std window          | 184.46 s.f.        | Sec Wall (U): 0.045     | EXT. DUCTS (U):               | 0.125                                   |
| TOTAL S.G.D.              | 39.44 s.f.         | Exp Floor(U): 0.086     | INFLOOR DUCT AREA:            | 0 S.F. @ 52.4 TD/ 34.6 TD               |
| TOTAL Shaded Std winde    | 0.00 s.f.          | Std wind: 0.480 / 0.64  | ATTIC DUCT AREA:              | 233.42 S.F. @ 102 TD/ 102.9 TD          |
| TOTAL Skylite             | 0.00 s.f.          | S.G.D. 0.570 / 0.64     | EXT. DUCT AREA:               | 0 S.F. @ 102 TD/ 55 TD                  |
| TOTAL Door1 Area:         | 21.11 s.f.         | Shaded \$ 0.480 / 0.08  | PEOPLE: 4                     | 4563.1 Btuh Total Appliances            |
| TOTAL Door2 Area:         | 0.00 s.f.          | Skylite 0.790 / 0.95    | FIREPLACES:                   | 0                                       |
| All Glass % of Floor:     | 13.65 %            | Door 1: 0.400           | DUCT GAIN: @ Average          | 6461 Btuh                               |
| All Glass % of Wall:      | 14.67 %            | Door 2: 0.510           | DUCT LOSS:                    | 7375 Btuh                               |
| Mech. Ventilation per MHC | SS 3280.103(b):    | 57 cfm                  | Summer Infiltr (10 mph):      | 41.0 cfm                                |
| LATENT GAIN:              | 1794 Btuh          | Altitude: 500 ft        | Winter Infiltration (20 mph): | 77.4 cfm @ Semi-Tight                   |

#### ROOM BY ROOM VALUES:

Heat Exiting Furnace: 95 deg A/C Exiting : 0.33 Max pressure at A/H 50 dea Actual heating and cooling required in each room and Cooling Air Heating Air Maximum A/C capacity flow set to maximum of either heating or cooling Values for Values for 60 15.0 KW per MHCSS 3280.715 HEATING COOLING CFM 5 ton unit 90 % Gas/Oil Elec Calibrated Blower Test ROOM NAME LOSS (Btu) GAIN (Btu) DIST CFM Btuh CFM Btuh Е Btuh Btuh (alt adj) Living Room 7,021 368 C 8,052 268 10,175 334 9,780 10,889 9,269 WIC 477 С 283 31 --Entry 1,421 С 883 53 M. Bedroom 6.007 6 009 h 217 297 8 225 270 7.906 7,493 8,808 M. Bath h 5,537 5,822 200 256 7.081 233 6,806 6,450 7,579 Kitchen C 4,217 5,819 211 286 7.915 260 7.608 7,211 8,438 Dining С 3.678 4.729 172 185 5,128 168 4,928 4,671 5,377 Utility 2,298 h 2,040 83 80 2,226 73 2.140 2 0 2 8 2.335 Bath 2.339 h 1.822 84 86 2.387 78 2,294 2,174 2,555 Bedroom #3 h 5,763 5,643 208 232 6,430 211 6,180 5.858 6.882 Bedroom #2 4.978 C 5 176 188 202 5,595 184 5,377 5,096 5,988 TOTALS 43,735 46,276 1,714 1,994 55,161 1.813 53.019 50,250 58.851