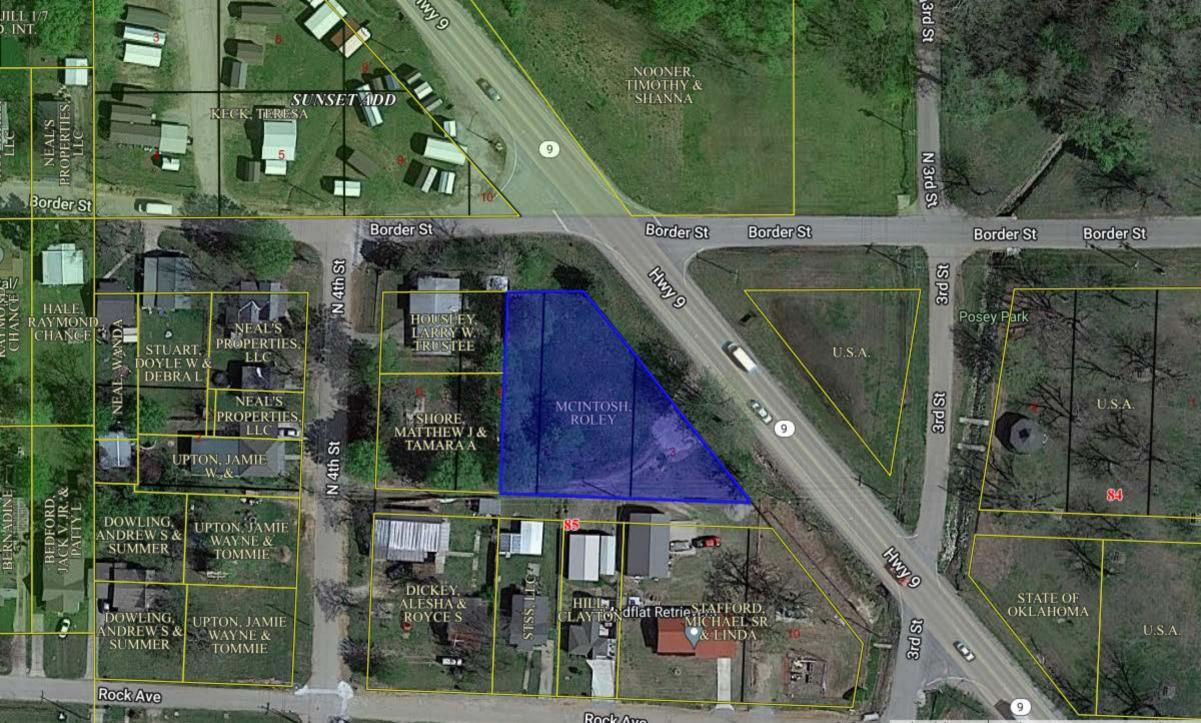

# Agenda Item Memo

**Item Title:** Approve an application for a Zoning Change from R1-Residential to CG-Commercial General at the following location: Lots 3, 4, and the East 29 feet of Lot 5 in Block 85, City of Eufaula, McIntosh County, Oklahoma. Commonly Known as Vacant lot on the South/West corner of Highway 9 and Border Street.

Initiator: Staff, Roley McIntosh & Donna Wiedel

Information Source: Planning and Zoning Committee

**Background:** Roley McIntosh and Donna Wiedel are requesting that the lot on the corner of Border St and Highway 9 be rezoned from R-1 Residential to Commercial General. Donna Wiedel wishes to purchase the property and build a car detailing business at that location.

Council Pillar: Economic Development

**Financial Impact:** N/A

Attachment: Planning and Zoning minutes from P&Z meeting held July 17, 2023, zoning application and supporting documents (Application, Deed, Radius List, Radius Letters, Map, & Indian Journal Publication).

**Recommended Action:** Approve Planning and Zoning Committee's recommendation to make the change from R-1 to CG-1

Posted at City Hall, 17 Hospital Drive, Eufaula, OK 74432 and the Community Center, 121 High Street, Eufaula, OK 74432 (the location of meeting) on July 13, 2023 5:00 PM