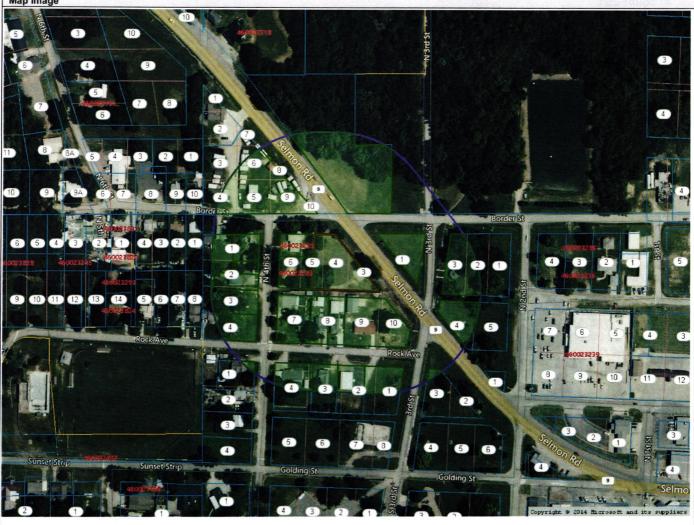

# Agenda Item Memo

**Item Title:** Approve an application for a Zoning Change from R1-Residential to CG-Commercial General at the following location: Lots 3, 4, and the East 29 feet of Lot 5 in Block 85, City of Eufaula, McIntosh County, Oklahoma. Commonly Known as Vacant lot on the South/West corner of Highway 9 and Border Street.

Initiator: Staff, Roley McIntosh & Donna Wiedel

Information Source: Planning and Zoning Committee

**Background:** Roley McIntosh and Donna Wiedel are requesting that the lot on the corner of Border St and Highway 9 be rezoned from R-1 Residential to Commercial General. Donna Wiedel wishes to purchase the property and build a car detailing business at that location.

Council Pillar: Economic Development

**Financial Impact:** N/A

Attachment: Planning and Zoning minutes from P&Z meeting held July 17, 2023, zoning application and supporting documents (Application, Deed, Radius List, Radius Letters, Map, & Indian Journal Publication).

**Recommended Action:** Approve Planning and Zoning Committee's recommendation to make the change from R-1 to CG-1

Posted at City Hall, 17 Hospital Drive, Eufaula, OK 74432 and the Community Center, 121 High Street, Eufaula, OK 74432 (the location of meeting) on July 13, 2023 5:00 PM