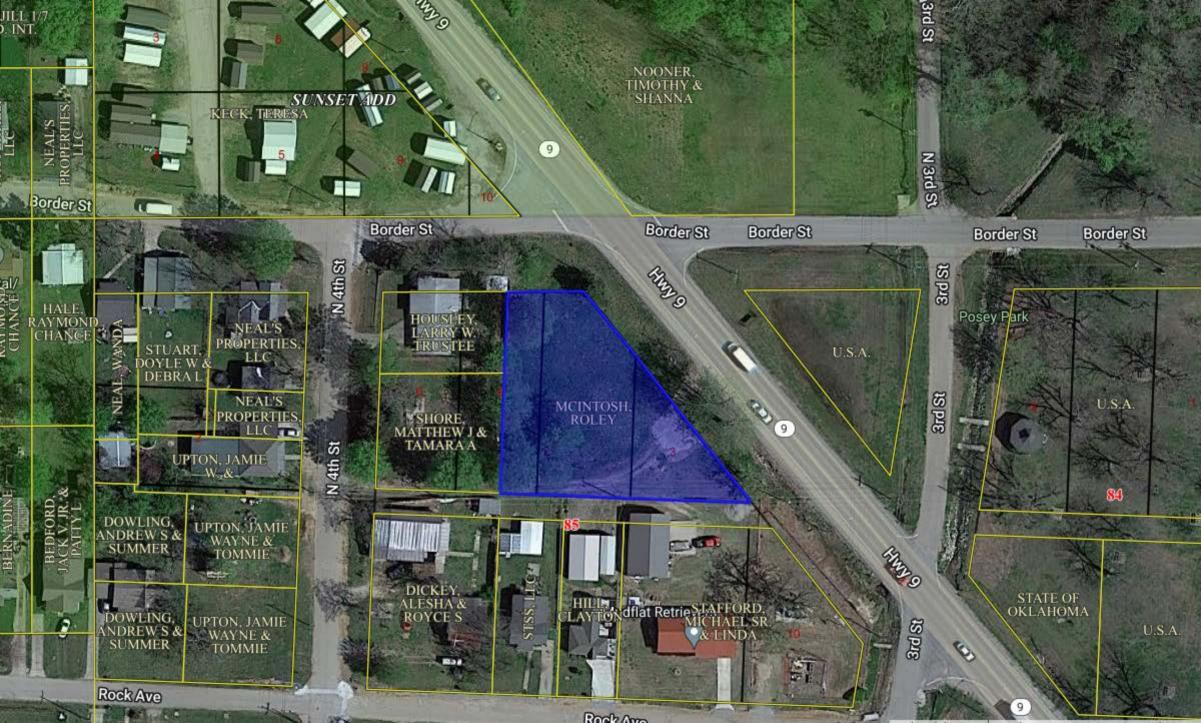

Chairman Sam Sylvester

2. Roll Call /Attendance

Executive Assistant Julie Musgraves

- 3. Approval of Minutes.
  - A. Planning and Zoning Commission meeting June 26, 2023.
- 4. Consideration of Acceptance, Approval, Adoption, Rejection, Amendment, and/or Postponement of a zoning change application requesting a zoning change from Residential to Commercial General at the following location: Lots 3, 4, and the East 29 feet of Lot 5 in Block 85, City of Eufaula, McIntosh County, Oklahoma. Commonly Known as Vacant lot on the South/West corner of Highway 9 and Border Street.
  - A. Conduct a public hearing.
  - B. Take Action
- 5. Consideration of Acceptance, Approval, Adoption, Rejection, Amendment, and/or Postponement of the amendment of the of parking lot size requirements for commercial businesses.
  - A. Conduct a public hearing.
  - B. Take Action
- 6. Adjournment.

### **Agenda Item Memo**

**Item Title:** Consideration of Acceptance, Approval, Adoption, Rejection, Amendment, and/or Postponement of a zoning change application requesting a zoning change Residential to Commercial General at the following location: Lots 3, 4, and the East 29 feet of Lot 5 in Block 85, City of Eufaula, McIntosh County, Oklahoma. Commonly Known as Vacant lot on the South/West corner of Highway 9 and Border Street.

Initiator: Roley McIntosh & Donna Wiedel

**Staff Information Source:** Julie Musgraves, Executive Assistant.

**Background:** Roley McIntosh and Donna Wiedel are requesting that the lot on the corner of Border St and Highway 9 be rezoned from R-1 Residential to Commercial General. Donna Wiedel is wishing to purchase the property and build a car detailing business at that location.

# B. General Description of Adjacent Property

| Identify any buildings and give their approximate distance from your property lines:                             |
|------------------------------------------------------------------------------------------------------------------|
| To west - Residential home w/ back to property. House faces 4th St.                                              |
| To west - Residential home of back to property. House faces 4th St.  And has privacy fence separating properties |
| 2) Vacant lot                                                                                                    |
| To south - Residential homes facing w/ back to property. Houses face                                             |
| To south-Residential homes facing of back to property. Houses face<br>Rock Ave. Separated by alley.              |
|                                                                                                                  |
| Explain the surrounding land uses: To north west across Border St,                                               |
| Commercial business - Portable Building Jales ? Doxut Shop                                                       |
| To east - Posey Park                                                                                             |
|                                                                                                                  |
|                                                                                                                  |
|                                                                                                                  |
|                                                                                                                  |
|                                                                                                                  |
| C. Zoning Change Request                                                                                         |
|                                                                                                                  |
| Describe the zoning change as it pertains to your property:                                                      |
| CHANGE FROM RESIDENTIAL TO COMMERCIAL                                                                            |
|                                                                                                                  |
|                                                                                                                  |
| Describe the benefits, if any, of your requested zoning change to the adjacent properties                        |
| and/or to the City of Eufaula: PLACING A COMMERCIAL                                                              |
| BUILDING THAT WILL ALSO EMPLOY LOTAL                                                                             |
| CITIZEUS                                                                                                         |