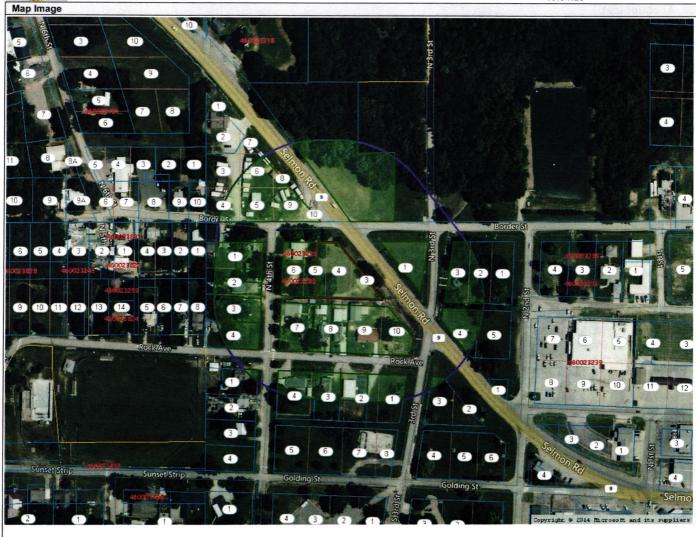

Chairman Sam Sylvester

2. Roll Call /Attendance

Executive Assistant Julie Musgraves

- 3. Approval of Minutes.
  - A. Planning and Zoning Commission meeting June 26, 2023.
- 4. Consideration of Acceptance, Approval, Adoption, Rejection, Amendment, and/or Postponement of a zoning change application requesting a zoning change from Residential to Commercial General at the following location: Lots 3, 4, and the East 29 feet of Lot 5 in Block 85, City of Eufaula, McIntosh County, Oklahoma. Commonly Known as Vacant lot on the South/West corner of Highway 9 and Border Street.
  - A. Conduct a public hearing.
  - B. Take Action
- 5. Consideration of Acceptance, Approval, Adoption, Rejection, Amendment, and/or Postponement of the amendment of the of parking lot size requirements for commercial businesses.
  - A. Conduct a public hearing.
  - B. Take Action
- 6. Adjournment.

| Account | 1:-4 |
|---------|------|
|         |      |

| Account           | 460025165                | Current Owner                      | Legal Description                                                          |
|-------------------|--------------------------|------------------------------------|----------------------------------------------------------------------------|
| ParcellD<br>Situs | 1330-00-023-003-0-000-00 | KECK, TERESA                       | LOT 3-10 BLK 23 SUNSET ADDITION<br>483/12 782/782 925/117 926/596 1022/536 |
| Sec/Twn/Rng       |                          | 514 BORDER ST TRL 1                |                                                                            |
| Subdivision       | SUNSET                   |                                    |                                                                            |
| Block/Lot         | 0023 / 0001              | EUFAULA OK 74432-0000              |                                                                            |
| Lot Size          | 8 Lots                   | Book/Page 1022-0536                |                                                                            |
| Account           | 460034989                | Current Owner                      | Legal Description                                                          |
| ParcelID<br>Situs | 1001-00-086-002-0-005-00 | NEAL'S PROPERTIES, LLC             | E6.53' W59' E129.4' N38' OF LOT 2 BLK<br>86 EUFAULA 899/580 1027/436       |
| Sec/Twn/Rng       |                          | 301 N "L" ST                       |                                                                            |
| Subdivision       | EUFAULA                  | EUFAULA OK 74432-000C              | -                                                                          |
| Block/Lot         | 0086 / 0002              | Book/Page 1027-0436                |                                                                            |
| Lot Size          | Lots                     | Current Owner                      | Legal Description                                                          |
| Account           | 460023249                | DOWLING, ANDREW S & SUMMER         | W71' LOT 4 BLK 86 OT-EUFAULA 712/796                                       |
| ParcellD          | 1001-00-086-004-0-002-00 | DOWLING, ANDREW 3 & SOMMER         | 863/636 879/163                                                            |
| Situs             | 00508 ROCK AVE           |                                    |                                                                            |
| Sec/Twn/Rng       |                          | FOO BOOK AVE                       |                                                                            |
| Subdivision       | EUFAULA                  | 508 ROCK AVE FUFAULA OK 74432-000C |                                                                            |
| Block/Lot         | 0086 / 0004              | 20171027                           |                                                                            |
| Lot Size          | 1 Lots                   | Book/Page 0879-0163                |                                                                            |