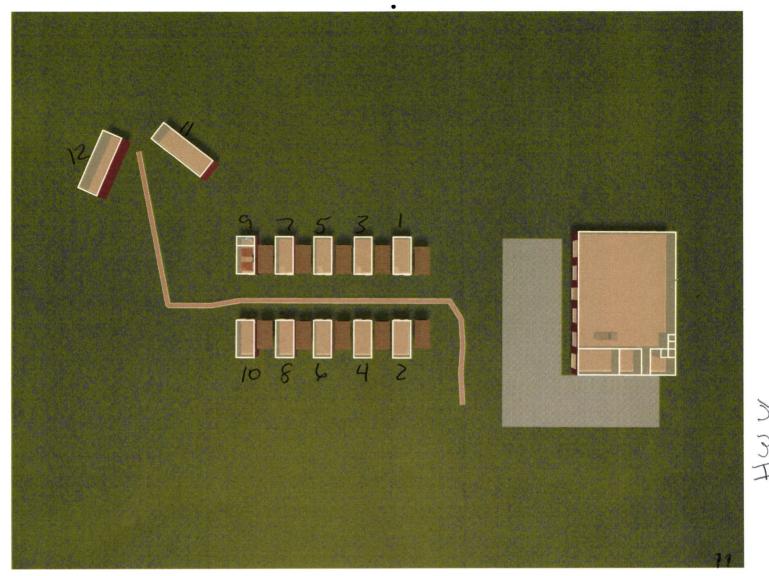

- 6. Consideration of Acceptance, Approval, Adoption, Rejection, Amendment, and/or Postponement of requesting Special Use Permits for short term vacation rentals for 12 cabins (10 that are 12-foot x 24-foot and 2 that are 14-foot by 40-foot) located at the following location: The E/2 NW/4 and the N/2 NE/4 SW/4 of Section 35, Township 10 North, Range 16 East, McIntosh County, State of Oklahoma, LESS THE FOLLOWING TRACTS:
  - (1) A tract of land situated in the NW/4 of Section 35, Township 10 North, Range 16 East of I.B.M., McIntosh County, State of Oklahoma, better described as follows: Beginning at the SE Corner of the said NW/4; Thence North 01 degrees, 13 minutes, 40 seconds West along the East line thereof a distance of 331.86 feet to an existing Corps of Engineers Monument; Thence North 26 degrees, 07 minutes, 17 seconds West along the Corps of Engineers Boundary line a distance of 1442.03 feet; Thence South 63 degrees, 52 minutes, 43 seconds West a distance of 209.42 feet to the True point of beginning; Thence continuing South 63 degrees, 07 minutes, 17 seconds West parallel to said boundary line a distance of 624.00 feet; Thence North 63 degrees, 52 minutes, 43 seconds East a distance of 209.42 feet; Thence South 26 degrees, 07 minutes, 17 seconds East parallel to said boundary line a distance of 624.00 feet to the True Point of Beginning. Said tract contain 3.00 acres more of less (Lake Eufaula Association, Inc)
  - (2) A tract of land situated in the NW/4 of Section 35, Township 10 North, Range 16 East of I.B.M., McIntosh County, State of Oklahoma, better described as follows: Beginning at the SE Corner of said NW/4; Thence North 01 degrees, 13 minutes, 40 seconds West along the East line thereof a distance of 331.86 feet to an existing Corps of Engineers Monument; Thence North 26 degrees, 07 minutes, 17 seconds West along the Corps of Engineers Boundary line a distance of 1442.03 feet to the True Point of Beginning; Thence continuing North 26 degrees, 07 minutes 17 seconds West along said boundary line a distance of 624.00 feet; Thence South 63 degrees, 52 minutes, 43 seconds West a distance of 209.42 feet; Thence South 26 degrees, 07 minutes, 17 seconds East parallel to said boundary line a distance of 624.00 feet; Thence North 63 degrees, 52 minutes, 43 seconds East a distance of 209.42 feet to the True Point of Beginning, said tract contains 3.00 acres, more or less (Lake Eufaula Association, Inc.).
  - (3) A tract of land situated in the SE/4 NW/4 and the NE/4 SW/4 of Section 35, Township 10 North, Range 16 East, McIntosh County, State of Oklahoma, better described as follows: Beginning at the NE corner of the SW/4; Thence South01 degrees, 13 minutes, 40 seconds East a distance of 286.99 feet; Thence South 88 degrees, 34 minutes, 38 seconds West a distance of 411.71 feet; Thence North 01degrees, 13 minutes, 48 seconds West a distance of 423.19 feet; Thence North 88degrees, 34 minutes, 38 seconds East a distance of 411.73; Thence South 01 degrees, 13 minutes, 41 seconds East a distance of 136.20 feet to the Point of Beginning. (T. McDonald Construction)
  - (4) A tract of land situated in the NW/4 of Section 35, Township 10 North, Range 16East of I.B.M., McIntosh County, State of Oklahoma, better described as follows: Beginning at the SE Corner of said NW/4 of Section 35; Thence North 01 degrees, 03 minutes, 40 seconds West along the East line thereof a distance of 331.86 feet to a found Corp of Engineers Marker; Thence North 26 degrees, 07 minutes, 17 seconds West along Corps of Engineers Boundary line a distance ok 1172.61 feet to the True

Commonly known as: 244 Matthews Lane.

- a) Conduct a public hearing.
- b) Take action.
- 7. Adjournment.