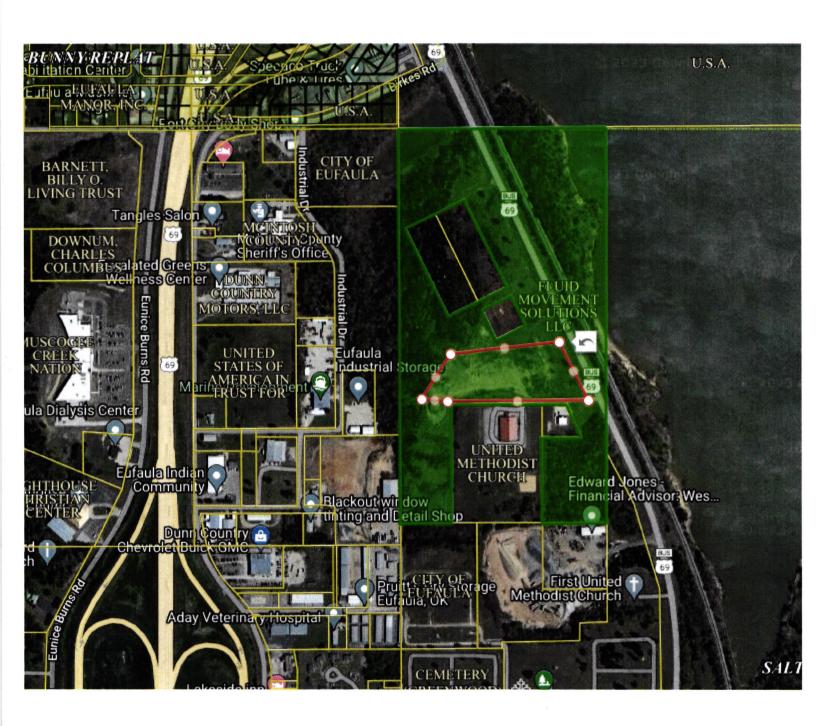

- 6. Consideration of Acceptance, Approval, Adoption, Rejection, Amendment, and/or Postponement of requesting Special Use Permits for short term vacation rentals for 12 cabins (10 that are 12-foot x 24-foot and 2 that are 14-foot by 40-foot) located at the following location: The E/2 NW/4 and the N/2 NE/4 SW/4 of Section 35, Township 10 North, Range 16 East, McIntosh County, State of Oklahoma, LESS THE FOLLOWING TRACTS:
  - (1) A tract of land situated in the NW/4 of Section 35, Township 10 North, Range 16 East of I.B.M., McIntosh County, State of Oklahoma, better described as follows: Beginning at the SE Corner of the said NW/4; Thence North 01 degrees, 13 minutes, 40 seconds West along the East line thereof a distance of 331.86 feet to an existing Corps of Engineers Monument; Thence North 26 degrees, 07 minutes, 17 seconds West along the Corps of Engineers Boundary line a distance of 1442.03 feet; Thence South 63 degrees, 52 minutes, 43 seconds West a distance of 209.42 feet to the True point of beginning; Thence continuing South 63 degrees, 07 minutes, 17 seconds West parallel to said boundary line a distance of 624.00 feet; Thence North 63 degrees, 52 minutes, 43 seconds East a distance of 209.42 feet; Thence South 26 degrees, 07 minutes, 17 seconds East parallel to said boundary line a distance of 624.00 feet to the True Point of Beginning. Said tract contain 3.00 acres more of less (Lake Eufaula Association, Inc)
  - (2) A tract of land situated in the NW/4 of Section 35, Township 10 North, Range 16 East of I.B.M., McIntosh County, State of Oklahoma, better described as follows: Beginning at the SE Corner of said NW/4; Thence North 01 degrees, 13 minutes, 40 seconds West along the East line thereof a distance of 331.86 feet to an existing Corps of Engineers Monument; Thence North 26 degrees, 07 minutes, 17 seconds West along the Corps of Engineers Boundary line a distance of 1442.03 feet to the True Point of Beginning; Thence continuing North 26 degrees, 07 minutes 17 seconds West along said boundary line a distance of 624.00 feet; Thence South 63 degrees, 52 minutes, 43 seconds West a distance of 209.42 feet; Thence South 26 degrees, 07 minutes, 17 seconds East parallel to said boundary line a distance of 624.00 feet; Thence North 63 degrees, 52 minutes, 43 seconds East a distance of 209.42 feet to the True Point of Beginning, said tract contains 3.00 acres, more or less (Lake Eufaula Association, Inc.).
  - (3) A tract of land situated in the SE/4 NW/4 and the NE/4 SW/4 of Section 35, Township 10 North, Range 16 East, McIntosh County, State of Oklahoma, better described as follows: Beginning at the NE corner of the SW/4; Thence South01 degrees, 13 minutes, 40 seconds East a distance of 286.99 feet; Thence South 88 degrees, 34 minutes, 38 seconds West a distance of 411.71 feet; Thence North 01degrees, 13 minutes, 48 seconds West a distance of 423.19 feet; Thence North 88degrees, 34 minutes, 38 seconds East a distance of 411.73; Thence South 01 degrees, 13 minutes, 41 seconds East a distance of 136.20 feet to the Point of Beginning. (T. McDonald Construction)
  - (4) A tract of land situated in the NW/4 of Section 35, Township 10 North, Range 16East of I.B.M., McIntosh County, State of Oklahoma, better described as follows: Beginning at the SE Corner of said NW/4 of Section 35; Thence North 01 degrees, 03 minutes, 40 seconds West along the East line thereof a distance of 331.86 feet to a found Corp of Engineers Marker; Thence North 26 degrees, 07 minutes, 17 seconds West along Corps of Engineers Boundary line a distance ok 1172.61 feet to the True

Commonly known as: 244 Matthews Lane.

- a) Conduct a public hearing.
- b) Take action.
- 7. Adjournment.