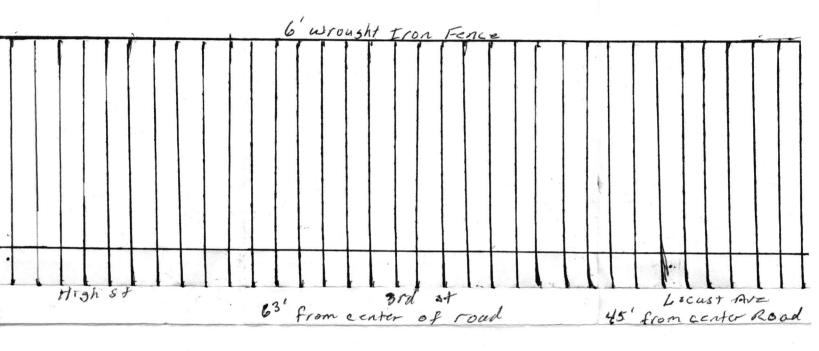

- 3. Approval of Minutes.
  - A. Board of Adjustment meeting June 12, 2023
- 4. Consideration of Acceptance, Approval, Adoption, Rejection, Amendment, and/or Postponement of requesting a special exception to build a 6-foot wrought iron fence encompassing the front and both sides of the property at the following location: Lot One (1); Lot Two (2) less the North 13 feet of the West 52.3 feet and Lot Three (3) less the West 52.3 feet and the South 42 feet of the North 55 feet of the East 27.7 feet of Lot Five (5), all located in Block 117 in the City of Eufaula, McIntosh County, State of Oklahoma.

and

The West 52.3 feet of Lot 3 and the East 27.7 feet of Lot 4 and the North 13 feet of the East 27.7 feet of Lot 5 and the North 13 feet of the West 52.3 feet of Lot 2, all in Block 117 City of Eufaula. Commonly known as 310 South 3<sup>rd</sup> Street.

**Initiator:** Frank Davis

**Staff Information Source:** Julie Musgraves, Executive Assistant.

**Background:** Mr. Davis is seeking a special exception to build a 6-foot wrought iron fence enclosing the front of his yard. The ordinance only allows for a 4-foot-tall fence to be built in the front yard.

| Describe the variance/special exception as it pertains to your property: Wrought Iron                                                                                                                                                             |
|---------------------------------------------------------------------------------------------------------------------------------------------------------------------------------------------------------------------------------------------------|
| Fence surrounding 3 sides of property.  Get fence                                                                                                                                                                                                 |
| la Frat Green                                                                                                                                                                                                                                     |
| UTECT PENCE                                                                                                                                                                                                                                       |
| Describe the benefits, if any, of your requested variance/special exception to the adjacent properties and/or to the City of Eufaula: IM PROVEMENT IN WORKS OF Surrounding properties                                                             |
| Identify how well suited the subject property is for the requested variance/special exception. (Cite such advantages as topography, foliage, soil, drainage, access, distance to centers of population, availability of utilities, etc.) Explain: |
| Explain how the variance/special exception request will affect the road system(s) serving your area:                                                                                                                                              |
| Give an estimated traffic count (average daily trips) for the variance/special exception request.<br>How will the potential traffic resulting from the increased use or activity be controlled?<br>UれRnown                                        |
| Is the variance/special exception requested comparable to surrounding permitted uses and the existing development pattern?                                                                                                                        |