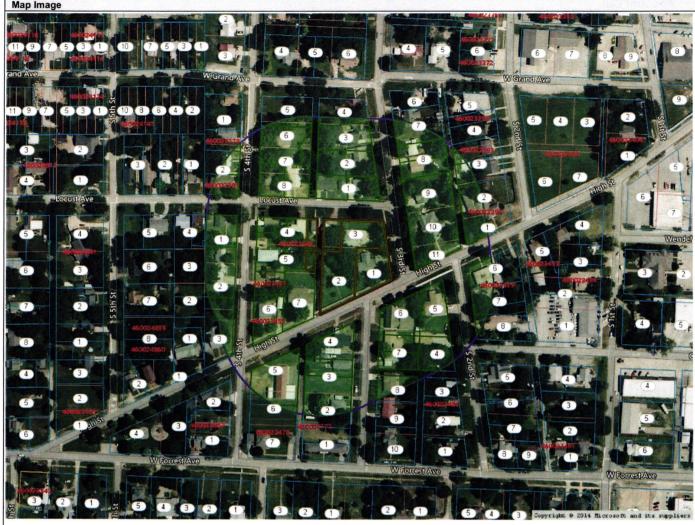

- 3. Approval of Minutes.
  - A. Board of Adjustment meeting June 12, 2023
- 4. Consideration of Acceptance, Approval, Adoption, Rejection, Amendment, and/or Postponement of requesting a special exception to build a 6-foot wrought iron fence encompassing the front and both sides of the property at the following location: Lot One (1); Lot Two (2) less the North 13 feet of the West 52.3 feet and Lot Three (3) less the West 52.3 feet and the South 42 feet of the North 55 feet of the East 27.7 feet of Lot Five (5), all located in Block 117 in the City of Eufaula, McIntosh County, State of Oklahoma.

and

The West 52.3 feet of Lot 3 and the East 27.7 feet of Lot 4 and the North 13 feet of the East 27.7 feet of Lot 5 and the North 13 feet of the West 52.3 feet of Lot 2, all in Block 117 City of Eufaula. Commonly known as 310 South 3<sup>rd</sup> Street.

**Attachment:** Application, Title, Site Plan, Pictures of Project, Radius List, Radius Letters, Map, & Indian Journal Publication

CITY OF EUFAULA\_\_\_\_\_

| APPLICATION FOR ZONING VARIANCE / SPECIAL EXCEPTION REQUEST                                                                                                                                                             |
|-------------------------------------------------------------------------------------------------------------------------------------------------------------------------------------------------------------------------|
| Date: MAY 23 2023                                                                                                                                                                                                       |
| Address or General Description: 310 South 3rd Street                                                                                                                                                                    |
| Address or General Description: 310 South 3rd Street  Present Zoning: residential Owner of Record: Franklin & Roma Dage  Legal Description of tract under application, if described by meters and bonds, attach plat of |
| Legal Description of tract under application, if described by meters and bonds, attach plat of survey:                                                                                                                  |
|                                                                                                                                                                                                                         |
| If applicant is other than owner, please indicate interest (purchaser, lessee, agent for, other).  Attach documentation of interest and documentation from the owner of record authorizing this specific use permit.    |
| Are there any private or deed restrictions controlling use of tract (If yes, explain):                                                                                                                                  |
|                                                                                                                                                                                                                         |
| Responsible party for advertising, zoning variance application fee (\$150.00), and any additional fees:                                                                                                                 |
| Name: Frank Davis                                                                                                                                                                                                       |
| Address: 310 South 3rd Street                                                                                                                                                                                           |
| Phone: 918 490 3890                                                                                                                                                                                                     |
| I do hereby certify that the information herein submitted is complete, true and accurate.                                                                                                                               |
| Signed:                                                                                                                                                                                                                 |
| Printed Name: Frank Davis Phone: 918-490-3890                                                                                                                                                                           |
| Address: 3/1) South 3rd Street                                                                                                                                                                                          |

# A. General Description of Property

| Size in Acres or Square Feet: 4000                                                 |
|------------------------------------------------------------------------------------|
| Current Use: <u>residential</u> home                                               |
| Topography (Flat, Rolling Hills, Etc.):                                            |
| Frontage Road (Name and Description): High Street, 3rd Street, Locast              |
| Identify structures and improvements on property:hvml                              |
|                                                                                    |
|                                                                                    |
| City Water: YES NO                                                                 |
| City Sewer: YES NO                                                                 |
| Identify the use(s) intended for the subject property: 10 provide Security of home |
|                                                                                    |
|                                                                                    |
|                                                                                    |