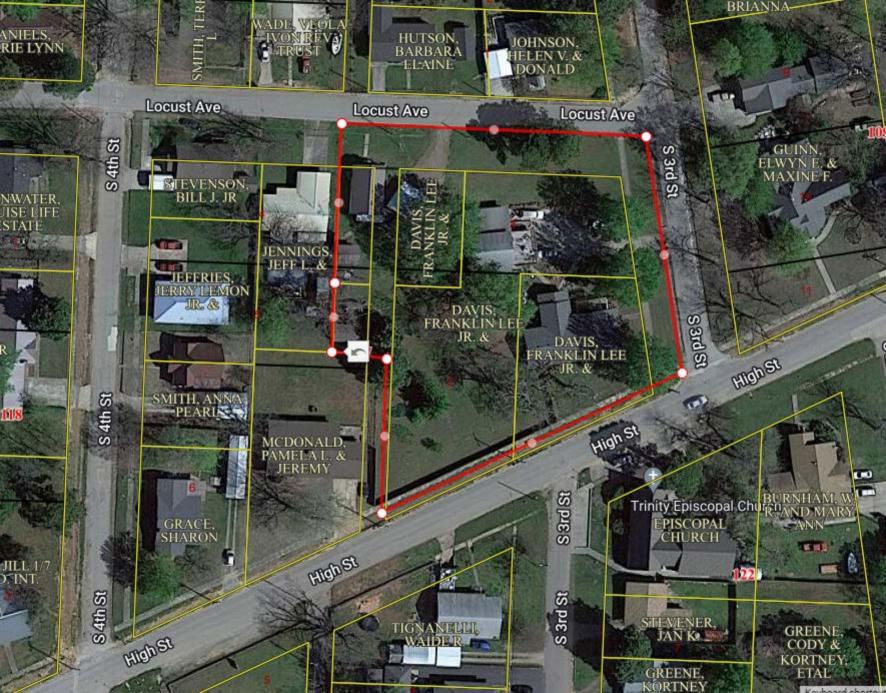

- 3. Approval of Minutes.
  - A. Board of Adjustment meeting June 12, 2023
- 4. Consideration of Acceptance, Approval, Adoption, Rejection, Amendment, and/or Postponement of requesting a special exception to build a 6-foot wrought iron fence encompassing the front and both sides of the property at the following location: Lot One (1); Lot Two (2) less the North 13 feet of the West 52.3 feet and Lot Three (3) less the West 52.3 feet and the South 42 feet of the North 55 feet of the East 27.7 feet of Lot Five (5), all located in Block 117 in the City of Eufaula, McIntosh County, State of Oklahoma.

and

The West 52.3 feet of Lot 3 and the East 27.7 feet of Lot 4 and the North 13 feet of the East 27.7 feet of Lot 5 and the North 13 feet of the West 52.3 feet of Lot 2, all in Block 117 City of Eufaula. Commonly known as 310 South 3<sup>rd</sup> Street.

The West 52.3 feet of Lot 3 and the East 27.7 feet of Lot 4 and the North 13 feet of the East 27.7 feet of Lot 5 and the North 13 feet of the West 52.3 feet of Lot 2, all in Block 117 City of Eufaula. Commonly known as the 310 South 3<sup>rd</sup> Street.

Lot One (1); Lot Two (2) less the North 13 feet of the West 52.3 feet and Lot Three (3) less the West 52.3 feet and the South 42 feet of the North 55 feet of the East 27.7 feet of Lot Five (5), all located in Block 117 in the City of Eufaula, McIntosh County, State of Oklahoma.