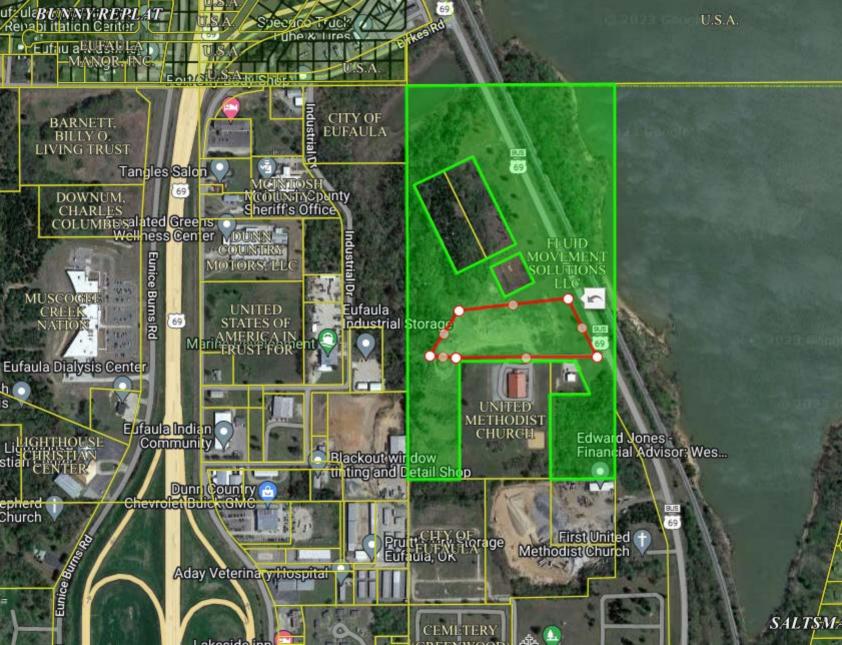

- 6. Consideration of Acceptance, Approval, Adoption, Rejection, Amendment, and/or Postponement of requesting Special Use Permits for short term vacation rentals for 12 cabins (10 that are 12-foot x 24-foot and 2 that are 14-foot by 40-foot) located at the following location: The E/2 NW/4 and the N/2 NE/4 SW/4 of Section 35, Township 10 North, Range 16 East, McIntosh County, State of Oklahoma, LESS THE FOLLOWING TRACTS:
  - (1) A tract of land situated in the NW/4 of Section 35, Township 10 North, Range 16 East of I.B.M., McIntosh County, State of Oklahoma, better described as follows: Beginning at the SE Corner of the said NW/4; Thence North 01 degrees, 13 minutes, 40 seconds West along the East line thereof a distance of 331.86 feet to an existing Corps of Engineers Monument; Thence North 26 degrees, 07 minutes, 17 seconds West along the Corps of Engineers Boundary line a distance of 1442.03 feet; Thence South 63 degrees, 52 minutes, 43 seconds West a distance of 209.42 feet to the True point of beginning; Thence continuing South 63 degrees, 07 minutes, 17 seconds West parallel to said boundary line a distance of 624.00 feet; Thence North 63 degrees, 52 minutes, 43 seconds East a distance of 209.42 feet; Thence South 26 degrees, 07 minutes, 17 seconds East parallel to said boundary line a distance of 624.00 feet to the True Point of Beginning. Said tract contain 3.00 acres more of less (Lake Eufaula Association, Inc)
  - (2) A tract of land situated in the NW/4 of Section 35, Township 10 North, Range 16 East of I.B.M., McIntosh County, State of Oklahoma, better described as follows: Beginning at the SE Corner of said NW/4; Thence North 01 degrees, 13 minutes, 40 seconds West along the East line thereof a distance of 331.86 feet to an existing Corps of Engineers Monument; Thence North 26 degrees, 07 minutes, 17 seconds West along the Corps of Engineers Boundary line a distance of 1442.03 feet to the True Point of Beginning; Thence continuing North 26 degrees, 07 minutes 17 seconds West along said boundary line a distance of 624.00 feet; Thence South 63 degrees, 52 minutes, 43 seconds West a distance of 209.42 feet; Thence South 26 degrees, 07 minutes, 17 seconds East parallel to said boundary line a distance of 624.00 feet; Thence North 63 degrees, 52 minutes, 43 seconds East a distance of 209.42 feet to the True Point of Beginning, said tract contains 3.00 acres, more or less (Lake Eufaula Association, Inc.).
  - (3) A tract of land situated in the SE/4 NW/4 and the NE/4 SW/4 of Section 35, Township 10 North, Range 16 East, McIntosh County, State of Oklahoma, better described as follows: Beginning at the NE corner of the SW/4; Thence South01 degrees, 13 minutes, 40 seconds East a distance of 286.99 feet; Thence South 88 degrees, 34 minutes, 38 seconds West a distance of 411.71 feet; Thence North 01degrees, 13 minutes, 48 seconds West a distance of 423.19 feet; Thence North 88degrees, 34 minutes, 38 seconds East a distance of 411.73; Thence South 01 degrees, 13 minutes, 41 seconds East a distance of 136.20 feet to the Point of Beginning. (T. McDonald Construction)
  - (4) A tract of land situated in the NW/4 of Section 35, Township 10 North, Range 16East of I.B.M., McIntosh County, State of Oklahoma, better described as follows: Beginning at the SE Corner of said NW/4 of Section 35; Thence North 01 degrees, 03 minutes, 40 seconds West along the East line thereof a distance of 331.86 feet to a found Corp of Engineers Marker; Thence North 26 degrees, 07 minutes, 17 seconds West along Corps of Engineers Boundary line a distance ok 1172.61 feet to the True

Commonly known as: 244 Matthews Lane.

- a) Conduct a public hearing.
- b) Take action.
- 7. Adjournment.