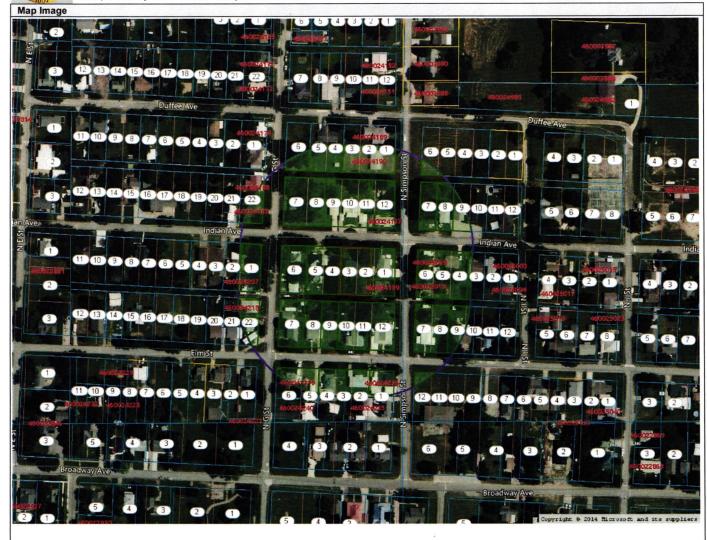

# **Agenda Item Memo**

Item Title: Consideration of Acceptance, Approval, Adoption, Rejection, Amendment, and/or Postponement of a special exception request to build a 6-foot wrought iron fence encompassing the front and both sides of the property at the following location: at Lot One (1); Lot Two (2) less the North 13 feet of the West 52.3 feet and Lot Three (3) less the West 52.3 feet and the South 42 feet of the North 55 feet of the East 27.7 feet of Lot Five (5), all located in Block 117 in the City of Eufaula, McIntosh County, State of Oklahoma.

The West 52.3 feet of Lot 3 and the East 27.7 feet of Lot 4 and the North 13 feet of the East 27.7 feet of Lot 5 and the North 13 feet of the West 52.3 feet of Lot 2, all in Block 117 City of Eufaula. Commonly known as the 310 South 3<sup>rd</sup> Street.