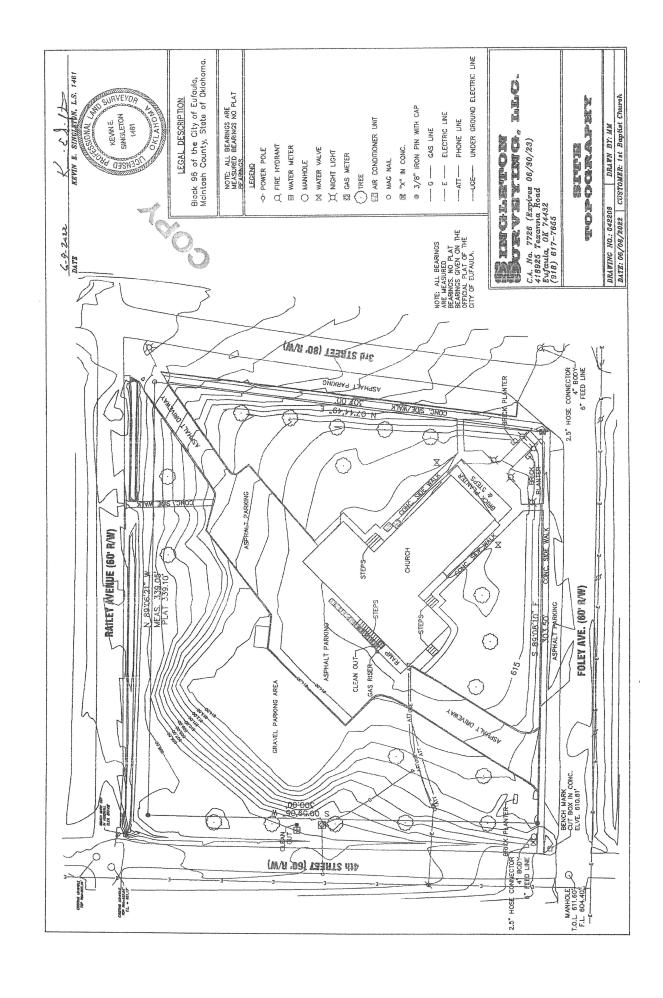

**Executive Assistant Julie Musgraves** 

- 3. Approval of Minutes.
  - A. Board of Adjustment meeting September 26, 2022
- 4. Consideration of Acceptance, Approval, Adoption, Rejection, Amendment, and/or Postponement of a zoning variance/ special exception application for the construction of a 25 ft x 25ft brick garage to be built in front of the home at the following location: Legal Description Lot One (1) and the North Half (N/2) of Lot Two (2), Block Ninety-Five (95), in the City of Eufaula, McIntosh County, State of Oklahoma, according to the recorded Plat Thereof. Commonly known as 121 N 4<sup>th</sup> St.
  - A. Conduct a public hearing.
  - B. Take action.
- 5. Consideration of Acceptance, Approval, Adoption, Rejection, Amendment, and/or Postponement of a zoning variance/ special application for the construction of an 80 ft x 100ft metal building at the following location: Legal Description Lot One (1), Two (2), Three (3), Four (4), Five (5), Six (6), and Seven (7) Number Block Ninety-Six (96) in the City of Eufaula, Oklahoma. Commonly known as 400 West Foley Ave.
  - C. Conduct a public hearing.
  - D. Take action.
- 6. Consideration of Acceptance, Approval, Adoption, Rejection, Amendment, and/or Postponement of an application for the installation of a 14ft x 70 ft mobile home following location: Legal Description: Lots 488 & 489 in River Oaks Addition, a subdivision in McIntosh County, according to the recorded plat thereof, and S/2 of the

S/2 of the NW/4 of the SW/4 of the NE/4 of Section 14, Township10 North, Range 17 East, McIntosh Count, Oklahoma, and the South 33 feet of the N/2 of the NW/4 of the SW/4 of the NE/4 of Section 14, Township 10 North, Range 17 East of the I.B.M., McIntosh County, Oklahoma, and the N/2 of the S/2 of the NW/4 of the SW/4 of the NE/4 of Section 14, Township 10 North, Range 17 East, McIntosh County, Oklahoma. Commonly Known as 944 Sherwood Road.