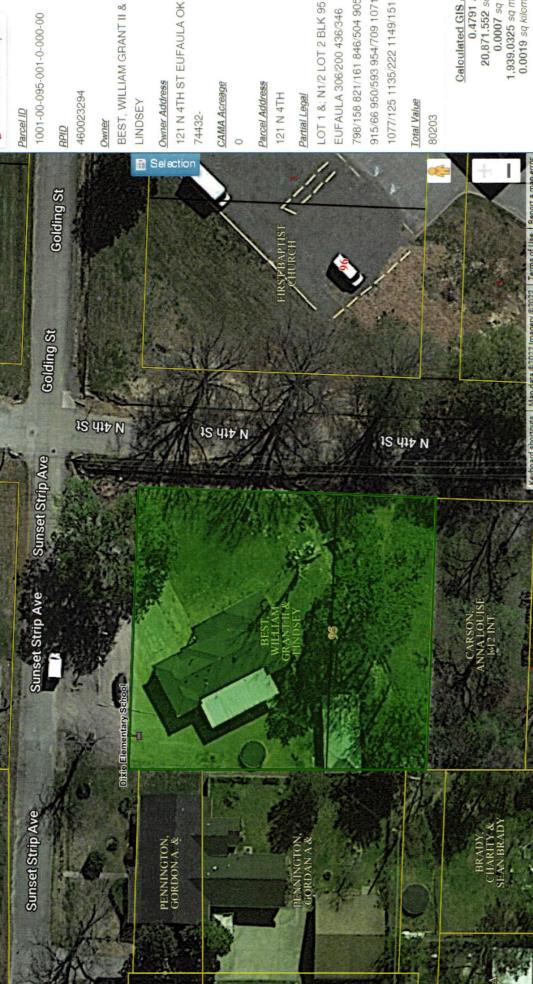

### **Agenda Item Memo**

**Item Title:** Consideration of Acceptance, Approval, Adoption, Rejection, Amendment, and/or Postponement of a zoning variance/ special exception application for the construction of a 25 ft x 25ft brick garage to be built in front of the home at the following location: Legal Description Lot One (1) and the North Half (N/2) of Lot Two (2), Block Ninety-Five (95), in the City of Eufaula, McIntosh County, State of Oklahoma, according to the recorded Plat Thereof. Commonly known as 121 N 4<sup>th</sup> St.

**Initiator:** William Grant Best

**Staff Information Source:** Julie Musgraves, Executive Assistant.

**Background:** William Best submitted a zoning variance/special exception request application on August 28, 2022. They wish to build a 25' x 25' wood frame, metal skin garage with brick exterior in front of the home

All property owners within a 300-foot radius were notified by mail in a letter dated September 2, 2022. One property owner has contacted the City of Eufaula with a letter in support of the project.

**Attachment:** Zoning Change / Special Exception Application, Building Permit, Site Plan 300 ft. Radius List, 300 ft. Radius Letters with Map, and the Indian Journal Publication, Letter of Approval.

915/66 950/593 954/709 1071/589 LOT 1 &; N1/2 LOT 2 BLK 95 OT-798/158 821/161 846/504 905/18 EUFAULA 306/200 436/346

1,939.0325 sq meters 0.0019 sq kilometers Calculated GIS Area 0.4791 acres 20,871.552 sq feet 0.0007 sq miles