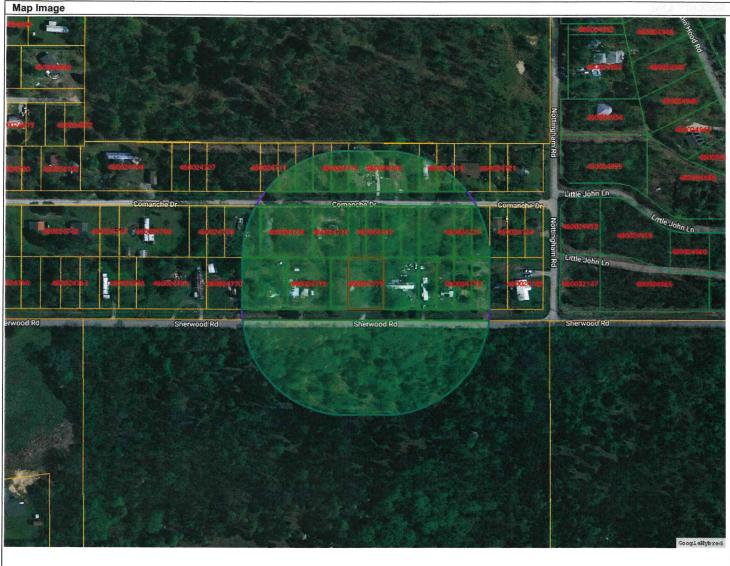

S/2 of the NW/4 of the SW/4 of the NE/4 of Section 14, Township10 North, Range 17 East, McIntosh Count, Oklahoma, and the South 33 feet of the N/2 of the NW/4 of the SW/4 of the NE/4 of Section 14, Township 10 North, Range 17 East of the I.B.M., McIntosh County, Oklahoma, and the N/2 of the S/2 of the NW/4 of the SW/4 of the NE/4 of Section 14, Township 10 North, Range 17 East, McIntosh County, Oklahoma. Commonly Known as 944 Sherwood Road.

- E. Conduct a public hearing.
- F. Take action.
- 2. Adjournment.