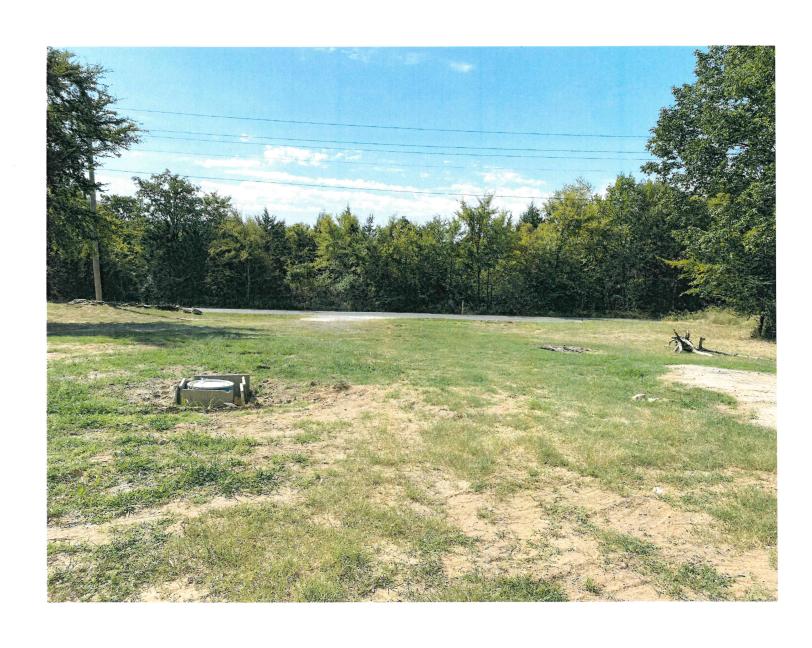

S/2 of the NW/4 of the SW/4 of the NE/4 of Section 14, Township10 North, Range 17 East, McIntosh Count, Oklahoma, and the South 33 feet of the N/2 of the NW/4 of the SW/4 of the NE/4 of Section 14, Township 10 North, Range 17 East of the I.B.M., McIntosh County, Oklahoma, and the N/2 of the S/2 of the NW/4 of the SW/4 of the NE/4 of Section 14, Township 10 North, Range 17 East, McIntosh County, Oklahoma. Commonly Known as 944 Sherwood Road.

- E. Conduct a public hearing.
- F. Take action.
- 2. Adjournment.