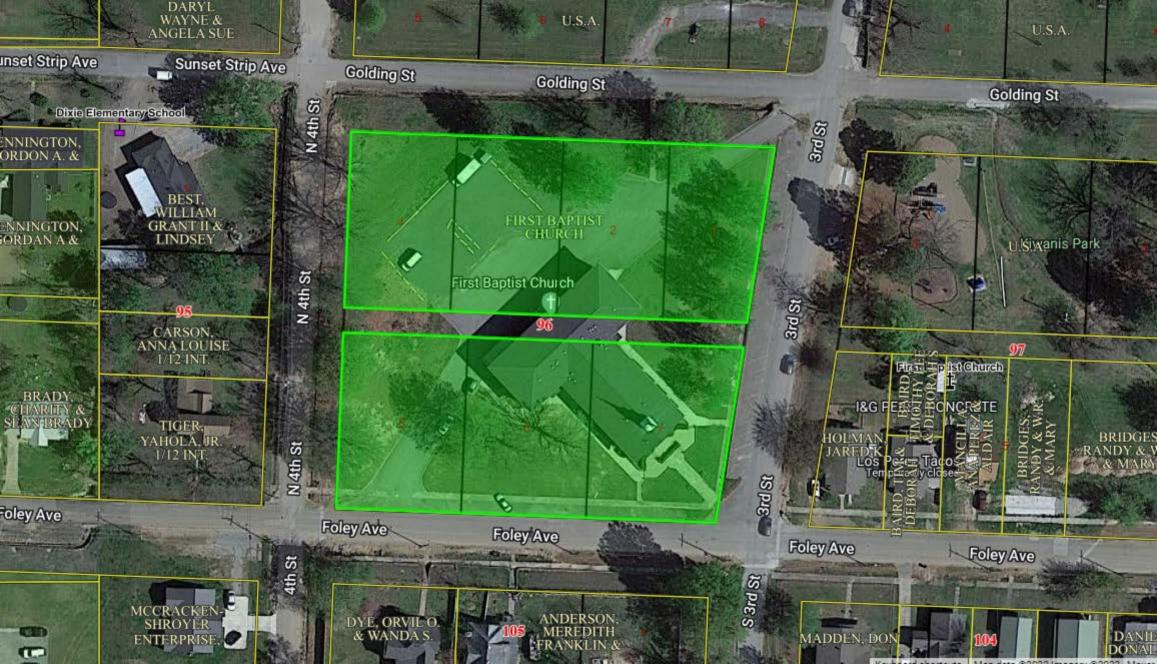

**Executive Assistant Julie Musgraves** 

- 3. Approval of Minutes.
  - A. Board of Adjustment meeting September 26, 2022
- 4. Consideration of Acceptance, Approval, Adoption, Rejection, Amendment, and/or Postponement of a zoning variance/ special exception application for the construction of a 25 ft x 25ft brick garage to be built in front of the home at the following location: Legal Description Lot One (1) and the North Half (N/2) of Lot Two (2), Block Ninety-Five (95), in the City of Eufaula, McIntosh County, State of Oklahoma, according to the recorded Plat Thereof. Commonly known as 121 N 4<sup>th</sup> St.
  - A. Conduct a public hearing.
  - B. Take action.
- 5. Consideration of Acceptance, Approval, Adoption, Rejection, Amendment, and/or Postponement of a zoning variance/ special application for the construction of an 80 ft x 100ft metal building at the following location: Legal Description Lot One (1), Two (2), Three (3), Four (4), Five (5), Six (6), and Seven (7) Number Block Ninety-Six (96) in the City of Eufaula, Oklahoma. Commonly known as 400 West Foley Ave.
  - C. Conduct a public hearing.
  - D. Take action.
- 6. Consideration of Acceptance, Approval, Adoption, Rejection, Amendment, and/or Postponement of an application for the installation of a 14ft x 70 ft mobile home following location: Legal Description: Lots 488 & 489 in River Oaks Addition, a subdivision in McIntosh County, according to the recorded plat thereof, and S/2 of the