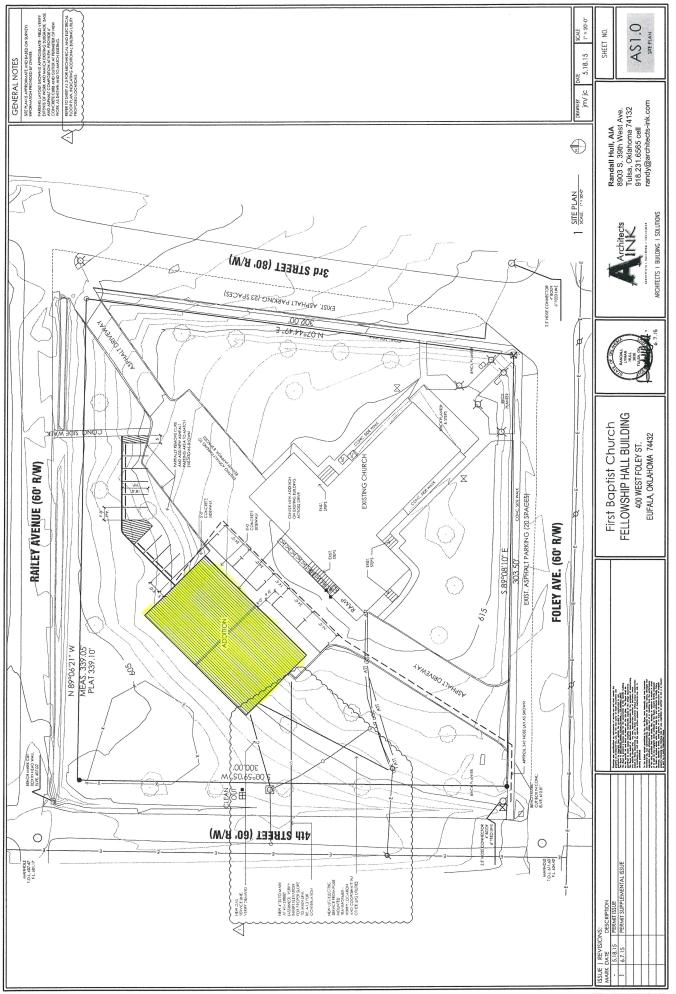

**Executive Assistant Julie Musgraves** 

- 3. Approval of Minutes.
  - A. Board of Adjustment meeting September 26, 2022
- 4. Consideration of Acceptance, Approval, Adoption, Rejection, Amendment, and/or Postponement of a zoning variance/ special exception application for the construction of a 25 ft x 25ft brick garage to be built in front of the home at the following location: Legal Description Lot One (1) and the North Half (N/2) of Lot Two (2), Block Ninety-Five (95), in the City of Eufaula, McIntosh County, State of Oklahoma, according to the recorded Plat Thereof. Commonly known as 121 N 4<sup>th</sup> St.
  - A. Conduct a public hearing.
  - B. Take action.
- 5. Consideration of Acceptance, Approval, Adoption, Rejection, Amendment, and/or Postponement of a zoning variance/ special application for the construction of an 80 ft x 100ft metal building at the following location: Legal Description Lot One (1), Two (2), Three (3), Four (4), Five (5), Six (6), and Seven (7) Number Block Ninety-Six (96) in the City of Eufaula, Oklahoma. Commonly known as 400 West Foley Ave.
  - C. Conduct a public hearing.
  - D. Take action.
- 6. Consideration of Acceptance, Approval, Adoption, Rejection, Amendment, and/or Postponement of an application for the installation of a 14ft x 70 ft mobile home following location: Legal Description: Lots 488 & 489 in River Oaks Addition, a subdivision in McIntosh County, according to the recorded plat thereof, and S/2 of the