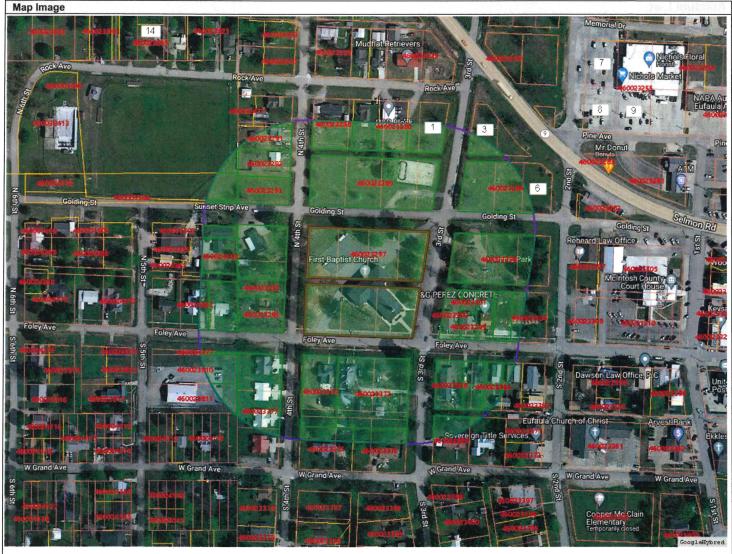

**Executive Assistant Julie Musgraves** 

- 3. Approval of Minutes.
  - A. Board of Adjustment meeting September 26, 2022
- 4. Consideration of Acceptance, Approval, Adoption, Rejection, Amendment, and/or Postponement of a zoning variance/ special exception application for the construction of a 25 ft x 25ft brick garage to be built in front of the home at the following location: Legal Description Lot One (1) and the North Half (N/2) of Lot Two (2), Block Ninety-Five (95), in the City of Eufaula, McIntosh County, State of Oklahoma, according to the recorded Plat Thereof. Commonly known as 121 N 4<sup>th</sup> St.
  - A. Conduct a public hearing.
  - B. Take action.
- 5. Consideration of Acceptance, Approval, Adoption, Rejection, Amendment, and/or Postponement of a zoning variance/ special application for the construction of an 80 ft x 100ft metal building at the following location: Legal Description Lot One (1), Two (2), Three (3), Four (4), Five (5), Six (6), and Seven (7) Number Block Ninety-Six (96) in the City of Eufaula, Oklahoma. Commonly known as 400 West Foley Ave.
  - C. Conduct a public hearing.
  - D. Take action.
- 6. Consideration of Acceptance, Approval, Adoption, Rejection, Amendment, and/or Postponement of an application for the installation of a 14ft x 70 ft mobile home following location: Legal Description: Lots 488 & 489 in River Oaks Addition, a subdivision in McIntosh County, according to the recorded plat thereof, and S/2 of the