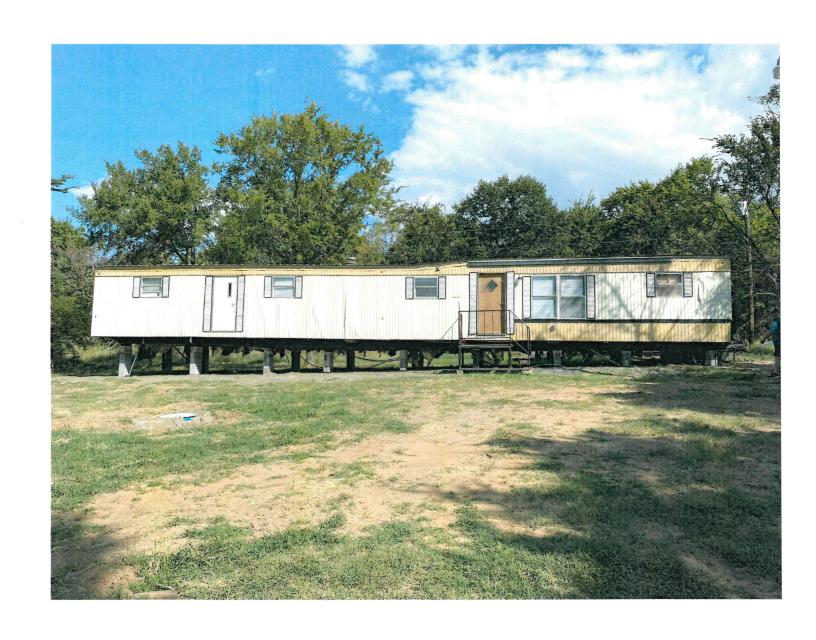

**Executive Assistant Julie Musgraves** 

- 3. Approval of Minutes.
  - A. Board of Adjustment meeting September 26, 2022
- 4. Consideration of Acceptance, Approval, Adoption, Rejection, Amendment, and/or Postponement of a zoning variance/ special exception application for the construction of a 25 ft x 25ft brick garage to be built in front of the home at the following location: Legal Description Lot One (1) and the North Half (N/2) of Lot Two (2), Block Ninety-Five (95), in the City of Eufaula, McIntosh County, State of Oklahoma, according to the recorded Plat Thereof. Commonly known as 121 N 4<sup>th</sup> St.
  - A. Conduct a public hearing.
  - B. Take action.
- 5. Consideration of Acceptance, Approval, Adoption, Rejection, Amendment, and/or Postponement of a zoning variance/ special application for the construction of an 80 ft x 100ft metal building at the following location: Legal Description Lot One (1), Two (2), Three (3), Four (4), Five (5), Six (6), and Seven (7) Number Block Ninety-Six (96) in the City of Eufaula, Oklahoma. Commonly known as 400 West Foley Ave.
  - C. Conduct a public hearing.
  - D. Take action.
- 6. Consideration of Acceptance, Approval, Adoption, Rejection, Amendment, and/or Postponement of an application for the installation of a 14ft x 70 ft mobile home following location: Legal Description: Lots 488 & 489 in River Oaks Addition, a subdivision in McIntosh County, according to the recorded plat thereof, and S/2 of the

S/2 of the NW/4 of the SW/4 of the NE/4 of Section 14, Township10 North, Range 17 East, McIntosh Count, Oklahoma, and the South 33 feet of the N/2 of the NW/4 of the SW/4 of the NE/4 of Section 14, Township 10 North, Range 17 East of the I.B.M., McIntosh County, Oklahoma, and the N/2 of the S/2 of the NW/4 of the SW/4 of the NE/4 of Section 14, Township 10 North, Range 17 East, McIntosh County, Oklahoma. Commonly Known as 944 Sherwood Road.