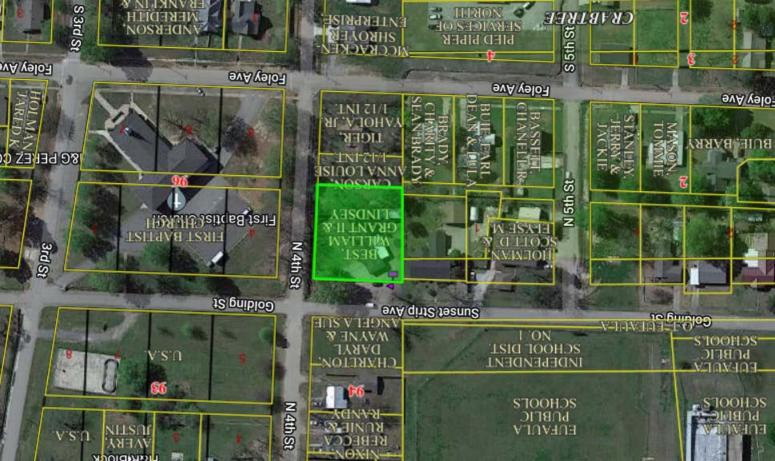

All property owners within a 300-foot radius were notified by mail in a letter dated September 2, 2022. One property owner has contacted the City of Eufaula with a letter in support of the project.

**Attachment:** Zoning Change / Special Exception Application, Building Permit, Site Plan 300 ft. Radius List, 300 ft. Radius Letters with Map, and the Indian Journal Publication, Letter of Approval.