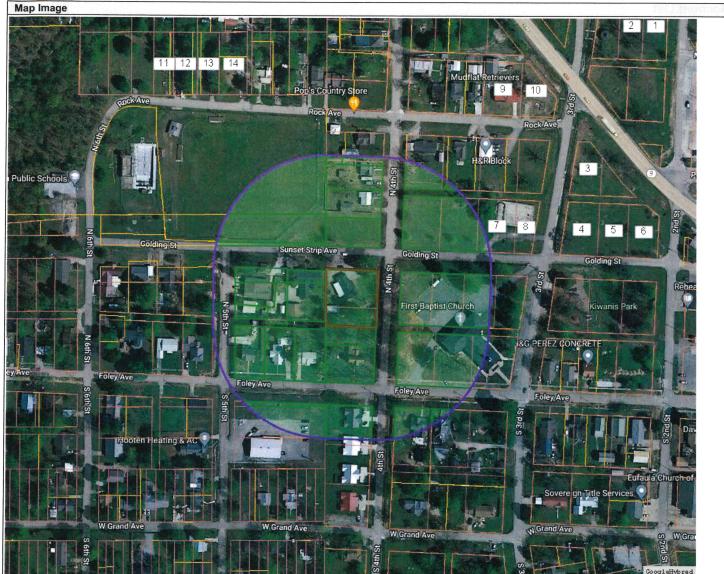

All property owners within a 300-foot radius were notified by mail in a letter dated September 2, 2022. One property owner has contacted the City of Eufaula with a letter in support of the project.

**Attachment:** Zoning Change / Special Exception Application, Building Permit, Site Plan 300 ft. Radius List, 300 ft. Radius Letters with Map, and the Indian Journal Publication, Letter of Approval.