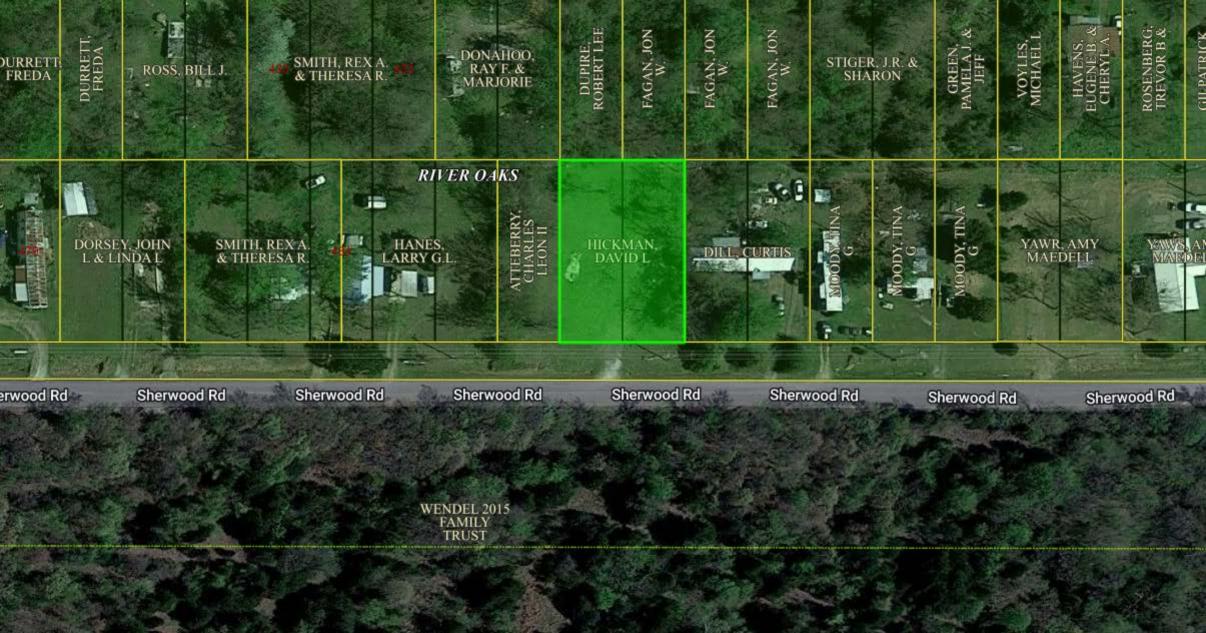

**Executive Assistant Julie Musgraves** 

- 3. Approval of Minutes.
  - A. Board of Adjustment meeting September 26, 2022
- 4. Consideration of Acceptance, Approval, Adoption, Rejection, Amendment, and/or Postponement of a zoning variance/ special exception application for the construction of a 25 ft x 25ft brick garage to be built in front of the home at the following location: Legal Description Lot One (1) and the North Half (N/2) of Lot Two (2), Block Ninety-Five (95), in the City of Eufaula, McIntosh County, State of Oklahoma, according to the recorded Plat Thereof. Commonly known as 121 N 4<sup>th</sup> St.
  - A. Conduct a public hearing.
  - B. Take action.
- 5. Consideration of Acceptance, Approval, Adoption, Rejection, Amendment, and/or Postponement of a zoning variance/ special application for the construction of an 80 ft x 100ft metal building at the following location: Legal Description Lot One (1), Two (2), Three (3), Four (4), Five (5), Six (6), and Seven (7) Number Block Ninety-Six (96) in the City of Eufaula, Oklahoma. Commonly known as 400 West Foley Ave.
  - C. Conduct a public hearing.
  - D. Take action.
- 6. Consideration of Acceptance, Approval, Adoption, Rejection, Amendment, and/or Postponement of an application for the installation of a 14ft x 70 ft mobile home following location: Legal Description: Lots 488 & 489 in River Oaks Addition, a subdivision in McIntosh County, according to the recorded plat thereof, and S/2 of the

S/2 of the NW/4 of the SW/4 of the NE/4 of Section 14, Township10 North, Range 17 East, McIntosh Count, Oklahoma, and the South 33 feet of the N/2 of the NW/4 of the SW/4 of the NE/4 of Section 14, Township 10 North, Range 17 East of the I.B.M., McIntosh County, Oklahoma, and the N/2 of the S/2 of the NW/4 of the SW/4 of the NE/4 of Section 14, Township 10 North, Range 17 East, McIntosh County, Oklahoma. Commonly Known as 944 Sherwood Road.

- E. Conduct a public hearing.
- F. Take action.
- 2. Adjournment.