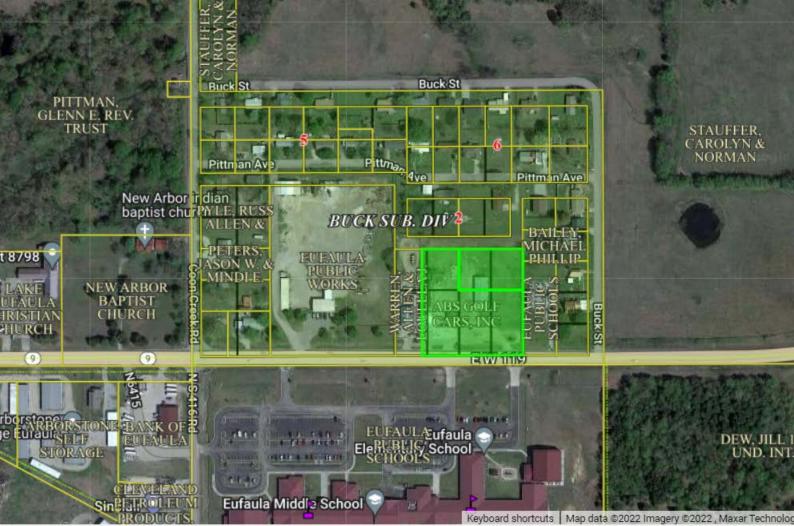

#### **Agenda Item Memo**

**Item Title:** Consideration of Acceptance, Approval, Adoption, Rejection, Amendment, and/or Postponement of an application for a Zoning Change from R1-Residnetial to CG -Commercial General at the following location: Lots One (1), Two (2), Three (3), Six (6), Seven (7), Eight (8) and the East 16.4 Feet of Lots Four (4) and Five (5) in Block Three (3) in Buck subdivision being part of the SW/4 in Section 34, Township 10 N, Range 16 East of the I.B.M., McIntosh County, State of Oklahoma, according to the Plat thereof. Commonly known as 1668 JM Bailey. HWY.

# A. General Description of Property

| Size in Acres or Square Feet: 2.57 Acres                                                                 |
|----------------------------------------------------------------------------------------------------------|
|                                                                                                          |
| Current Use: Vacant buildings                                                                            |
|                                                                                                          |
| Topography (Flat, Rolling Hills, Etc.): Relatively flat                                                  |
|                                                                                                          |
| Frontage Road (Name and Description): Highway 9 aka JM Bailey Highway                                    |
|                                                                                                          |
| Identify structures and improvements on property: Multiple buildings, utilities, fencing, concrete       |
| sphalt, and gravel pavement are located on site but will be removed with redevelopment. We will remov    |
| eplace, and/or relocate the necessary utilities during final construction. Enhanced detention will allow |
| the final developed site storm runoff and excess drainage to be rerouted to appropriate detention area.  |
|                                                                                                          |
| City Water: YES X NO NO                                                                                  |
|                                                                                                          |
| City Sewer: YES X NO NO                                                                                  |
| 9                                                                                                        |
| Identify the use(s) intended for the subject property:                                                   |
| Construction of a commercial retail store with concrete pavement and curb and gutter.                    |
|                                                                                                          |
|                                                                                                          |
|                                                                                                          |
|                                                                                                          |

# B. General Description of Adjacent Property

| Several buildings are located within the property boundary lines. Two structures are located approximately 115' from the North and South boundary line of property. The remaining structures are located approximately 20-50' from the West boundary line of property. All existing buildings will be removed. |
|----------------------------------------------------------------------------------------------------------------------------------------------------------------------------------------------------------------------------------------------------------------------------------------------------------------|
| are located approximately 20-50' from the West boundary line of property. All existing buildings will                                                                                                                                                                                                          |
|                                                                                                                                                                                                                                                                                                                |
| be removed.                                                                                                                                                                                                                                                                                                    |
|                                                                                                                                                                                                                                                                                                                |
|                                                                                                                                                                                                                                                                                                                |
|                                                                                                                                                                                                                                                                                                                |
| Explain the surrounding land uses: Residential homes abut to the North but are seperated from                                                                                                                                                                                                                  |
| the property by a undeveloped road right of way. A school administration building is located to the                                                                                                                                                                                                            |
| east and a commercial use property is located to the west                                                                                                                                                                                                                                                      |
|                                                                                                                                                                                                                                                                                                                |
|                                                                                                                                                                                                                                                                                                                |
|                                                                                                                                                                                                                                                                                                                |
|                                                                                                                                                                                                                                                                                                                |
| C. Zoning Change Request                                                                                                                                                                                                                                                                                       |
| or zormig ondrige request                                                                                                                                                                                                                                                                                      |
|                                                                                                                                                                                                                                                                                                                |
| Describe the zoning change as it pertains to your property:                                                                                                                                                                                                                                                    |
| Rezone from R-1/public to CG to allow the use of a commercial retail store.                                                                                                                                                                                                                                    |
| V <sub>2</sub>                                                                                                                                                                                                                                                                                                 |
|                                                                                                                                                                                                                                                                                                                |
| Describe the benefits, if any, of your requested zoning change to the adjacent properties and/or to the City of Eufaula:                                                                                                                                                                                       |
| Construction of a commercial retail store to provide resources and serve the general public and                                                                                                                                                                                                                |
| surrounding areas and improving a relatively dilapitated property.                                                                                                                                                                                                                                             |

| advantage                | ow well suited the subject property is for your zoning change request. (Cite such s as topography, foliage, soil, drainage, access, distance to centers of population of utilities, etc.) Explain: _ The site fronts a state highway and is abutted on both to |
|--------------------------|----------------------------------------------------------------------------------------------------------------------------------------------------------------------------------------------------------------------------------------------------------------|
|                          | est by non residential uses. Existing residence to the north will be buffered by a                                                                                                                                                                             |
| substantial              | green space.                                                                                                                                                                                                                                                   |
|                          |                                                                                                                                                                                                                                                                |
| Explain ho               | w the proposed change in zoning will affect the road system(s) serving your are                                                                                                                                                                                |
| Two acces                | sses are located on the North side of JM Bailey Highway. The access on the West si                                                                                                                                                                             |
| property w               | rill be improved and used as sole access to property. Asphalt drive on the East side                                                                                                                                                                           |
| removed t                | thus reducing the number of connections to the highway.                                                                                                                                                                                                        |
|                          | timated traffic count (average daily trips) for the proposed zoning change. How ial traffic resulting from the increased use or activity be controlled?                                                                                                        |
|                          | osed zoning change comparable to surrounding permitted uses and the existinent pattern? The proposal conforms with surrounding highway frontage uses.                                                                                                          |
| (Identify ar<br>Explain: | he proposed zoning change be detrimental to property in the same zone or voy adverse effects and explain measures you would propose to minimize these. The residential properties will be buffred from the proposed commercial use by a green space.           |