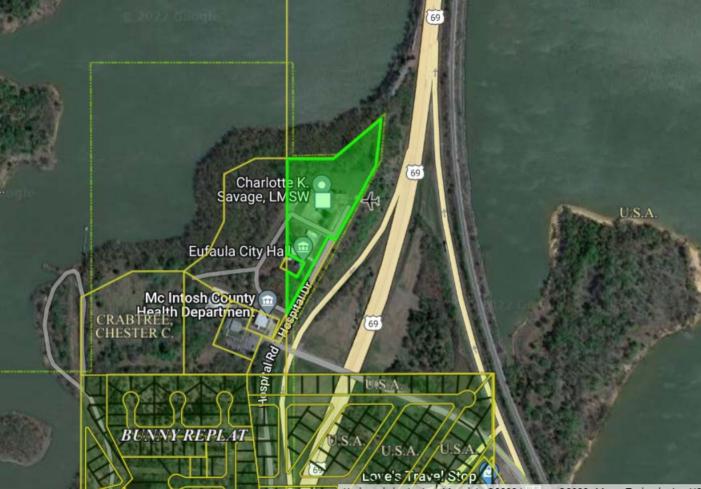

N632606E 223.61' E 500' N501724E 395.37' TO W ROW/L OF HWY 69 S063830W 300' S283310W 108.93' S283500W 606.98' S283544W 545.41' N681840W 119.95' S214730W 268.97' S895830W 401.95' TO POB LESS .23A &; LESS .69A SEC 26-10-16 (PT IN SEC 27) SEX 26-10-16 165/580 179/318 343/412 828/702 883/197 MS18/272. Commonly known as 1 Hospital Dr.

- A. Installation of a new helipad for emergency medical services.
  - i. Conduct a public hearing.
  - ii. Take action.
- **B.** Installation of a new modular building to house the administrative offices and flight crew quarters.
  - i. Conduct a public hearing.
  - ii. Take action.
- C. Installation of a new fuel tank.
  - i. Conduct a public hearing.
  - ii. Take action.
- 6. Consideration of Acceptance, Approval, Adoption, Rejection, Amendment, and/or Postponement of the clarification / definition of the terms hazardous marijuana processing and non-hazardous marijuana processing.
- 7. Adjournment.