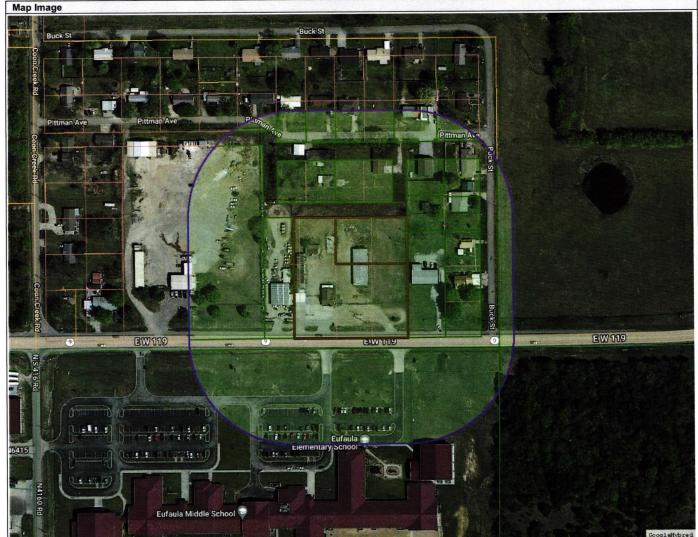

#### **Agenda Item Memo**

**Item Title:** Consideration of Acceptance, Approval, Adoption, Rejection, Amendment, and/or Postponement of an application for a Zoning Change from R1-Residnetial to CG -Commercial General at the following location: Lots One (1), Two (2), Three (3), Six (6), Seven (7), Eight (8) and the East 16.4 Feet of Lots Four (4) and Five (5) in Block Three (3) in Buck subdivision being part of the SW/4 in Section 34, Township 10 N, Range 16 East of the I.B.M., McIntosh County, State of Oklahoma, according to the Plat thereof. Commonly known as 1668 JM Bailey. HWY.

# A. General Description of Property

| Size in Acres or Square Feet: 2.57 Acres                                                                 |
|----------------------------------------------------------------------------------------------------------|
|                                                                                                          |
| Current Use: Vacant buildings                                                                            |
|                                                                                                          |
| Topography (Flat, Rolling Hills, Etc.): Relatively flat                                                  |
|                                                                                                          |
| Frontage Road (Name and Description): Highway 9 aka JM Bailey Highway                                    |
|                                                                                                          |
| Identify structures and improvements on property: Multiple buildings, utilities, fencing, concrete       |
| sphalt, and gravel pavement are located on site but will be removed with redevelopment. We will remov    |
| eplace, and/or relocate the necessary utilities during final construction. Enhanced detention will allow |
| the final developed site storm runoff and excess drainage to be rerouted to appropriate detention area.  |
|                                                                                                          |
| City Water: YES X NO NO                                                                                  |
|                                                                                                          |
| City Sewer: YES X NO NO                                                                                  |
| 9                                                                                                        |
| Identify the use(s) intended for the subject property:                                                   |
| Construction of a commercial retail store with concrete pavement and curb and gutter.                    |
|                                                                                                          |
|                                                                                                          |
|                                                                                                          |
|                                                                                                          |

# B. General Description of Adjacent Property

| Several buildings are located within the property boundary lines. Two structures are located approximately 115' from the North and South boundary line of property. The remaining structures are located approximately 20-50' from the West boundary line of property. All existing buildings will be removed. |
|----------------------------------------------------------------------------------------------------------------------------------------------------------------------------------------------------------------------------------------------------------------------------------------------------------------|
| are located approximately 20-50' from the West boundary line of property. All existing buildings will                                                                                                                                                                                                          |
|                                                                                                                                                                                                                                                                                                                |
| be removed.                                                                                                                                                                                                                                                                                                    |
|                                                                                                                                                                                                                                                                                                                |
|                                                                                                                                                                                                                                                                                                                |
|                                                                                                                                                                                                                                                                                                                |
| Explain the surrounding land uses: Residential homes abut to the North but are seperated from                                                                                                                                                                                                                  |
| the property by a undeveloped road right of way. A school administration building is located to the                                                                                                                                                                                                            |
| east and a commercial use property is located to the west                                                                                                                                                                                                                                                      |
|                                                                                                                                                                                                                                                                                                                |
|                                                                                                                                                                                                                                                                                                                |
|                                                                                                                                                                                                                                                                                                                |
|                                                                                                                                                                                                                                                                                                                |
| C. Zoning Change Request                                                                                                                                                                                                                                                                                       |
| or zormig ondrige request                                                                                                                                                                                                                                                                                      |
|                                                                                                                                                                                                                                                                                                                |
| Describe the zoning change as it pertains to your property:                                                                                                                                                                                                                                                    |
| Rezone from R-1/public to CG to allow the use of a commercial retail store.                                                                                                                                                                                                                                    |
| V <sub>2</sub>                                                                                                                                                                                                                                                                                                 |
|                                                                                                                                                                                                                                                                                                                |
| Describe the benefits, if any, of your requested zoning change to the adjacent properties and/or to the City of Eufaula:                                                                                                                                                                                       |
| Construction of a commercial retail store to provide resources and serve the general public and                                                                                                                                                                                                                |
| surrounding areas and improving a relatively dilapitated property.                                                                                                                                                                                                                                             |

| advantage                | ow well suited the subject property is for your zoning change request. (Cite such s as topography, foliage, soil, drainage, access, distance to centers of population of utilities, etc.) Explain: _ The site fronts a state highway and is abutted on both to |
|--------------------------|----------------------------------------------------------------------------------------------------------------------------------------------------------------------------------------------------------------------------------------------------------------|
|                          | est by non residential uses. Existing residence to the north will be buffered by a                                                                                                                                                                             |
| substantial              | green space.                                                                                                                                                                                                                                                   |
|                          |                                                                                                                                                                                                                                                                |
| Explain ho               | w the proposed change in zoning will affect the road system(s) serving your are                                                                                                                                                                                |
| Two acces                | sses are located on the North side of JM Bailey Highway. The access on the West si                                                                                                                                                                             |
| property w               | rill be improved and used as sole access to property. Asphalt drive on the East side                                                                                                                                                                           |
| removed t                | thus reducing the number of connections to the highway.                                                                                                                                                                                                        |
|                          | timated traffic count (average daily trips) for the proposed zoning change. How ial traffic resulting from the increased use or activity be controlled?                                                                                                        |
|                          | osed zoning change comparable to surrounding permitted uses and the existinent pattern? The proposal conforms with surrounding highway frontage uses.                                                                                                          |
| (Identify ar<br>Explain: | he proposed zoning change be detrimental to property in the same zone or voy adverse effects and explain measures you would propose to minimize these. The residential properties will be buffred from the proposed commercial use by a green space.           |