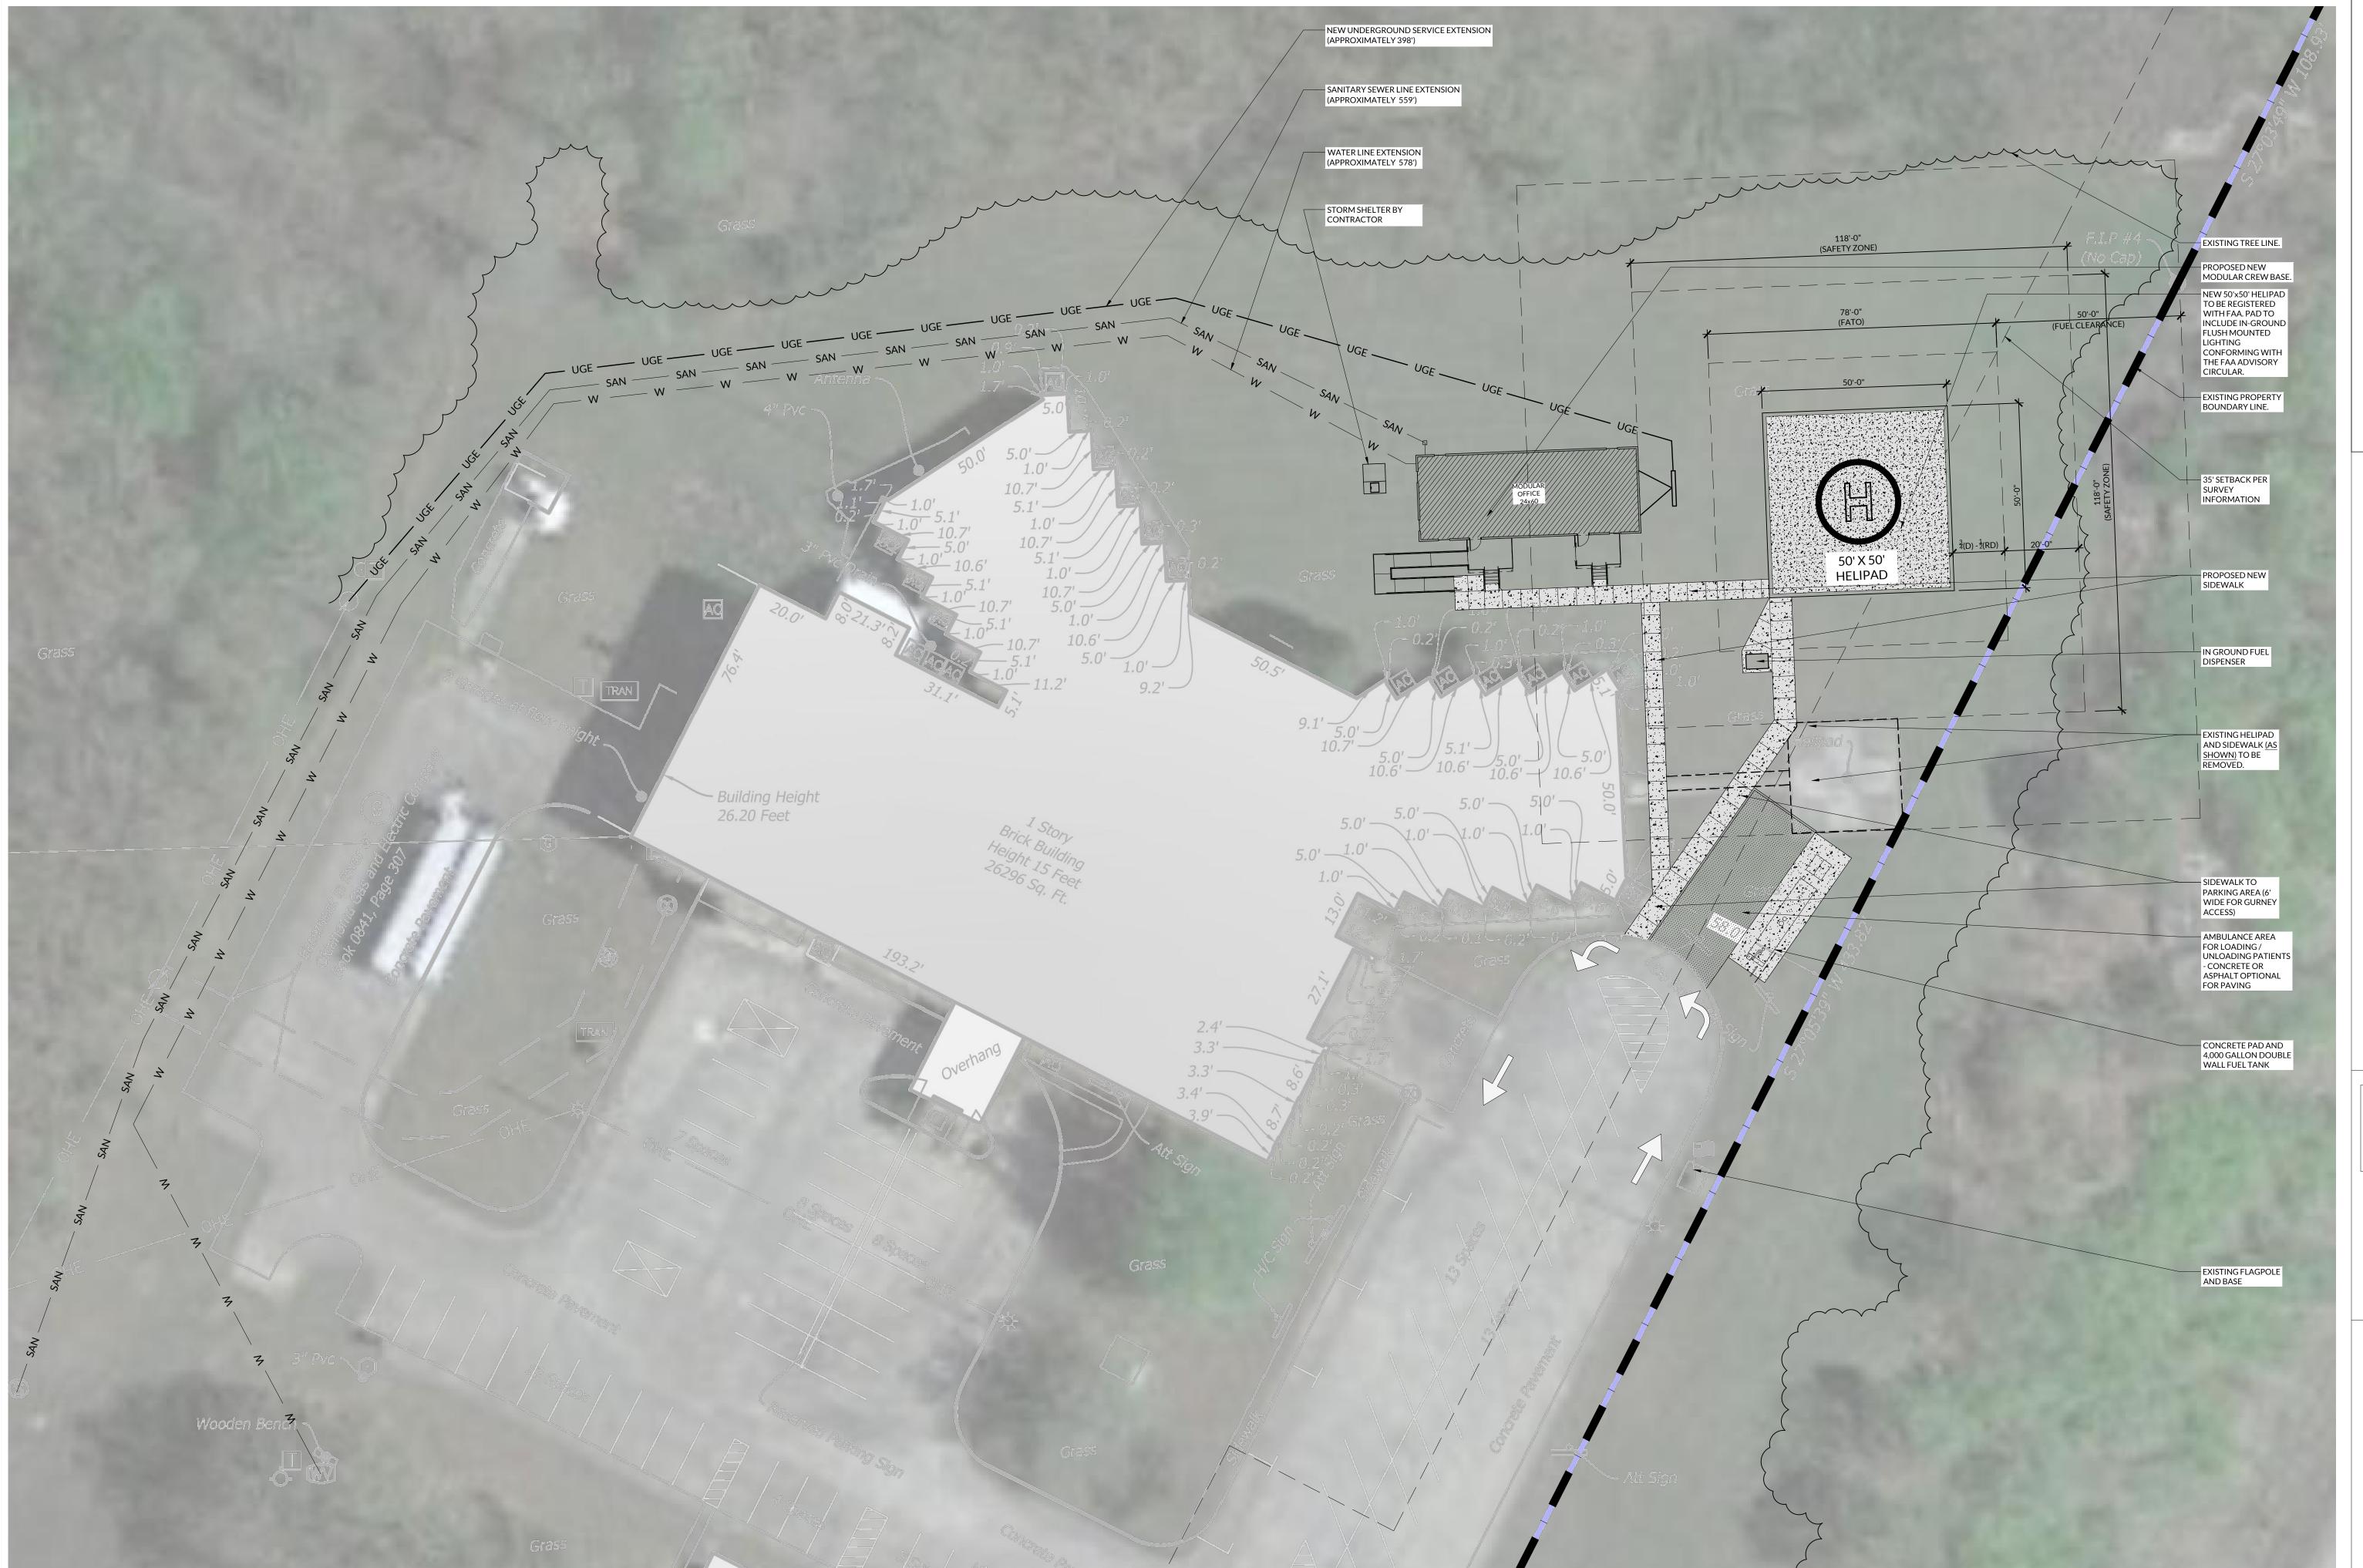

- A. Installation of a new helipad for emergency medical services.
  - i. Conduct a public hearing.
  - ii. Take action.
- **B.** Installation of a new modular building to house the administrative offices and flight crew quarters.
  - i. Conduct a public hearing.
  - ii. Take action.
- C. Installation of a new fuel tank.
  - i. Conduct a public hearing.
  - ii. Take action.
- 6. Consideration of Acceptance, Approval, Adoption, Rejection, Amendment, and/or Postponement of the clarification / definition of the terms hazardous marijuana processing and non-hazardous marijuana processing.
- 7. Adjournment.

# A. General Description of Property

| Size in Acres or Square Feet: 2.57 Acres                                                                 |
|----------------------------------------------------------------------------------------------------------|
|                                                                                                          |
| Current Use: Vacant buildings                                                                            |
|                                                                                                          |
| Topography (Flat, Rolling Hills, Etc.): Relatively flat                                                  |
|                                                                                                          |
| Frontage Road (Name and Description): Highway 9 aka JM Bailey Highway                                    |
|                                                                                                          |
| Identify structures and improvements on property: Multiple buildings, utilities, fencing, concrete       |
| sphalt, and gravel pavement are located on site but will be removed with redevelopment. We will remov    |
| eplace, and/or relocate the necessary utilities during final construction. Enhanced detention will allow |
| the final developed site storm runoff and excess drainage to be rerouted to appropriate detention area.  |
|                                                                                                          |
| City Water: YES X NO NO                                                                                  |
|                                                                                                          |
| City Sewer: YES X NO NO                                                                                  |
| 9                                                                                                        |
| Identify the use(s) intended for the subject property:                                                   |
| Construction of a commercial retail store with concrete pavement and curb and gutter.                    |
|                                                                                                          |
|                                                                                                          |
|                                                                                                          |
|                                                                                                          |

# B. General Description of Adjacent Property

| Several buildings are located within the property boundary lines. Two structures are located approximately 115' from the North and South boundary line of property. The remaining structures are located approximately 20-50' from the West boundary line of property. All existing buildings will be removed. |
|----------------------------------------------------------------------------------------------------------------------------------------------------------------------------------------------------------------------------------------------------------------------------------------------------------------|
| are located approximately 20-50' from the West boundary line of property. All existing buildings will                                                                                                                                                                                                          |
|                                                                                                                                                                                                                                                                                                                |
| be removed.                                                                                                                                                                                                                                                                                                    |
|                                                                                                                                                                                                                                                                                                                |
|                                                                                                                                                                                                                                                                                                                |
|                                                                                                                                                                                                                                                                                                                |
| Explain the surrounding land uses: Residential homes abut to the North but are seperated from                                                                                                                                                                                                                  |
| the property by a undeveloped road right of way. A school administration building is located to the                                                                                                                                                                                                            |
| east and a commercial use property is located to the west                                                                                                                                                                                                                                                      |
|                                                                                                                                                                                                                                                                                                                |
|                                                                                                                                                                                                                                                                                                                |
|                                                                                                                                                                                                                                                                                                                |
|                                                                                                                                                                                                                                                                                                                |
| C. Zoning Change Request                                                                                                                                                                                                                                                                                       |
| or zormig ondrige request                                                                                                                                                                                                                                                                                      |
|                                                                                                                                                                                                                                                                                                                |
| Describe the zoning change as it pertains to your property:                                                                                                                                                                                                                                                    |
| Rezone from R-1/public to CG to allow the use of a commercial retail store.                                                                                                                                                                                                                                    |
| V <sub>2</sub>                                                                                                                                                                                                                                                                                                 |
|                                                                                                                                                                                                                                                                                                                |
| Describe the benefits, if any, of your requested zoning change to the adjacent properties and/or to the City of Eufaula:                                                                                                                                                                                       |
| Construction of a commercial retail store to provide resources and serve the general public and                                                                                                                                                                                                                |
| surrounding areas and improving a relatively dilapitated property.                                                                                                                                                                                                                                             |

| advantage                | ow well suited the subject property is for your zoning change request. (Cite such s as topography, foliage, soil, drainage, access, distance to centers of population of utilities, etc.) Explain: _ The site fronts a state highway and is abutted on both to |
|--------------------------|----------------------------------------------------------------------------------------------------------------------------------------------------------------------------------------------------------------------------------------------------------------|
|                          | est by non residential uses. Existing residence to the north will be buffered by a                                                                                                                                                                             |
| substantial              | green space.                                                                                                                                                                                                                                                   |
|                          |                                                                                                                                                                                                                                                                |
| Explain ho               | w the proposed change in zoning will affect the road system(s) serving your are                                                                                                                                                                                |
| Two acces                | sses are located on the North side of JM Bailey Highway. The access on the West si                                                                                                                                                                             |
| property w               | rill be improved and used as sole access to property. Asphalt drive on the East side                                                                                                                                                                           |
| removed t                | thus reducing the number of connections to the highway.                                                                                                                                                                                                        |
|                          | timated traffic count (average daily trips) for the proposed zoning change. How ial traffic resulting from the increased use or activity be controlled?                                                                                                        |
|                          | osed zoning change comparable to surrounding permitted uses and the existinent pattern? The proposal conforms with surrounding highway frontage uses.                                                                                                          |
| (Identify ar<br>Explain: | he proposed zoning change be detrimental to property in the same zone or voy adverse effects and explain measures you would propose to minimize these. The residential properties will be buffred from the proposed commercial use by a green space.           |