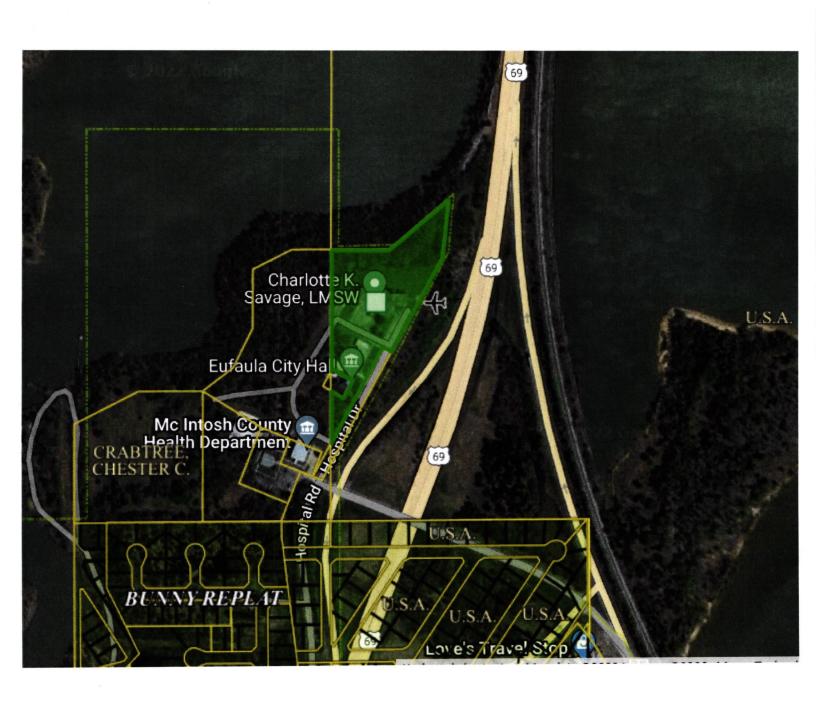

N632606E 223.61' E 500' N501724E 395.37' TO W ROW/L OF HWY 69 S063830W 300' S283310W 108.93' S283500W 606.98' S283544W 545.41' N681840W 119.95' S214730W 268.97' S895830W 401.95' TO POB LESS .23A &; LESS .69A SEC 26-10-16 (PT IN SEC 27) SEX 26-10-16 165/580 179/318 343/412 828/702 883/197 MS18/272. Commonly known as 1 Hospital Dr.

- A. Installation of a new helipad for emergency medical services.
  - i. Conduct a public hearing.
  - ii. Take action.
- **B.** Installation of a new modular building to house the administrative offices and flight crew quarters.
  - i. Conduct a public hearing.
  - ii. Take action.
- C. Installation of a new fuel tank.
  - i. Conduct a public hearing.
  - ii. Take action.
- 6. Consideration of Acceptance, Approval, Adoption, Rejection, Amendment, and/or Postponement of the clarification / definition of the terms hazardous marijuana processing and non-hazardous marijuana processing.
- 7. Adjournment.